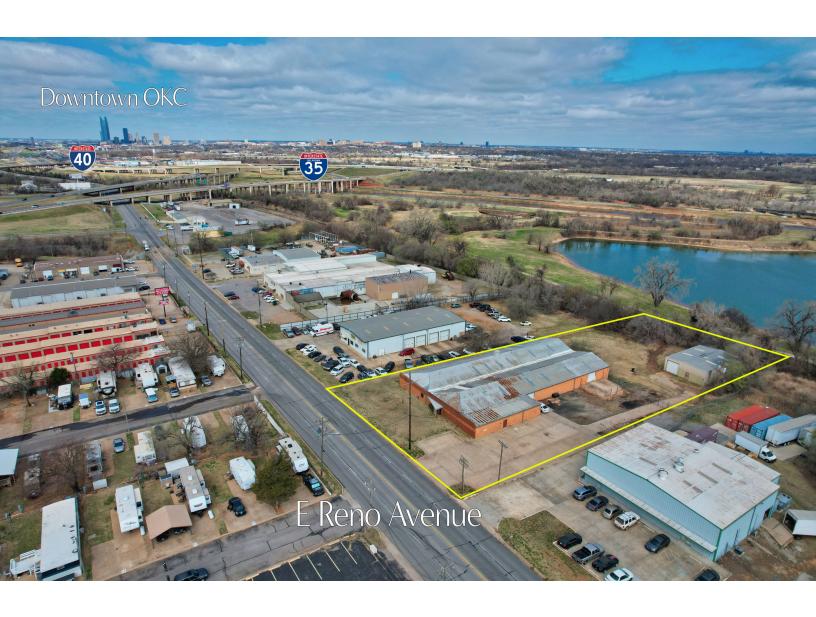

### **LOCATION OVERVIEW**

Located directly off E Reno Avenue with quick access to Interstate 40 and Interstate 35.

#### **PROPERTY OVERVIEW**

- Well constructed masonry building located just three miles east of Downtown Oklahoma City
- 165 feet of frontage along E Reno Avenue
- 1 Dock High Door, 1 Grade Level Door
- Heavy Electrical Capacity 3 Phase, 400 amp service
- Fenced yard provides excellent security for fleet or material storage
- Heaters and Exhaust Fans located in the warehouse