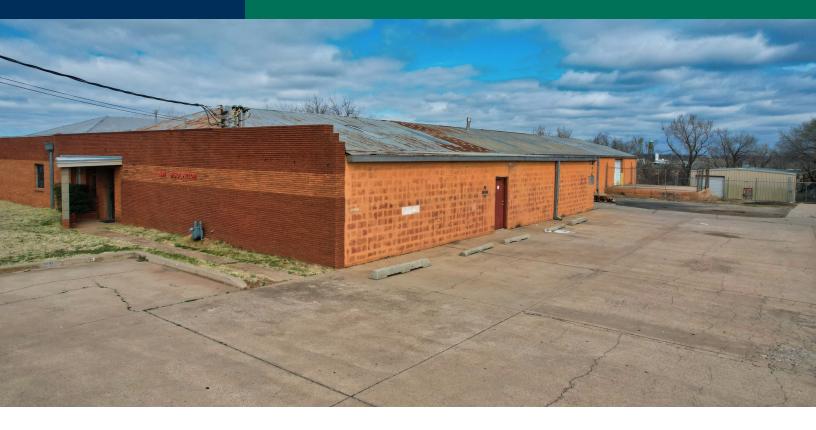

### Industrial Property for Sale

3201 E Reno Avenue, Oklahoma City, OK 73117

#### **PROPERTY OVERVIEW**

- Well constructed masonry building located just three miles east of Downtown Oklahoma City
- 165 feet of frontage along E Reno Avenue
- 1 Dock High Door, 1 Grade Level Door
- Heavy Electrical Capacity 3 Phase, 400 amp service
- Fenced yard provides excellent security for fleet or material storage
- Heaters and Exhaust Fans located in the warehouse