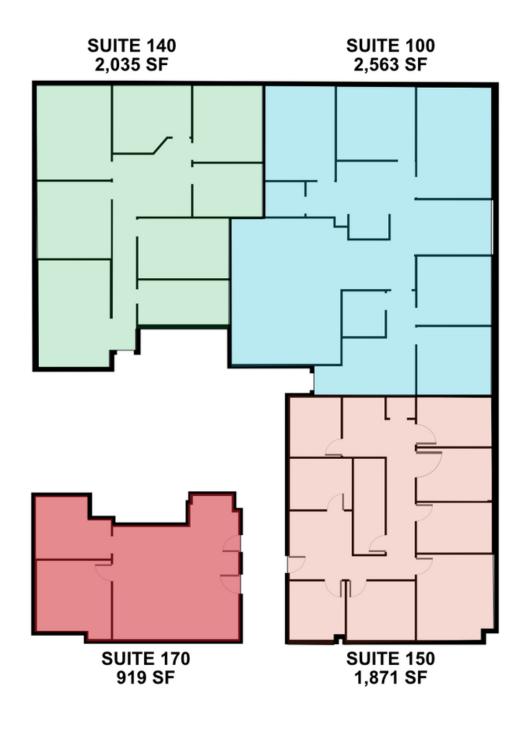

Four individual suites ranging in size from 1,149 square feet to 2,563 square feet make up the first-floor vacancy. Three suites could be combined to form a larger 6,467 square foot office if required.