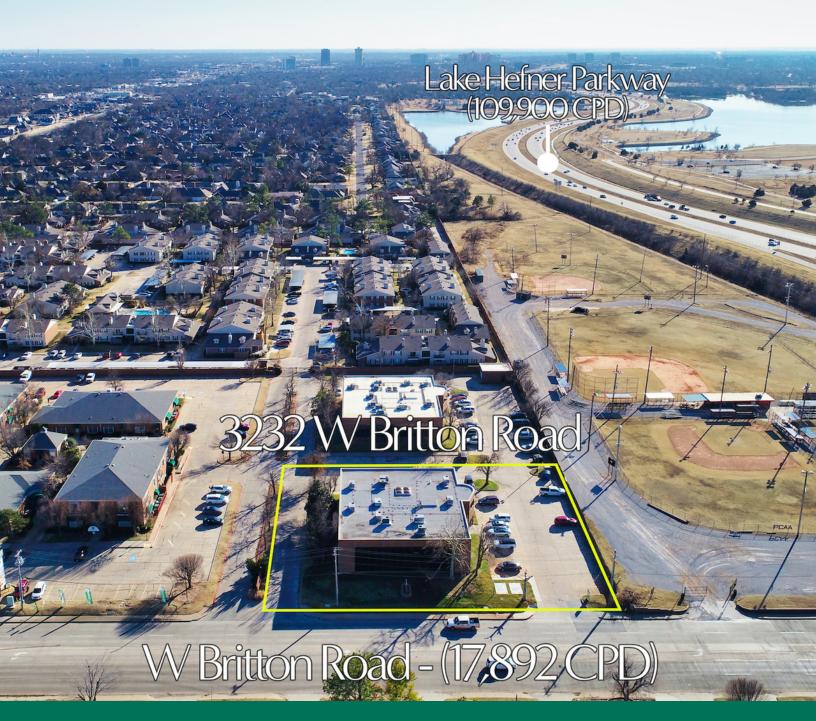

#### **PROPERTY OVERVIEW**

Located on Britton Road less than half a mile from Lake Hefner Parkway, the 2-story, 16,696 square foot, 3232 Nantucket building is an ideal add value investment opportunity. The building has existing rental income from tenants that occupy the entire 2nd floor, with availability on the first floor for an owner occupant or additional lease revenue.

#### **PROPERTY HIGHLIGHTS**

- · Easy access to Lake Hefner Parkway
- Available space on the first floor for owner occupant
- Flexible floor plates for multiple variations of suite layouts
- Less than a half-mile from Lake Hefner and East Wharf restaurants
- · Monument signage available on Britton Rd
- · Ample surface parking