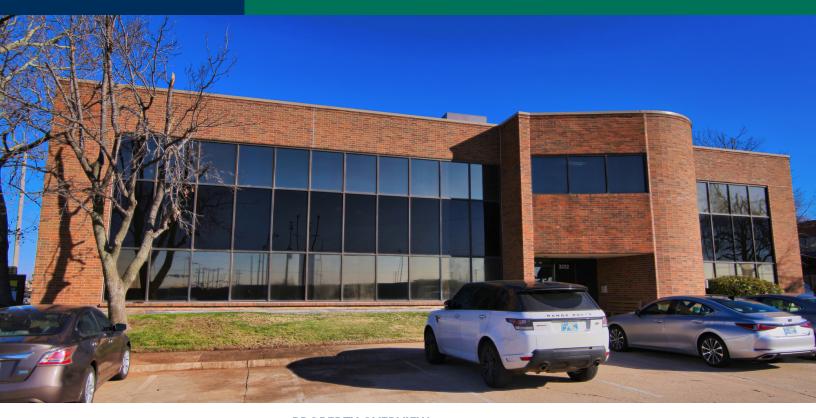

3232 W Britton Road, Oklahoma City, OK 73120

#### **PROPERTY OVERVIEW**

Located on Britton Road less than half a mile from Lake Hefner Parkway, the 2-story, 16,696 square foot, 3232 Nantucket building is an ideal add value investment opportunity. The building has existing rental income from tenants that occupy the entire 2nd floor, with availability on the first floor for an owner occupant or additional lease revenue.