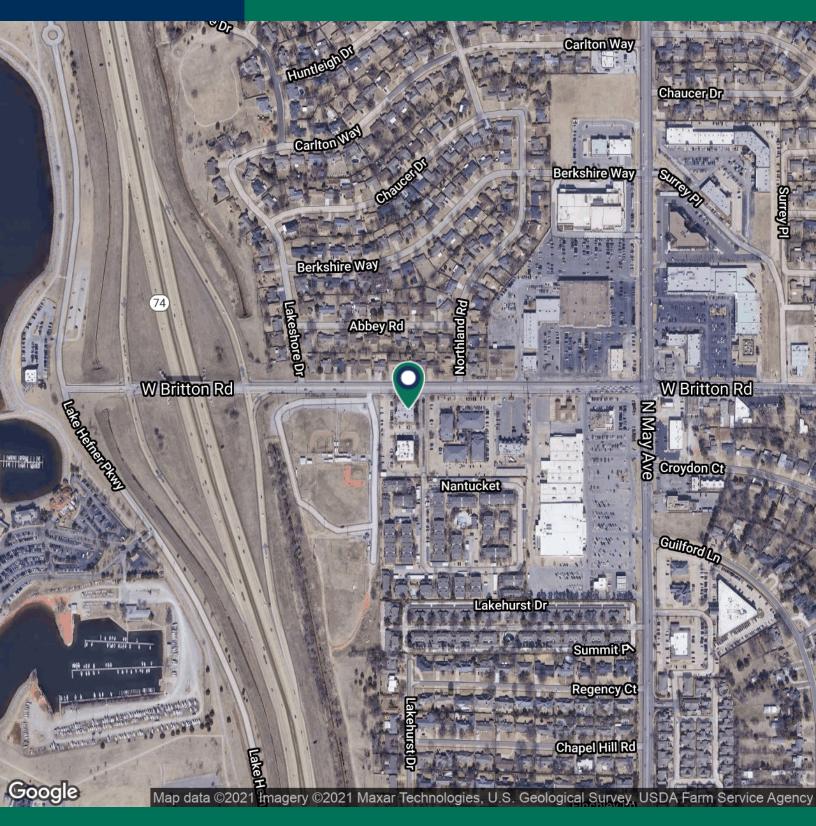

#### **PROPERTY OVERVIEW**

Located on Britton Road less than half a mile from Lake Hefner Parkway, the 2-story, 16,696 square foot, 3232 Nantucket building is an ideal add value investment opportunity. The building has existing rental income from tenants that occupy the entire 2nd floor, with availability on the first floor for an owner occupant or additional lease revenue.

#### **PROPERTY HIGHLIGHTS**

- · Easy access to Lake Hefner Parkway
- Available space on the first floor for owner occupant
- Flexible floor plates for multiple variations of suite layouts
- Less than a half-mile from Lake Hefner and East Wharf restaurants
- · Monument signage available on Britton Rd
- · Ample surface parking