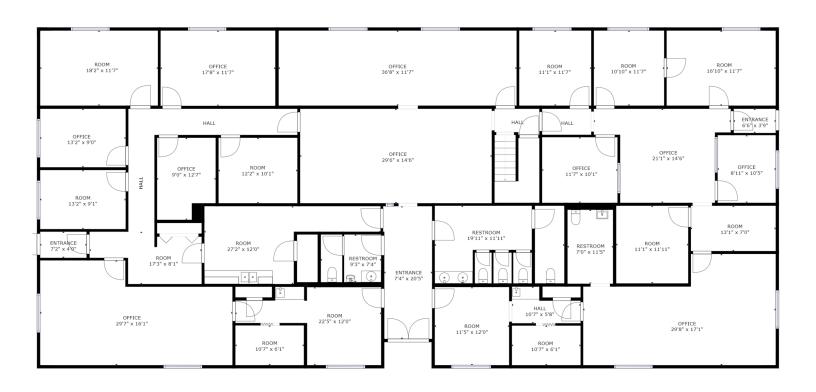

#### PROPERTY DESCRIPTION

Discover the unparalleled business opportunity at 3300 S Lakeside Drive, a premier Class B office facility nestled in Southwest Oklahoma City. With over 7,000 SF of versatile space, this office complex features more than 15 individual offices, seamlessly complemented by ADA-compliant restrooms, a spacious conference room, and a wellappointed kitchenette/breakroom. Its open floor plan also includes various multi-desk areas perfect for collaboration or co-working. Ample parking is guaranteed, with 45 available spaces offering a generous ratio of 6.35 per 1,000 SF. Additional upstairs space is available for either office expansion or storage needs. Flexible in its design, the office can be tailored to accommodate either a single tenant or multiple tenants, adjusting to your specific business dynamics. Located just a block west of Meridian Avenue and south of SW 29th St, this is the ideal space for companies seeking accessibility and adaptability.

#### PROPERTY HIGHLIGHTS

- Size: 7,084 +/- SF
- · Lot: 0.64 Acres
- 15+ Office spaces
- Large Conference Room
- 45 Parking Spaces (6.35/1,000 SF)
- Tornado Shelter 12' x 16'
- Wired for Cox Cable and Internet
- ADA bathrooms
- · Lots of storage