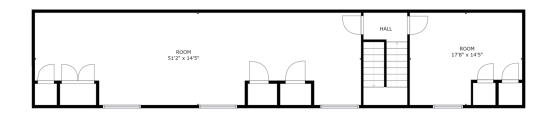

#### PROPERTY DESCRIPTION

Discover the unparalleled business opportunity at 3300 S Lakeside Drive, a premier Class B office facility nestled in Southwest Oklahoma City. With over 7,000 SF of versatile space, this office complex features more than 15 individual offices, seamlessly complemented by ADA-compliant restrooms, a spacious conference room, and a wellappointed kitchenette/breakroom. Its open floor plan also includes various multi-desk areas perfect for collaboration or co-working. Ample parking is guaranteed, with 45 available spaces offering a generous ratio of 6.35 per 1,000 SF. Additional upstairs space is available for either office expansion or storage needs. Flexible in its design, the office can be tailored to accommodate either a single tenant or multiple tenants, adjusting to your specific business dynamics. Located just a block west of Meridian Avenue and south of SW 29th St, this is the ideal space for companies seeking accessibility and adaptability.

#### PROPERTY HIGHLIGHTS

- Size: 7,084 +/- SF
- · Lot: 0.64 Acres
- 15+ Office spaces
- Large Conference Room
- 45 Parking Spaces (6.35/1,000 SF)
- Tornado Shelter 12' x 16'
- Wired for Cox Cable and Internet
- ADA bathrooms
- · Lots of storage