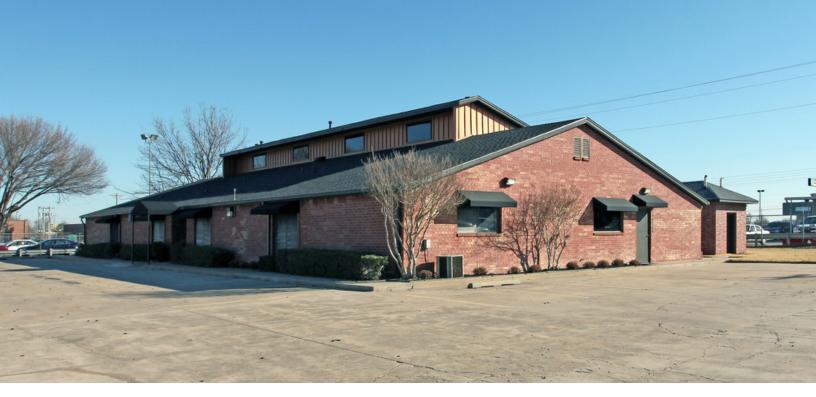

#### PROPERTY DESCRIPTION

Discover the unparalleled business opportunity at 3300 S Lakeside Drive, a premier Class B office facility nestled in Southwest Oklahoma City. With over 7,000 SF of versatile space, this office complex features more than 15 individual offices, seamlessly complemented by ADA-compliant restrooms, a spacious conference room, and a wellappointed kitchenette/breakroom. Its open floor plan also includes various multi-desk areas perfect for collaboration or co-working. Ample parking is guaranteed, with 45 available spaces offering a generous ratio of 6.35 per 1,000 SF. Additional upstairs space is available for either office expansion or storage needs. Flexible in its design, the office can be tailored to accommodate either a single tenant or multiple tenants, adjusting to your specific business dynamics. Located just a block west of Meridian Avenue and south of SW 29th St, this is the ideal space for companies seeking accessibility and adaptability.

#### PROPERTY HIGHLIGHTS

- Size: 7,084 +/- SF
- · Lot: 0.64 Acres
- 15+ Office spaces
- Large Conference Room
- 45 Parking Spaces (6.35/1,000 SF)
- Tornado Shelter 12' x 16'
- Wired for Cox Cable and Internet
- ADA bathrooms
- · Lots of storage