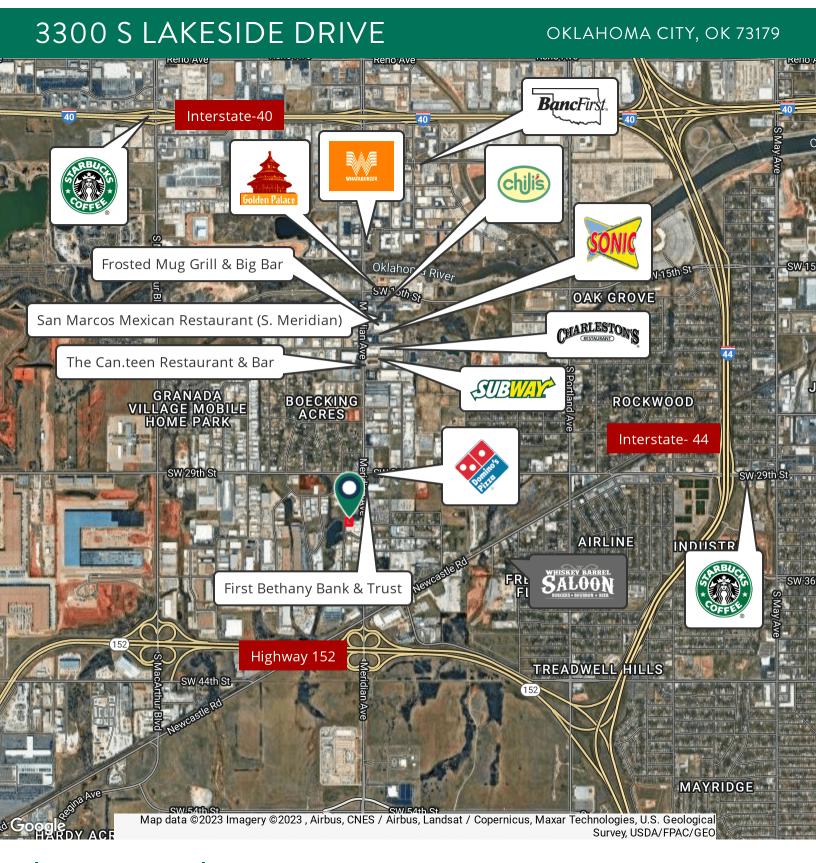

#### PROPERTY DESCRIPTION

Discover the unparalleled business opportunity at 3300 S Lakeside Drive, a premier Class B office facility nestled in Southwest Oklahoma City. With over 7,000 SF of versatile space, this office complex features more than 15 individual offices, seamlessly complemented by ADA-compliant restrooms, a spacious conference room, and a wellappointed kitchenette/breakroom. Its open floor plan also includes various multi-desk areas perfect for collaboration or co-working. Ample parking is guaranteed, with 45 available spaces offering a generous ratio of 6.35 per 1,000 SF. Additional upstairs space is available for either office expansion or storage needs. Flexible in its design, the office can be tailored to accommodate either a single tenant or multiple tenants, adjusting to your specific business dynamics. Located just a block west of Meridian Avenue and south of SW 29th St, this is the ideal space for companies seeking accessibility and adaptability.