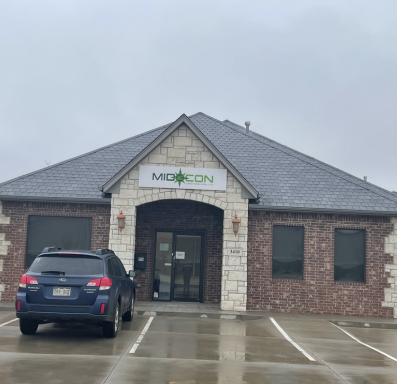

3410 NW 135th Street, Oklahoma City, OK 73120

#### **OFFERING SUMMARY**

Sale Price: \$510,000

Building Size: 2,779 SF

Lot Size: 0.29 Acres

Price / SF: \$183.52

Year Built: 2011

Taxes: \$6,467 (yr 2020)

### **PROPERTY OVERVIEW**

This pristine garden office is ideally located near the popular Memorial corridor which serves office, retail and residential.

Move in Ready, the furniture can be purchased as well or it can be removed. Asking price does not include FF&E.