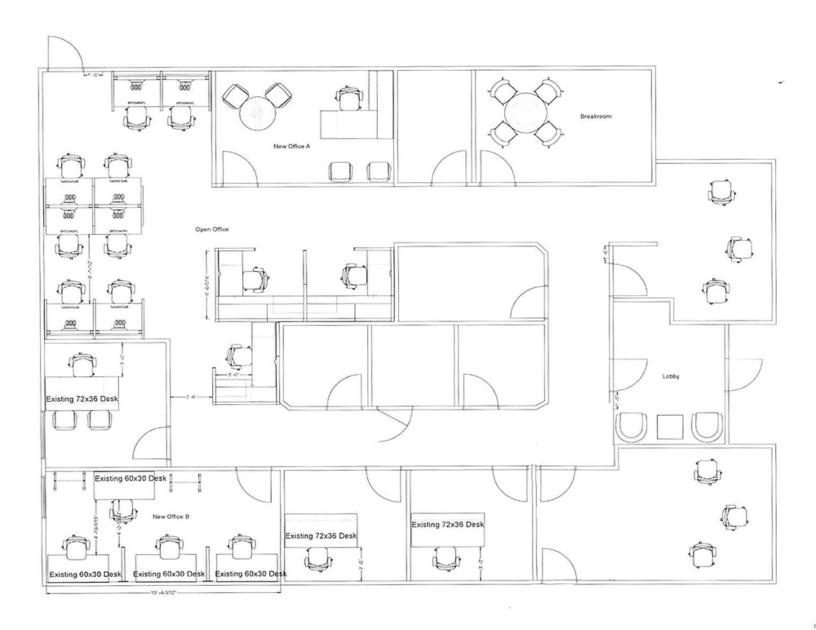

#### **PROPERTY HIGHLIGHTS**

- Reception and Waiting Area
- 2 ADA Restrooms
- Conference Room
- Kitchen/Break Room
- Large open Office area for Bullpen or Cubes
- 5 Regular Offices

EV ERNST 405.843.7474 eernst@priceedwards.com priceedwards.com TOM FIELDS 405.239.1205 tfields@priceedwards.com priceedwards.com