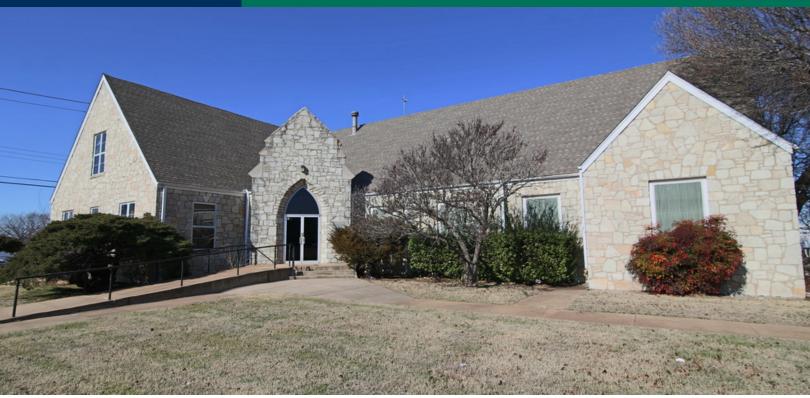

### **PROPERTY OVERVIEW**

This property was a thriving church until 2018. The church served the community well for over 75 years. The building is approximately 13,500 sf on over 1.57 acres. The structure is in good shape and should be ready for a new church or user to continue using the facility.