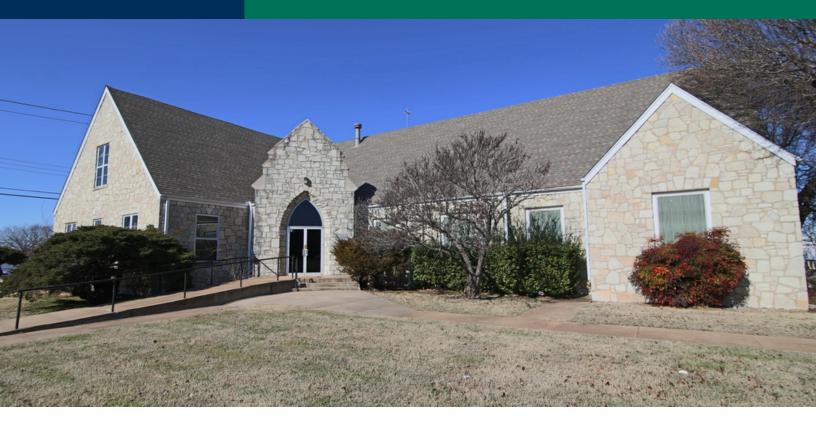

### **PROPERTY OVERVIEW**

This property was a thriving church until 2018. The church served the community well for over 75 years. The building is approximately 13,500 sf on over 1.57 acres. The structure is in good shape and should be ready for a new church or user to continue using the facility.