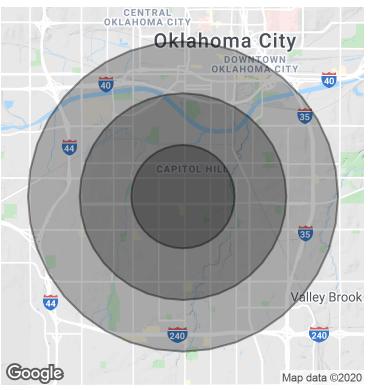

## **LOCATION OVERVIEW**

The subject property is located on the northwest corner of SW 34th & South Western in Oklahoma City. Capital Hill High School is located just 1600 feet south of the property. Less than a mile from the property is Heronville and Lee Elementary Schools. One third of a mile north is the intersection of SW 29th and Western. SW 29th street is filled with retail, restaurants and automotive sales. The neighborhoods in the area contain primarily single family homes. Less than three miles north is newly opened Scissortail Park and less than 4 miles north and east is the Oklahoma City Entertainment District.

#### **DEMOGRAPHICS (PER 2010 CENSUS; 5 MILES RADIUS)**

| Total Population    | 101,252  |
|---------------------|----------|
| Population Density  | 101,252  |
| Median Age          | 30.7     |
| Median Age (Male)   | 30.5     |
| Median Age (Female) | 31.6     |
| Total Households    | 34,848   |
| # of Persons Per HH | 2.9      |
| Average HH Income   | \$34,447 |
| Average House Value | \$73,701 |