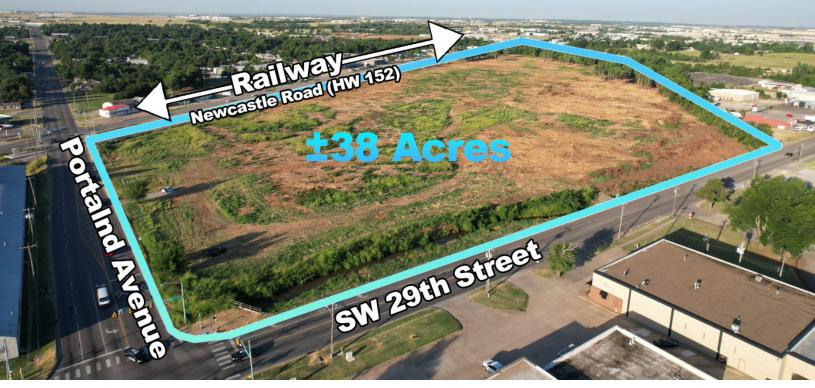

# ±38 Acres For Sale 3800 SW 29th Street, Oklahoma City, OK 73119

| OFFERING SUMMARY |                         | PROPERTY OVERVIEW                                                                                                                       |
|------------------|-------------------------|-----------------------------------------------------------------------------------------------------------------------------------------|
| Sale Price:      | \$2,600,000             | Great tract of land with rail opportunity at SW 29th and Portland.<br>the site has frontage on SW 29th Street, S. Portland and Hwy 152. |
| Lot Size:        | 38 Acres                |                                                                                                                                         |
| Zoning:          | I-2 Moderate Industrial | <ul><li><b>PROPERTY HIGHLIGHTS</b></li><li>Southern boundary runs along railway &amp; Highway 152</li></ul>                             |
|                  |                         |                                                                                                                                         |

- Potential for 2 railway switches
- 5 minutes from Will Rogers Airport
- 1 Mile from I-44
- All Utilities Adjacent or on-site

# **±38** Acres