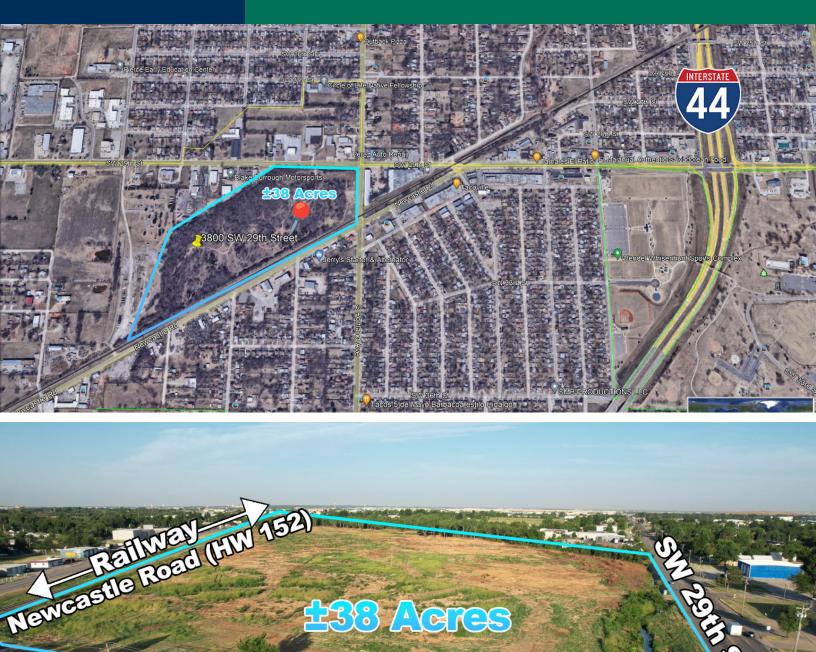

# ±38 Acres For Sale 3800 SW 29th Street, Oklahoma City, OK 73119

| OFFERING SUMMARY |                         | PROPERTY OVERVIEW                                                                                                                       |
|------------------|-------------------------|-----------------------------------------------------------------------------------------------------------------------------------------|
| Sale Price:      | \$2,600,000             | Great tract of land with rail opportunity at SW 29th and Portland.<br>the site has frontage on SW 29th Street, S. Portland and Hwy 152. |
| Lot Size:        | 38 Acres                |                                                                                                                                         |
| Zoning:          | I-2 Moderate Industrial | <ul><li><b>PROPERTY HIGHLIGHTS</b></li><li>Southern boundary runs along railway &amp; Highway 152</li></ul>                             |
|                  |                         |                                                                                                                                         |

- Potential for 2 railway switches
- 5 minutes from Will Rogers Airport
- 1 Mile from I-44
- All Utilities Adjacent or on-site

# **±38** Acres