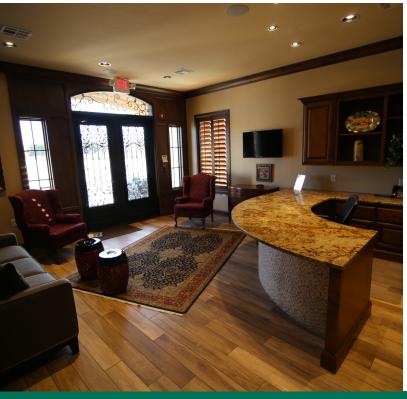

### 1ST FLOOR (3,359 RSF)

- 7 executive style windowed offices, 2 of which face the 1st hole of the Golf Club of
- Conference room facing the 1st hole of the Golf Club of Edmond
- Breakroom with access to screened in patio facing the 1st hole of The Golf Club of Edmond
- 40'x8' screened in patio facing the 1st hole of The Golf Club of Edmond
- Production/work room
- Reception area with built in desk/giant counter top
- Elevator access to lower level