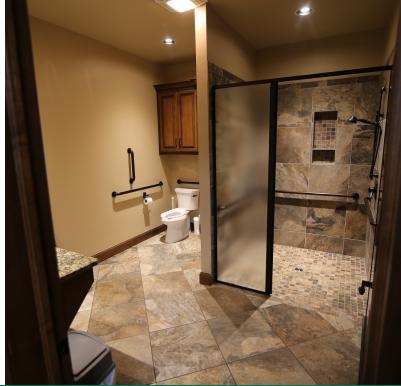

#### **LOWER LEVEL (2,965 RSF)**

- Safe room (8'x11')
- Beautiful bath with shower
- Open floor area for great flexibility

\*This is one of the finest upscale office buildings in Edmond built by Matt Wilson in 2015 using only the finest quality materials.