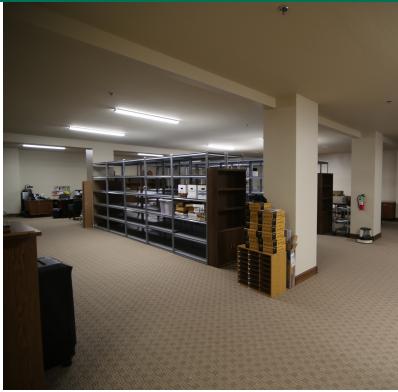

#### **LOWER LEVEL (2,965 RSF)**

- Safe room (8'x11')
- Beautiful bath with shower
- Open floor area for great flexibility

\*This is one of the finest upscale office buildings in Edmond built by Matt Wilson in 2015 using only the finest quality materials.