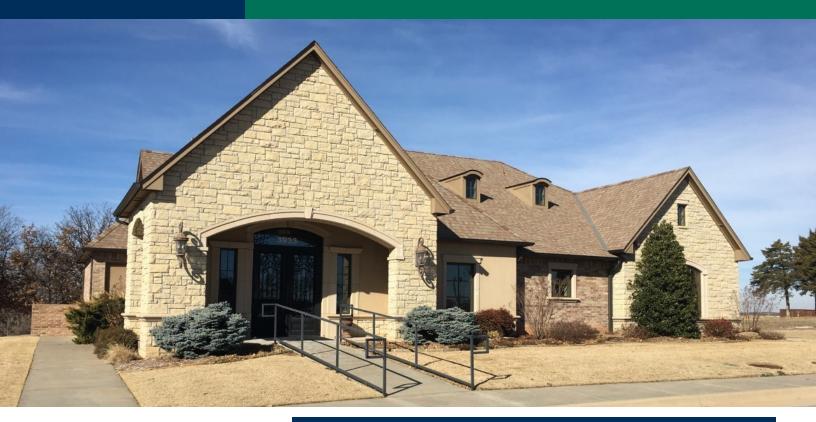

### **PROPERTY OVERVIEW**

#### **LOWER LEVEL (2,965 RSF)**

- Safe room (8'x11')
- Beautiful bath with shower
- Open floor area for great flexibility

\*This is one of the finest upscale office buildings in Edmond built by Matt Wilson in 2015 using only the finest quality materials.