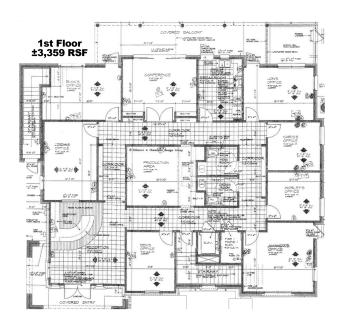

### 1ST FLOOR (3,359 RSF)

- 7 executive style windowed offices, 2 of which face the 1st hole of the Golf Club of
- Conference room facing the 1st hole of the Golf Club of Edmond
- Breakroom with access to screened in patio facing the 1st hole of The Golf Club of Edmond
- 40'x8' screened in patio facing the 1st hole of The Golf Club of Edmond
- Production/work room
- Reception area with built in desk/giant counter top
- Elevator access to lower level