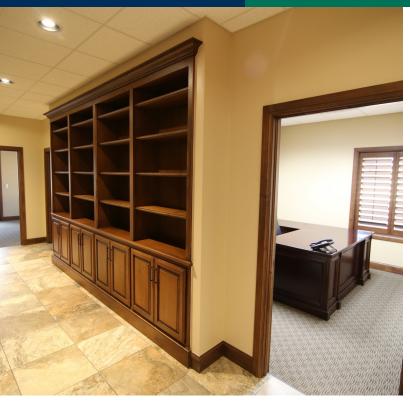

### 1ST FLOOR (3,359 RSF)

- 7 executive style windowed offices, 2 of which face the 1st hole of the Golf Club of
- Conference room facing the 1st hole of the Golf Club of Edmond
- Breakroom with access to screened in patio facing the 1st hole of The Golf Club of Edmond
- 40'x8' screened in patio facing the 1st hole of The Golf Club of Edmond
- Production/work room
- Reception area with built in desk/giant counter top
- Elevator access to lower level