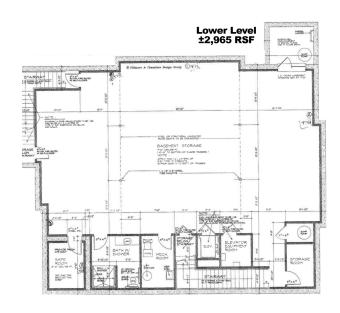

#### **LOWER LEVEL (2,965 RSF)**

- Safe room (8'x11')
- Beautiful bath with shower
- Open floor area for great flexibility

\*This is one of the finest upscale office buildings in Edmond built by Matt Wilson in 2015 using only the finest quality materials.