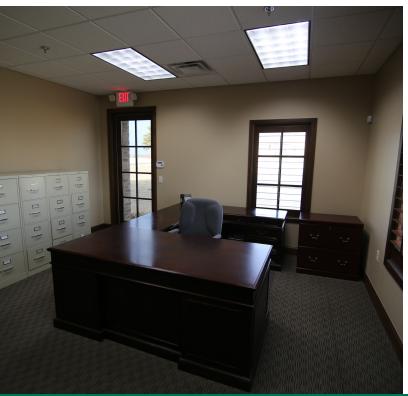

### 1ST FLOOR (3,359 RSF)

- 7 executive style windowed offices, 2 of which face the 1st hole of the Golf Club of
- Conference room facing the 1st hole of the Golf Club of Edmond
- Breakroom with access to screened in patio facing the 1st hole of The Golf Club of Edmond
- 40'x8' screened in patio facing the 1st hole of The Golf Club of Edmond
- Production/work room
- Reception area with built in desk/giant counter top
- Elevator access to lower level