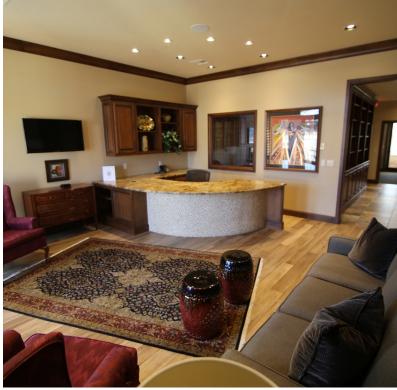

### 1ST FLOOR (3,359 RSF)

- 7 executive style windowed offices, 2 of which face the 1st hole of the Golf Club of
- Conference room facing the 1st hole of the Golf Club of Edmond
- Breakroom with access to screened in patio facing the 1st hole of The Golf Club of Edmond
- 40'x8' screened in patio facing the 1st hole of The Golf Club of Edmond
- Production/work room
- Reception area with built in desk/giant counter top
- Elevator access to lower level