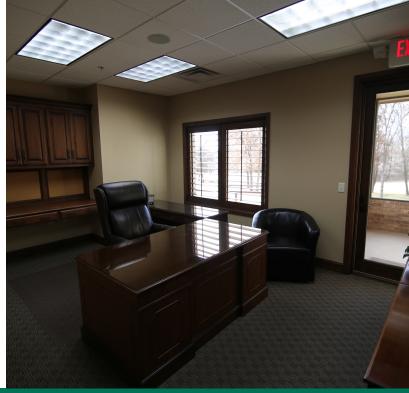

### 1ST FLOOR (3,359 RSF)

- 7 executive style windowed offices, 2 of which face the 1st hole of the Golf Club of
- Conference room facing the 1st hole of the Golf Club of Edmond
- Breakroom with access to screened in patio facing the 1st hole of The Golf Club of Edmond
- 40'x8' screened in patio facing the 1st hole of The Golf Club of Edmond
- Production/work room
- Reception area with built in desk/giant counter top
- Elevator access to lower level