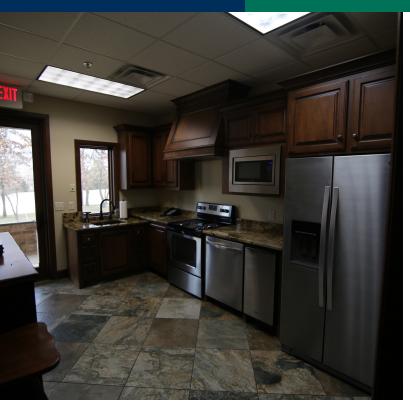

### 1ST FLOOR (3,359 RSF)

- 7 executive style windowed offices, 2 of which face the 1st hole of the Golf Club of
- Conference room facing the 1st hole of the Golf Club of Edmond
- Breakroom with access to screened in patio facing the 1st hole of The Golf Club of Edmond
- 40'x8' screened in patio facing the 1st hole of The Golf Club of Edmond
- Production/work room
- Reception area with built in desk/giant counter top
- Elevator access to lower level