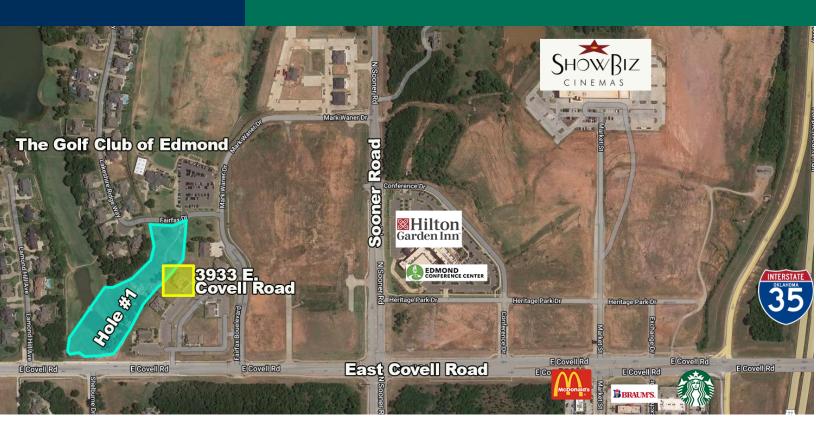

#### **LOCATION OVERVIEW**

Located on the north side of Covell Road one mile west of I-35. The Golf Club of Edmond Grill is within walking distance. The following restaurants are a few blocks east: Braums, McDonalds, Qdoba, Marcos Pizza and Starbucks.