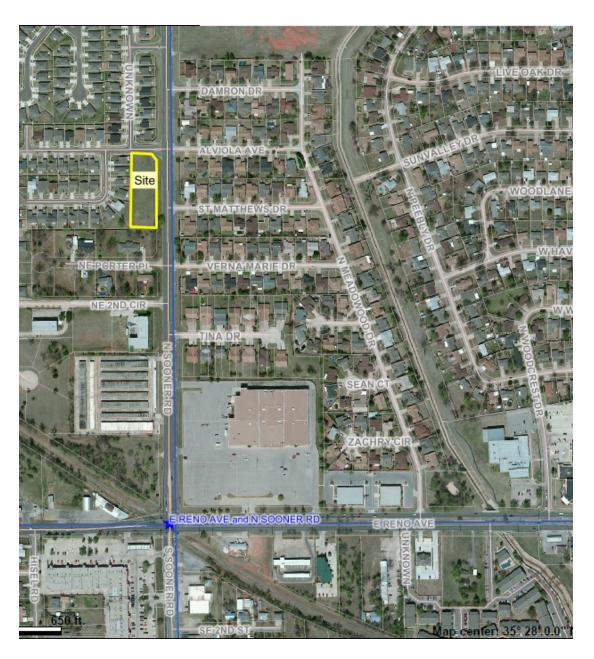

## **Commercial Development Land**

400 Block N. Sooner Road, Oklahoma City (Del City), OK 73115

### LAND SPACE NOW AVAILABLE

**Sale Price:** \$85,000

**Utilities:** At the site

**Dimensions:** Approximately 125 X 390

**Zoning:** AC (Arterial Commercial)

**APN#:** R204121530

#### COMMENTS

Vacant land zoned AC (Arterial Commercial). Ideal for strip shopping center or offices. North of Reno Boulevard on N. Sooner Road. Approximately 5 minutes from I-35 and I-40.