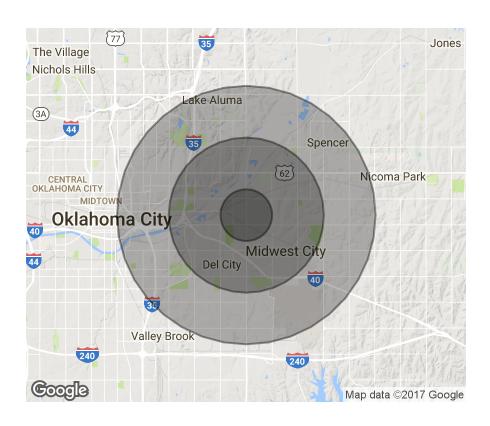

# **Commercial Development Land**

400 Block N. Sooner Road, Oklahoma City (Del City), OK 73115

| DEMOGRAPHICS (per 2010 Census; 5 Miles Radius) |          |  |
|------------------------------------------------|----------|--|
| Total Population                               | 120,253  |  |
| Population Density                             | 120,253  |  |
| Median Age                                     | 34.4     |  |
| Median Age (Male)                              | 33.0     |  |
| Median Age (Female)                            | 35.8     |  |
| Total Households                               | 48,718   |  |
| # of Persons Per HH                            | 2.5      |  |
| Average HH Income                              | \$45,979 |  |
| Average House Value                            | \$93,566 |  |