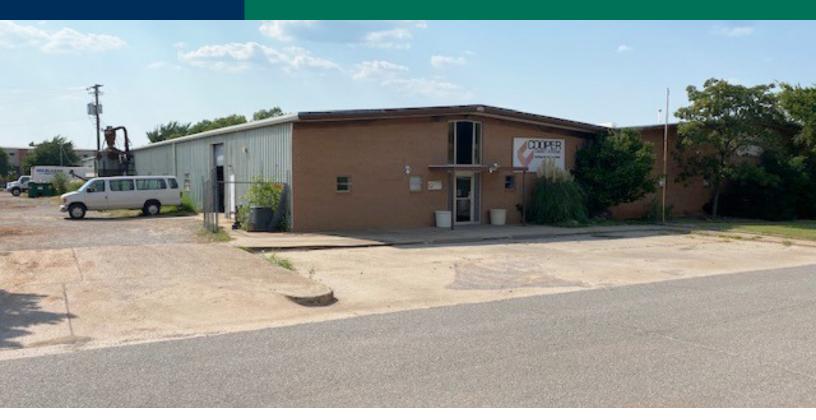

#### **PROPERTY OVERVIEW**

Located on the Southwest corner of NE 40th Street and Walnut Avenue. This property is a few blocks east of Broadway Extension and in the mix of a fast growing industrial area.

#### **PROPERTY HIGHLIGHTS**

- 2 Property Portfolio for sale: Asking price \$2,266,000.00 (\$55 per square foot)
- 4017 N Walnut Avenue 20,000 square feet
- 4019 N Walnut Avenue 21,200 square feet
- 3,500 square feet of contiguous office space throughout both buildings
- Can be split into 2 separate buildings
- Available for Lease at a rate of \$6.00 psf NNN