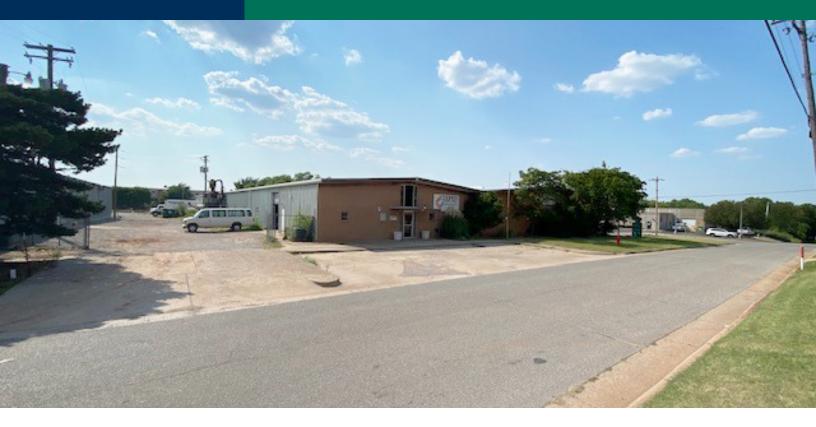

#### **PROPERTY OVERVIEW**

Located on the Southwest corner of NE 40th Street and Walnut Avenue. This property is a few blocks east of Broadway Extension and in the mix of a fast growing industrial area.

#### **PROPERTY HIGHLIGHTS**

- 2 Property Portfolio for sale: Asking price \$2,266,000.00 (\$55 per square foot)
- 4017 N Walnut Avenue 20,000 square feet
- 4019 N Walnut Avenue 21,200 square feet
- 3,500 square feet of contiguous office space throughout both buildings
- Can be split into 2 separate buildings
- Available for Lease at a rate of \$6.00 psf NNN