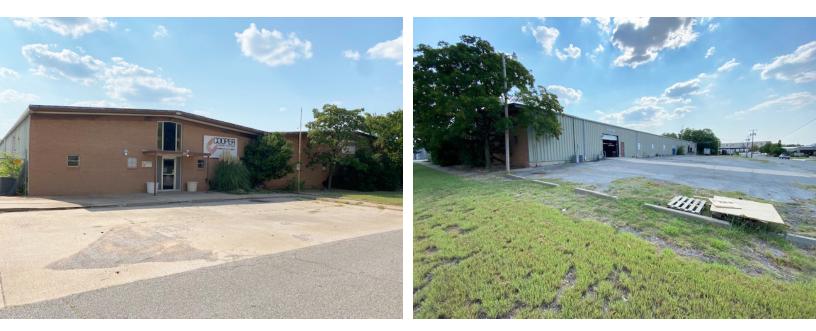

#### **PROPERTY OVERVIEW**

Located on the Southwest corner of NE 40th Street and Walnut Avenue. This property is a few blocks east of Broadway Extension and in the mix of a fast growing industrial area.

#### **PROPERTY HIGHLIGHTS**

- 2 Property Portfolio for sale: Asking price \$2,266,000.00 (\$55 per square foot)
- 4017 N Walnut Avenue 20,000 square feet
- 4019 N Walnut Avenue 21,200 square feet
- 3,500 square feet of contiguous office space throughout both buildings
- Can be split into 2 separate buildings
- Available for Lease at a rate of \$6.00 psf NNN