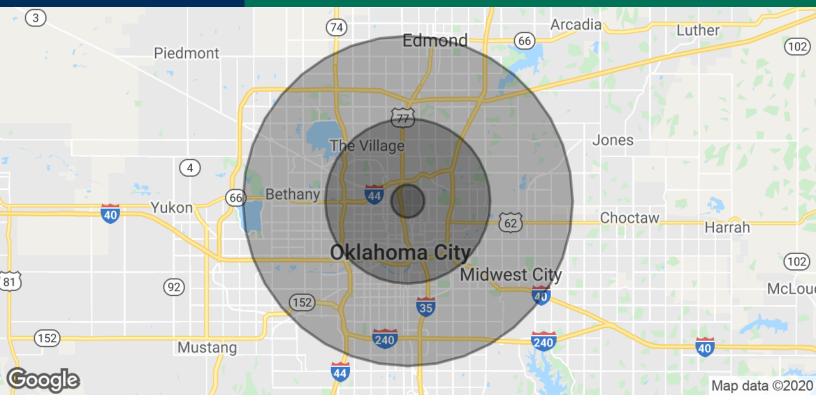

### Warehouse Portfolio - For Sale | For Lease 4017-4019 N Walnut Ave, Oklahoma City, OK 73105

| POPULATION           | 1 MILE    | 5 MILES   | 10 MILES  |
|----------------------|-----------|-----------|-----------|
| Total Population     | 5,029     | 152,863   | 646,026   |
| Average age          | 35.7      | 35.8      | 34.2      |
| Average age (Male)   | 35.1      | 34.3      | 33.2      |
| Average age (Female) | 38.4      | 36.7      | 35.2      |
| HOUSEHOLDS & INCOME  | 1 MILE    | 5 MILES   | 10 MILES  |
| Total households     | 2,297     | 64,572    | 261,862   |
| # of persons per HH  | 2.2       | 2.4       | 2.5       |
| Average HH income    | \$64,393  | \$55,336  | \$55,913  |
| Average house value  | \$155,984 | \$186,962 | \$146,879 |

\* Demographic data derived from 2010 US Census