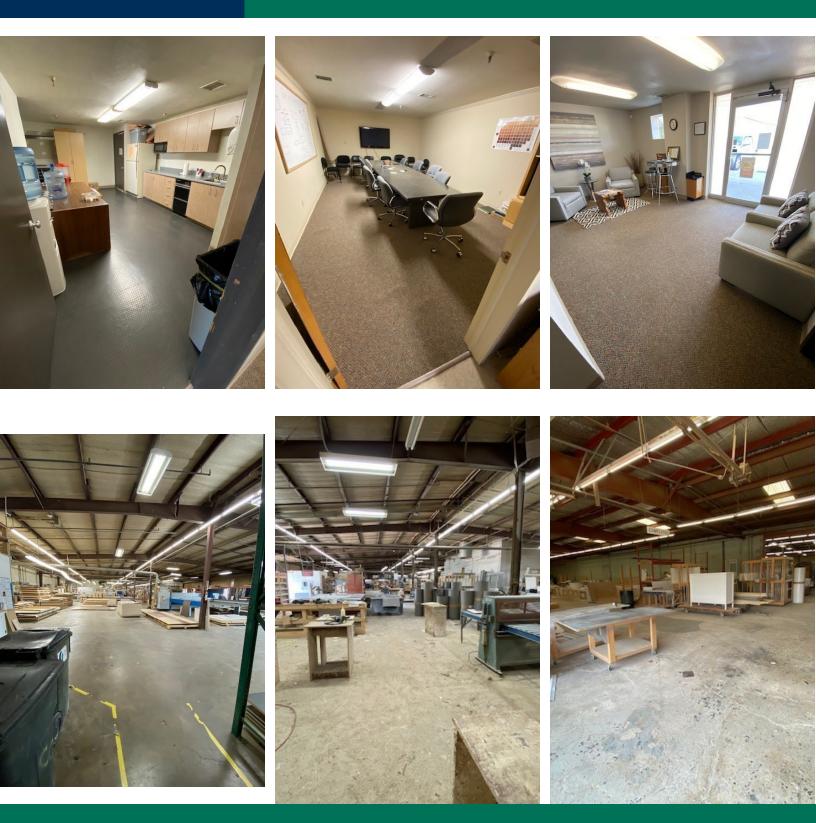

#### **PROPERTY HIGHLIGHTS**

- 2 Property Portfolio for sale: Asking price \$2,266,000.00 (\$55 per square foot)
- 4017 N Walnut Avenue 20,000 square feet
- 4019 N Walnut Avenue 21,200 square feet
- 3,500 square feet of contiguous office space throughout both buildings
- Can be split into 2 separate buildings
- Available for Lease at a rate of \$6.00 psf NNN