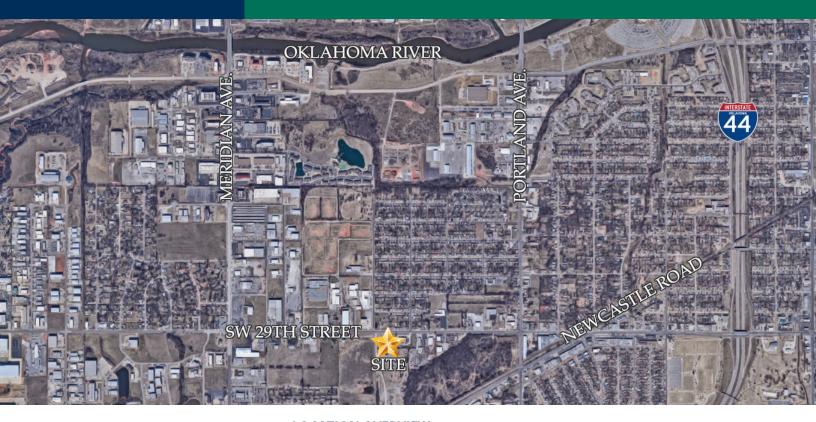

## **LOCATION OVERVIEW**

Easily accessible from I-44, I-40, Airport Road and Newcastle Road. Located off SW 29th Street between Portland and Meridian Ave.