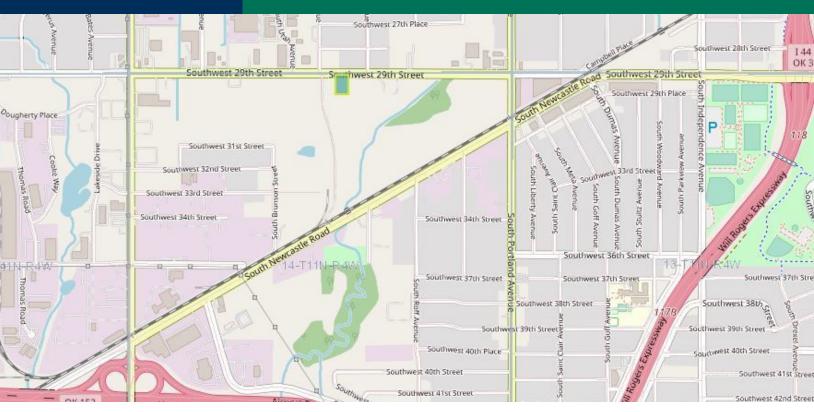

## **LOCATION OVERVIEW**

Easily accessible from I-44, I-40, Airport Road and Newcastle Road. Located off SW 29th Street between Portland and Meridian Ave.