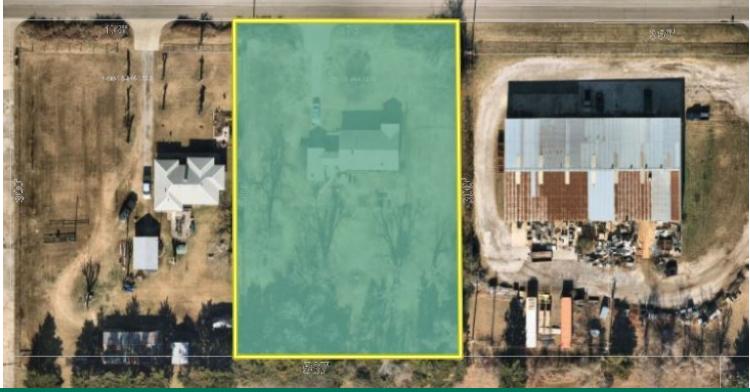

### **OFFERING SUMMARY**

Sale Price: \$215,000

Lot Size: 1.23 Acres

Price / Acre: \$174,797

### **PROPERTY HIGHLIGHTS**

- \$215,000
- 1.23 Acres
- · Zoned I-2
- · Septic and all other utilities on site
- Near Will Rogers with SW 29th frontage

CHRIS ROBERTS 405.239.1236 croberts@priceedwards.com priceedwards.com