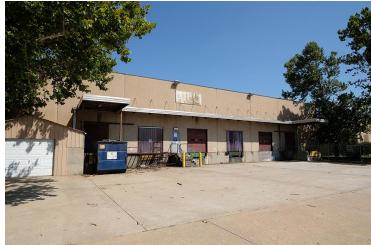

## COMMENTS

Close to I-40 and I-44, approximately with 0.5+/- acres of excess land usable to expand the building or develop for truck parking. A 5,776+/- square foot mezzanine covers the office and production areas. There are three free-standing removable cooler/freezers totaling 2,290+/- square feet with direct access dock doors, and an adjacent air-conditioned production area,