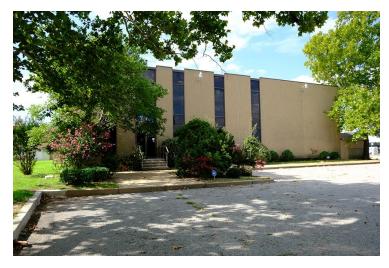

# DOCK-HIGH INDUSTRIAL SPACE FOR SALE 4248 Charter Ave. Oklahoma City, OK 73108 Removable Free-Standing Freezer/Cooler Space

## COMMENTS

Close to I-40 and I-44, approximately with 0.5+/- acres of excess land usable to expand the building or develop for truck parking. A 5,776+/- square foot mezzanine covers the office and production areas. There are three free-standing removable cooler/freezers totaling 2,290+/- square feet with direct access dock doors, and an adjacent air-conditioned production area,