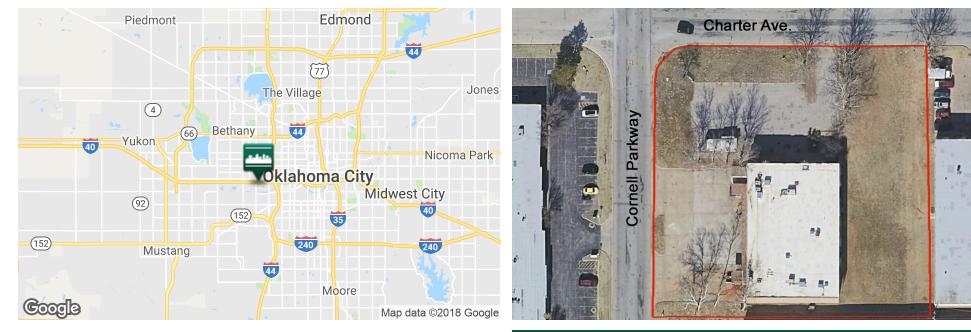

# INDUSTRIAL SPACE NOW AVAILABLE

| Sale Price:       | \$1,100,000           |
|-------------------|-----------------------|
| Land Area:        | 1.43+/- Acres         |
| Lot Size:         | 0.0 Acres             |
| Building Size:    | 11,264 SF             |
| Dock High Doors:  | 6                     |
| Office Area:      | 2,435+/- SF           |
| Roof:             | TPO installed in 2014 |
| Electrical Power: | 400A 208V 3Ph         |
| Ceiling Height:   | 20.0+/- FT            |

## COMMENTS

Close to I-40 and I-44, approximately with 0.5+/- acres of excess land usable to expand the building or develop for truck parking. A 5,776+/- square foot mezzanine covers the office and production areas. There are three free-standing removable cooler/freezers totaling 2,290+/- square feet with direct access dock doors, and an adjacent air-conditioned production area,

# 4248 CHARTER AVE. 4248 Charter Ave. Oklahoma City, OK 73108