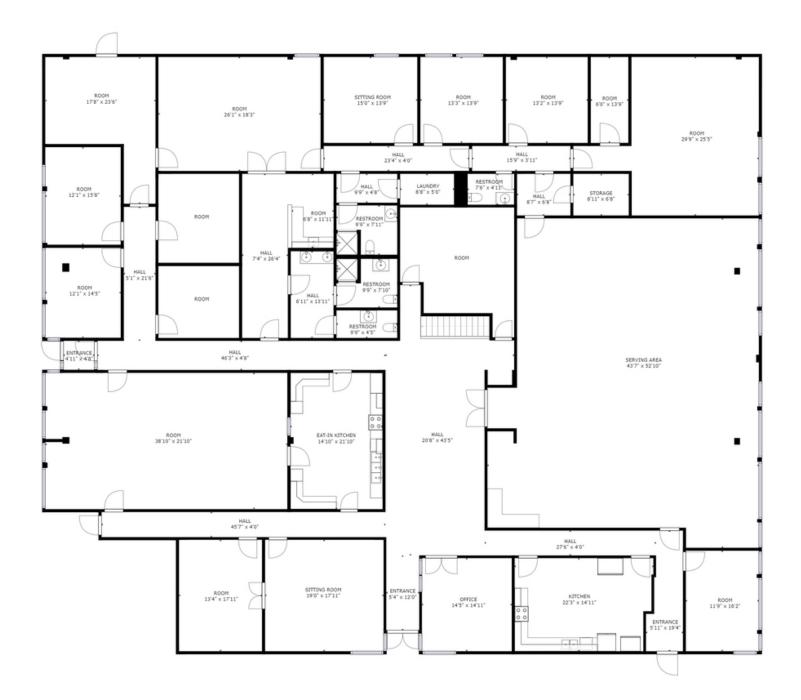

### **PROPERTY OVERVIEW**

The Raindrop Foundation Office building is a 10,700 SF office building built in 1969 and renovated in 2011. The building offers 2 large conference rooms with Video projectors and screens, 12 offices, 2 large kitchens, IT Room, Multiple storage rooms, 6 restrooms, 4 showers, and 44 parking spaces. The building was constructed on stilts and has 40 covered parking spaces with 4 surface level parking spaces off Classen at the Main entrance.

### **PROPERTY HIGHLIGHTS**

- Size: 10,700 SF
- 44 Parking spaces (40 covered, 4 surface)
- 2 kitchens •
- 2 large conference rooms with Video projection
- Washer and Dryer hook up •
- IT Room •
- Lots of Storage
- 6 restrooms, 4 with showers