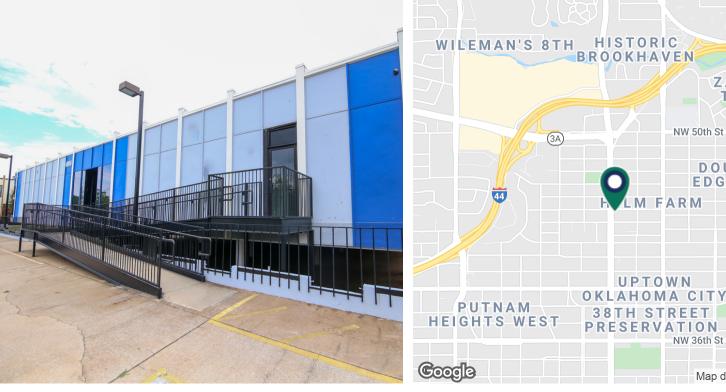

## **Raindrop Foundation Office Building** 4444 N Classen Blvd, Oklahoma City, OK 73118

44

ZACHARY TAYLOR

DOUGLAS EDGEMERE

> ΕD G DADK

Map data ©2021 Google

NW 50th St

NW 36th St