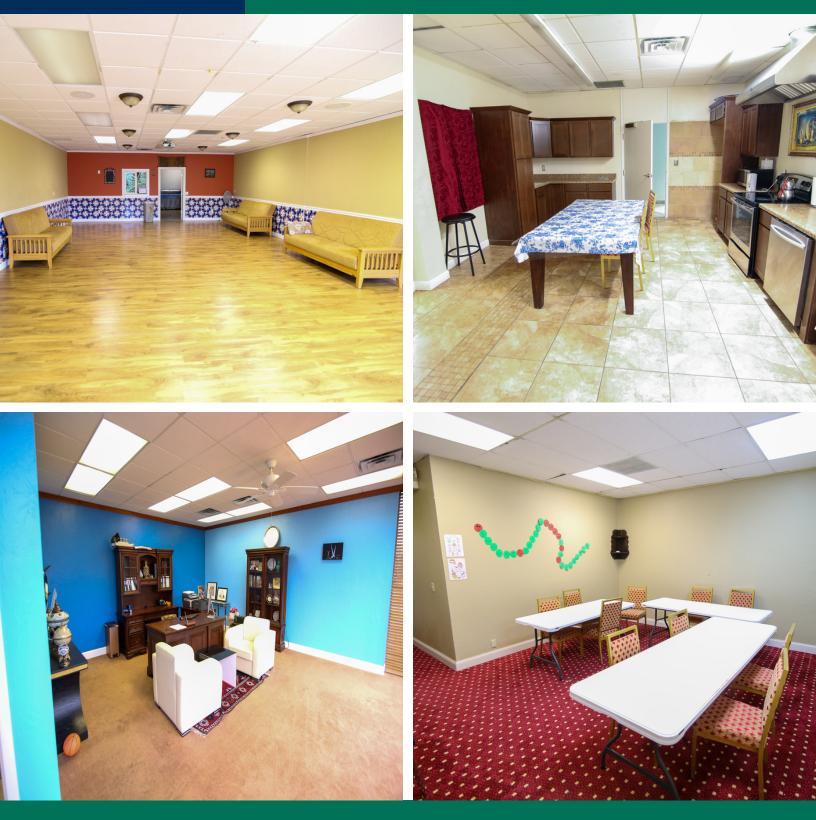

### **PROPERTY OVERVIEW**

The Raindrop Foundation Office building is a 10,700 SF office building built in 1969 and renovated in 2011. The building offers 2 large conference rooms with Video projectors and screens, 12 offices, 2 large kitchens, IT Room, Multiple storage rooms, 6 restrooms, 4 showers, and 44 parking spaces. The building was constructed on stilts and has 40 covered parking spaces with 4 surface level parking spaces off Classen at the Main entrance.

### **PROPERTY HIGHLIGHTS**

- Size: 10,700 SF
- 44 Parking spaces (40 covered, 4 surface)
- 2 kitchens •
- 2 large conference rooms with Video projection
- Washer and Dryer hook up •
- IT Room •
- Lots of Storage
- 6 restrooms, 4 with showers