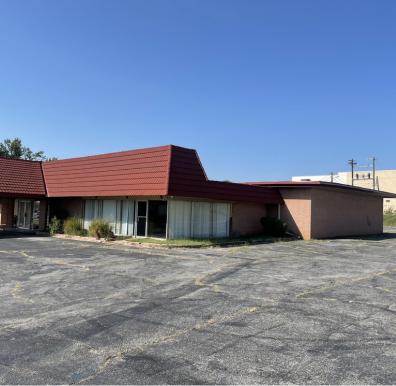

## Former Restaurant Building for Sale

4801 N Lincoln Boulevard, Oklahoma City, OK 73105

#### OFFERING SUMMARY

Sale Price: \$1,300,000

Building Size: 13,079 SF

Lot Size: 1.91 Acres

Price / SF: \$99.40

Year Built: 1957

#### PROPERTY OVERVIEW

Former Restaurant building primed for redevelopment sitting on nearly two acre parcel.

This property sits at the S/W corner of NE 48th St & N Lincoln offering excellent visibility and access.

#### **PROPERTY HIGHLIGHTS**

- Site has great access to I-44 to the north & I-235 to the west
- Brand new Homeland Grocery store recently opened at 36th & N Lincoln
- Located 2 miles north of the State Capitol
- Located a few blocks north of the brand new Presley Apartments