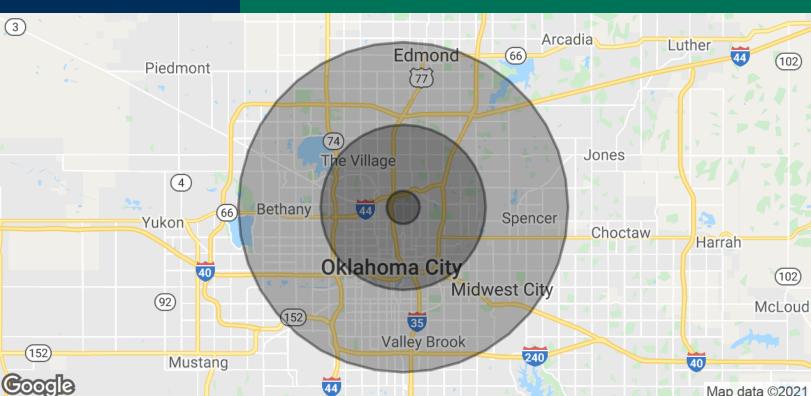

### Former Restaurant Building for Sale

4801 N Lincoln Boulevard, Oklahoma City, OK 73105

|                                                |           |           | iviap data ( |
|------------------------------------------------|-----------|-----------|--------------|
| POPULATION                                     | 1 MILE    | 5 MILES   | 10 MILES     |
| Total Population                               | 3,235     | 145,117   | 641,694      |
| Average age                                    | 36.9      | 36.2      | 34.1         |
| Average age (Male)                             | 34.5      | 34.6      | 33.0         |
| Average age (Female)                           | 40.7      | 37.1      | 35.2         |
| HOUSEHOLDS & INCOME                            | 1 MILE    | 5 MILES   | 10 MILES     |
| Total households                               | 1,367     | 61,798    | 258,772      |
| # of persons per HH                            | 2.4       | 2.3       | 2.5          |
| Average HH income                              | \$49,792  | \$57,079  | \$56,386     |
| Average house value                            | \$113,540 | \$190,661 | \$148,896    |
| * Demographic data derived from 2010 US Census |           |           |              |
| TRAFFIC COUNTS                                 |           |           |              |
| N Lincoln Blvd                                 |           | north     | 20,187       |
| N Lincoln Blvd                                 |           | south     | 20,177       |
| 09152021                                       |           |           |              |
|                                                |           |           |              |