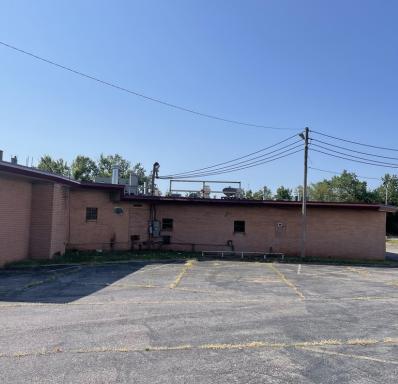

## Former Restaurant Building for Sale

4801 N Lincoln Boulevard, Oklahoma City, OK 73105

#### PROPERTY OVERVIEW

Former Restaurant building primed for redevelopment sitting on nearly two acre parcel.

This property sits at the S/W corner of NE 48th St & N Lincoln offering excellent visibility and access.