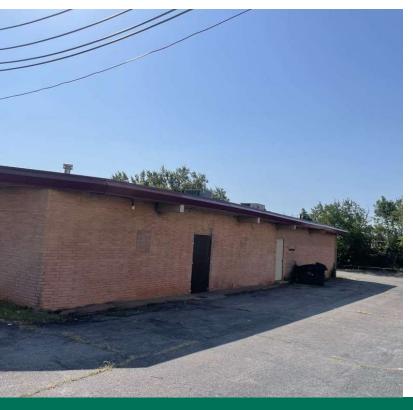

## Former Restaurant Building for Sale

4801 N Lincoln Boulevard, Oklahoma City, OK 73105

#### PROPERTY OVERVIEW

Former Restaurant building primed for redevelopment sitting on nearly two acre parcel.

This property sits at the S/W corner of NE 48th St & N Lincoln offering excellent visibility and access.