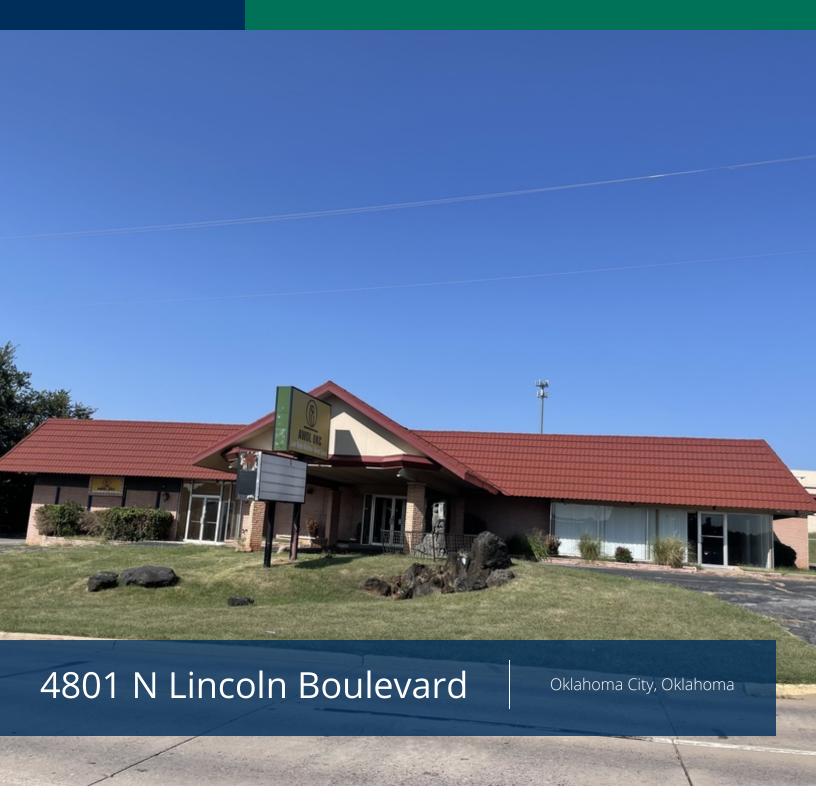

## Former Restaurant Building for Sale

4801 N Lincoln Boulevard, Oklahoma City, OK 73105

#### PROPERTY OVERVIEW

Former Restaurant building primed for redevelopment sitting on nearly two acre parcel.

This property sits at the S/W corner of NE 48th St & N Lincoln offering excellent visibility and access.

#### **PROPERTY HIGHLIGHTS**

- Site has great access to I-44 to the north & I-235 to the west
- Brand new Homeland Grocery store recently opened at 36th & N Lincoln
- Located 2 miles north of the State Capitol
- Located a few blocks north of the brand new Presley Apartments