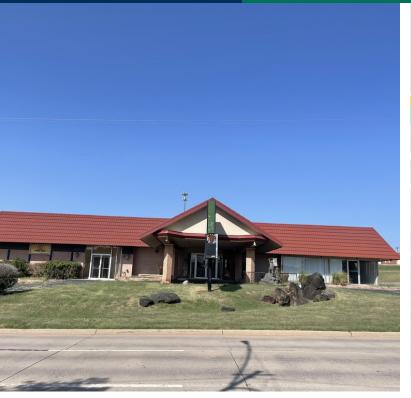

#### PROPERTY OVERVIEW

Former Restaurant building primed for redevelopment sitting on nearly two acre parcel.

This property sits at the S/W corner of NE 48th St & N Lincoln offering excellent visibility and access.