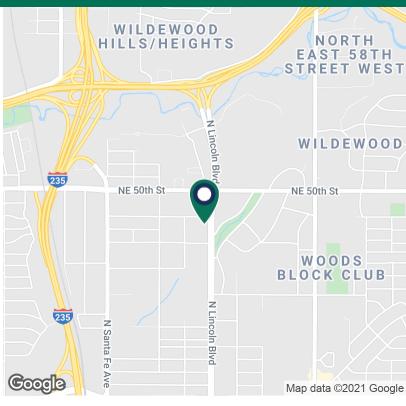

#### PROPERTY OVERVIEW

Former Restaurant building primed for redevelopment sitting on nearly two acre parcel.

This property sits at the S/W corner of NE 48th St & N Lincoln offering excellent visibility and access.

#### **PROPERTY HIGHLIGHTS**

- Site has great access to I-44 to the north & I-235 to the west
- Brand new Homeland Grocery store recently opened at 36th & N Lincoln
- Located 2 miles north of the State Capitol
- Located a few blocks north of the brand new Presley Apartments