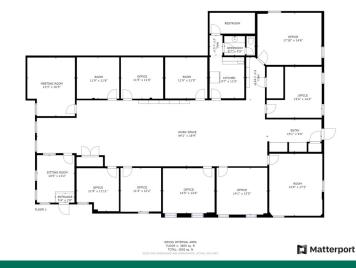

### **OFFERING SUMMARY**

Sale Price: \$699,999

Lease Rate: \$16.00 SF/yr (MG)

Building Size: 4,000 SF

Available SF: 4,000 SF

Year Built: 1978

Submarket: Walker Ave

## **PROPERTY HIGHLIGHTS**

- Flex-use Office or Retail | Optimum Layout Flexibility
- Conference Room | Eleven Offices
- Open Office Workspace | Kitchenette
- Shared Courtyard | Street Parking

GIRMA MOANING 405.239.1244 gmoaning@priceedwards.com priceedwards.com