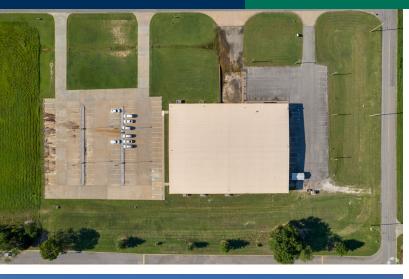

# ONLINE AUCTION - OCT. 3 - 6, 2022Sale Price:Subject To OfferBuilding Size:30,586 SF

Lot Size:

Year Built:

NOI:

7.40 Acres

\$287.761

#### **PROPERTY OVERVIEW**

A well-maintained 30,586 SF office building situated over 7.39-acres in Sallisaw, OK. In a prime location just one mile from major thoroughfare I-40.

Prime investment opportunity to acquire a cash-flowing property with a stabilized tenancy.