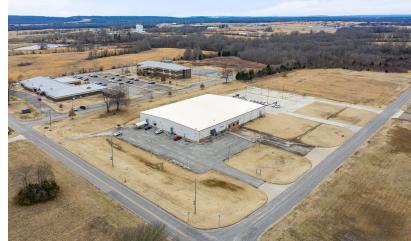

#### **PROPERTY OVERVIEW**

A well-maintained 30,586 SF office building situated over 7.39-acres in Sallisaw, OK. In a prime location just one mile from major thoroughfare I-40.

Prime investment opportunity to acquire a cash-flowing property with a stabilized tenancy.

Surrounded by several conveniences and amenities within a brief five-mile radius. Diversified property with the ability to utilize for both office and industrial use.

#### 2011 **PROPERTY HIGHLIGHTS**

- New Roof
- Adjacent to Carl Albert State College
- The submarket is now at capacity
- Near Logistics Hubs
- 30 Minutes from Fort Smith, AR
- 1.5 Hours from Tulsa
- 2.5 Hours from Oklahoma City