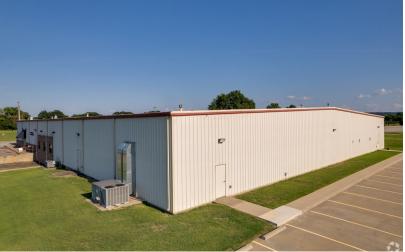

#### 2011 **PROPERTY HIGHLIGHTS**

- New Roof
- Adjacent to Carl Albert State College
- The submarket is now at capacity
- Near Logistics Hubs
- 30 Minutes from Fort Smith, AR
- 1.5 Hours from Tulsa
- 2.5 Hours from Oklahoma City