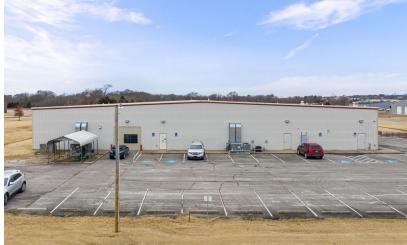

# ONLINE AUCTION - OCT. 3 - 6, 2022Sale Price:Subject To OfferBuilding Size:30,586 SF

Lot Size:

Year Built:

NOI:

7.40 Acres

\$287.761

#### **PROPERTY OVERVIEW**

A well-maintained 30,586 SF office building situated over 7.39-acres in Sallisaw, OK. In a prime location just one mile from major thoroughfare I-40.

Prime investment opportunity to acquire a cash-flowing property with a stabilized tenancy.