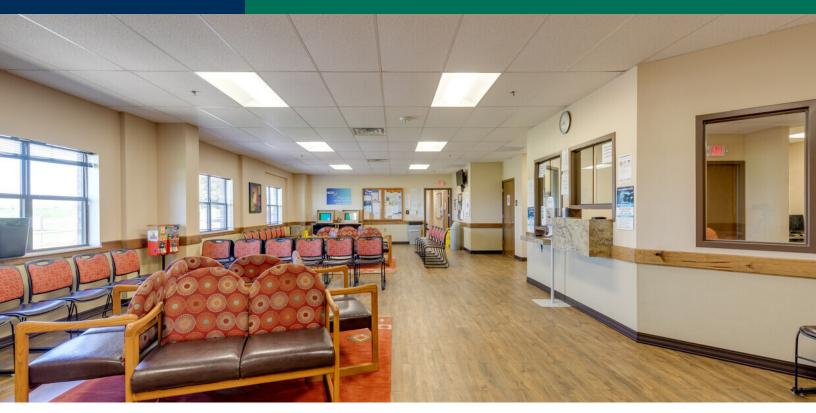

#### **PROPERTY OVERVIEW**

A well-maintained 30,586 SF office building situated over 7.39-acres in Sallisaw, OK. In a prime location just one mile from major thoroughfare I-40.

Prime investment opportunity to acquire a cash-flowing property with a stabilized tenancy.

Surrounded by several conveniences and amenities within a brief five-mile radius. Diversified property with the ability to utilize for both office and industrial use.