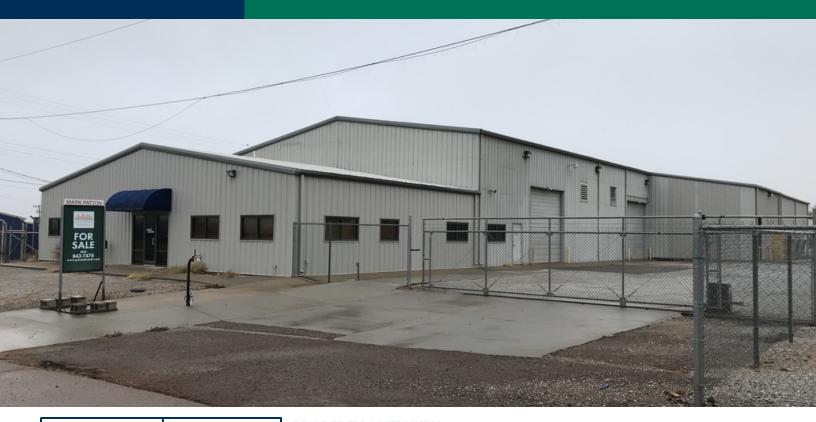

# Industrial Property For Sale

521 E. Ed Tillery Avenue. Elk City, OK 73644

Sale Price **\$815,500** 

## **PROPERTY OVERVIEW**

This functional energy service building is located within the Anadarko Basin.

The property provides sufficient outdoor storage, abundant overhead doors and easy access to I-40.

## **SITE DETAILS**

Office & Shop Buildings on 2 Acres +/- Fenced & Graveled Yard

Electronic Gate Opener Two Underground Storm Shelters