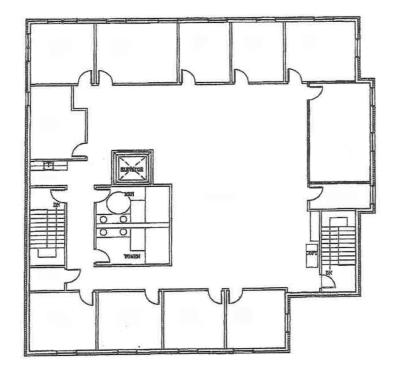

# **IAN SELF**

5619 N. CLASSEN BLVD.

OKLAHOMA CITY, OK 73118

First Floor - 7,465 SF

Second Floor - 4,633