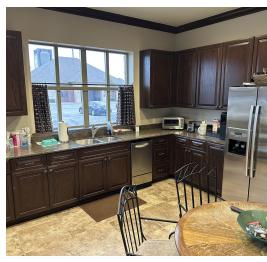

#### PROPERTY HIGHLIGHTS

- Total of 23 private offices (22 along window line)
- Executive office with private bathroom and breakroom
- · Executive lounge with fireplace
- 1st and 2nd floor break areas
- · Covered parking with direct access to building
- · High-density file storage system
- · Back-up generator
- Approximately 90 parking spaces
- Owner willing to consider a sale leaseback of 2nd floor