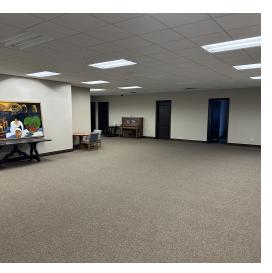

#### PROPERTY HIGHLIGHTS

- Total of 23 private offices (22 along window line)
- Executive office with private bathroom and breakroom
- · Executive lounge with fireplace
- 1st and 2nd floor break areas
- · Covered parking with direct access to building
- · High-density file storage system
- · Back-up generator
- Approximately 90 parking spaces
- Owner willing to consider a sale leaseback of 2nd floor