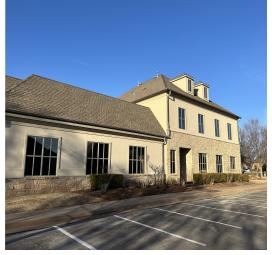

# 5619 N. CLASSEN BLVD.

OKLAHOMA CITY, OK 73118

#### OFFERING SUMMARY

| Sale Price:    | \$3,300,000 |
|----------------|-------------|
| Lot Size:      | 1.12 Acres  |
| Building Size: | 12,098 SF   |
| Year Built:    | 2008        |
| Floors:        | 2           |