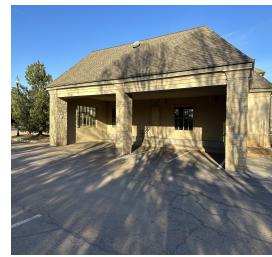

#### PROPERTY HIGHLIGHTS

- Total of 23 private offices (22 along window line)
- Executive office with private bathroom and breakroom
- · Executive lounge with fireplace
- 1st and 2nd floor break areas
- · Covered parking with direct access to building
- · High-density file storage system
- · Back-up generator
- Approximately 90 parking spaces
- Owner willing to consider a sale leaseback of 2nd floor