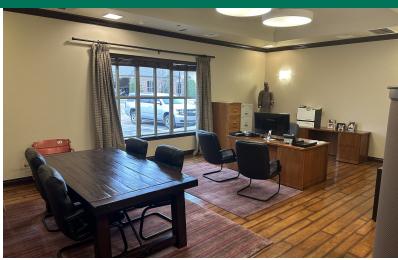

#### PROPERTY HIGHLIGHTS

- Total of 23 private offices (22 along window line)
- Executive office with private bathroom and breakroom
- · Executive lounge with fireplace
- 1st and 2nd floor break areas
- · Covered parking with direct access to building
- · High-density file storage system
- · Back-up generator
- Approximately 90 parking spaces
- Owner willing to consider a sale leaseback of 2nd floor