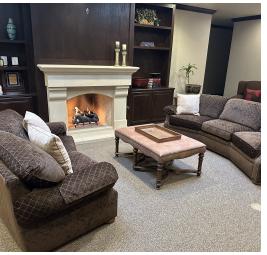

#### PROPERTY HIGHLIGHTS

- Total of 23 private offices (22 along window line)
- Executive office with private bathroom and breakroom
- · Executive lounge with fireplace
- 1st and 2nd floor break areas
- · Covered parking with direct access to building
- · High-density file storage system
- · Back-up generator
- Approximately 90 parking spaces
- Owner willing to consider a sale leaseback of 2nd floor