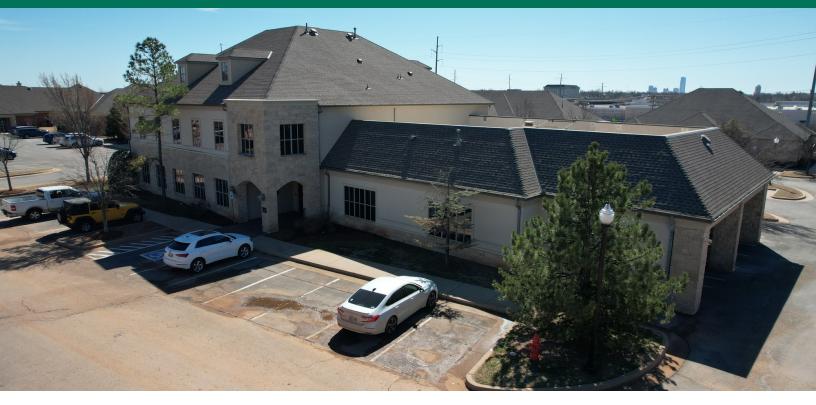

# 5619 N. CLASSEN BLVD.

OKLAHOMA CITY, OK 73118

#### PROPERTY HIGHLIGHTS

- Total of 23 private offices (22 along window line)
- Executive office with private bathroom and breakroom
- · Executive lounge with fireplace
- 1st and 2nd floor break areas
- · Covered parking with direct access to building
- · High-density file storage system
- · Back-up generator
- Approximately 90 parking spaces
- Owner willing to consider a sale leaseback of 2nd floor

#### OFFERING SUMMARY

| Sale Price:    | \$3,300,000 |
|----------------|-------------|
| Lot Size:      | 1.12 Acres  |
| Building Size: | 12,098 SF   |
| Year Built:    | 2008        |
| Floors:        | 2           |