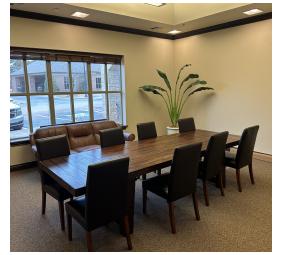

#### PROPERTY HIGHLIGHTS

- Total of 23 private offices (22 along window line)
- Executive office with private bathroom and breakroom
- · Executive lounge with fireplace
- 1st and 2nd floor break areas
- · Covered parking with direct access to building
- · High-density file storage system
- · Back-up generator
- Approximately 90 parking spaces
- Owner willing to consider a sale leaseback of 2nd floor