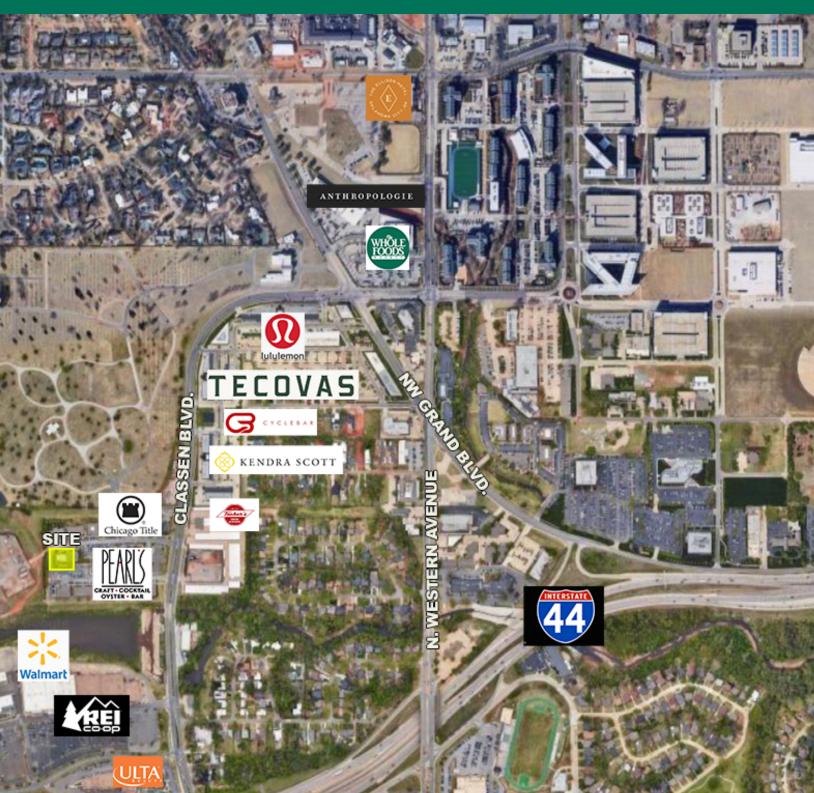

#### PROPERTY HIGHLIGHTS

- Total of 23 private offices (22 along window line)
- Executive office with private bathroom and breakroom
- · Executive lounge with fireplace
- 1st and 2nd floor break areas
- · Covered parking with direct access to building
- · High-density file storage system
- · Back-up generator
- Approximately 90 parking spaces
- Owner willing to consider a sale leaseback of 2nd floor

#### OFFERING SUMMARY

| Sale Price:    | \$3,300,000 |
|----------------|-------------|
| Lot Size:      | 1.12 Acres  |
| Building Size: | 12,098 SF   |
| Year Built:    | 2008        |
| Floors:        | 2           |

### **TRE DUPUY**

tdupuy@priceedwards.com 0: 405.239.1210 C: 405.412.3810

### **IAN SELF**

# PRICE EDWARDS AND CO.



5619 N. CLASSEN BLVD.

OKLAHOMA CITY, OK 73118



### **TRE DUPUY**

tdupuy@priceedwards.com 0: 405.239.1210 C: 405.412.3810

# **IAN SELF**



5619 N. CLASSEN BLVD.

OKLAHOMA CITY, OK 73118



First Floor - 7,465 SF



Second Floor - 4,633

### **TRE DUPUY**

tdupuy@priceedwards.com 0: 405.239.1210 C: 405.412.3810

# **IAN SELF**

# PRICE EDWARDS AND CO.



# 5619 N. CLASSEN BLVD.

# OKLAHOMA CITY, OK 73118

















### **TRE DUPUY**

tdupuy@priceedwards.com 0: 405.239.1210 C: 405.412.3810

# **IAN SELF**