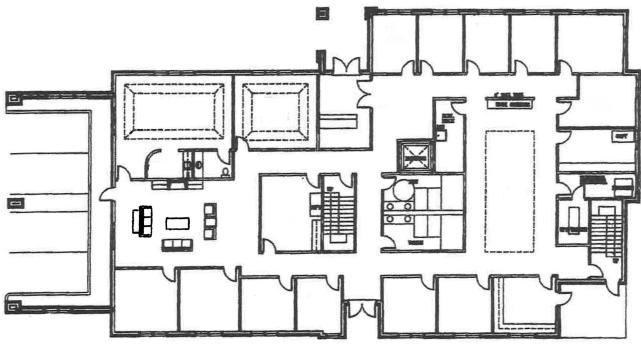

# **IAN SELF**

5619 N. CLASSEN BLVD.

OKLAHOMA CITY, OK 73118

First Floor - 7,465 SF

Second Floor - 4,633