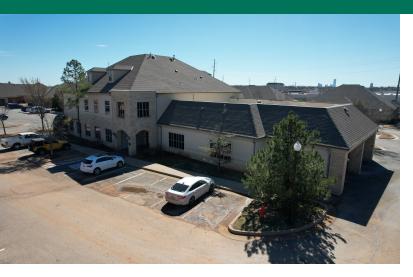

# 5619 N. CLASSEN BLVD.

OKLAHOMA CITY, OK 73118

#### PROPERTY HIGHLIGHTS

- Total of 23 private offices (22 along window line)
- Executive office with private bathroom and breakroom
- · Executive lounge with fireplace
- 1st and 2nd floor break areas
- · Covered parking with direct access to building
- · High-density file storage system
- · Back-up generator
- Approximately 90 parking spaces
- Owner willing to consider a sale leaseback of 2nd floor

#### OFFERING SUMMARY

| Sale Price:    | \$3,300,000 |
|----------------|-------------|
| Lot Size:      | 1.12 Acres  |
| Building Size: | 12,098 SF   |
| Year Built:    | 2008        |
| Floors:        | 2           |