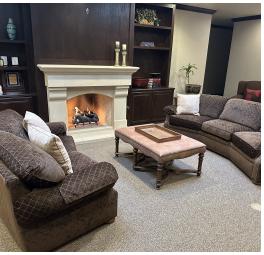

#### PROPERTY HIGHLIGHTS

- Total of 23 private offices (22 along window line)
- Executive office with private bathroom and breakroom
- · Executive lounge with fireplace
- 1st and 2nd floor break areas
- · Covered parking with direct access to building
- · High-density file storage system
- Back-up generator
- Approximately 90 parking spaces
- Owner willing to consider a sale leaseback of 2nd floor