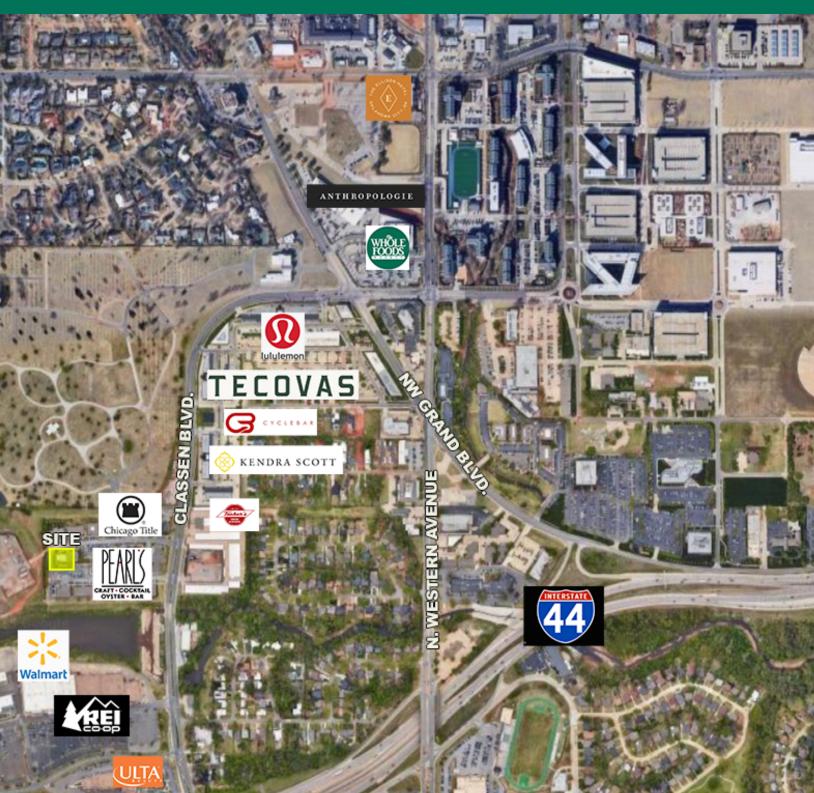

otal of 23 private offices (22 along window line)
- Executive office with private bathroom and breakroom
- · Executive lounge with fireplace
- 1st and 2nd floor break areas
- · Covered parking with direct access to building
- · High-density file storage system
- Back-up generator
- Approximately 90 parking spaces
- Owner willing to consider a sale leaseback of 2nd floor

#### OFFERING SUMMARY

| Sale Price:    | \$2,800,000 |
|----------------|-------------|
| Lot Size:      | 1.12 Acres  |
| Building Size: | 12,098 SF   |
| Year Built:    | 2008        |
| Floors:        | 2           |

### **TRE DUPUY**

tdupuy@priceedwards.com 0: 405.239.1210 C: 405.412.3810

## IAN SELF

iself@priceedwards.com 0: 405.239.1271

# PRICE EDWARDS AND CO.



5619 N. CLASSEN BLVD.

OKLAHOMA CITY, OK 73118



### **TRE DUPUY**

tdupuy@priceedwards.com 0: 405.239.1210 C: 405.412.3810

## **IAN SELF**

iself@priceedwards.com 0: 405.239.1271



5619 N. CLASSEN BLVD.

OKLAHOMA CITY, OK 73118



First Floor - 7,465 SF



Second Floor - 4,633

### **TRE DUPUY**

tdupuy@priceedwards.com 0: 405.239.1210 C: 405.412.3810

# **IAN SELF**

iself@priceedwards.com 0: 405.239.1271

# PRICE EDWARDS AND CO.



# 5619 N. CLASSEN BLVD.

# OKLAHOMA CITY, OK 73118

















### **TRE DUPUY**

tdupuy@priceedwards.com
0: 405.239.1210 C: 405.412.3810

### IAN SELF

iself@priceedwards.com 0: 405.239.1271