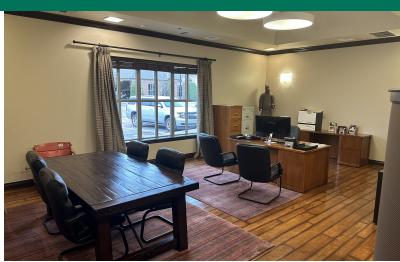

#### PROPERTY HIGHLIGHTS

- Total of 23 private offices (22 along window line)
- Executive office with private bathroom and breakroom
- · Executive lounge with fireplace
- 1st and 2nd floor break areas
- · Covered parking with direct access to building
- · High-density file storage system
- Back-up generator
- Approximately 90 parking spaces
- Owner willing to consider a sale leaseback of 2nd floor