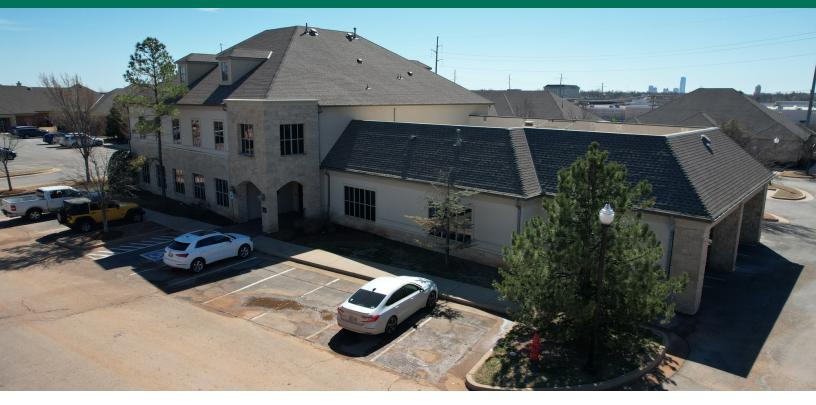

# 5619 N. CLASSEN BLVD.

OKLAHOMA CITY, OK 73118

#### PROPERTY HIGHLIGHTS

- Total of 23 private offices (22 along window line)
- Executive office with private bathroom and breakroom
- · Executive lounge with fireplace
- 1st and 2nd floor break areas
- · Covered parking with direct access to building
- · High-density file storage system
- Back-up generator
- Approximately 90 parking spaces
- Owner willing to consider a sale leaseback of 2nd floor

#### OFFERING SUMMARY

| Sale Price:    | \$2,800,000 |
|----------------|-------------|
| Lot Size:      | 1.12 Acres  |
| Building Size: | 12,098 SF   |
| Year Built:    | 2008        |
| Floors:        | 2           |