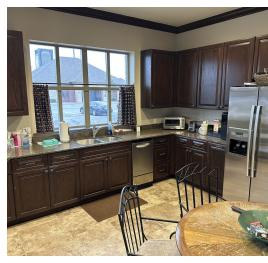

#### PROPERTY HIGHLIGHTS

- Total of 23 private offices (22 along window line)
- Executive office with private bathroom and breakroom
- · Executive lounge with fireplace
- 1st and 2nd floor break areas
- · Covered parking with direct access to building
- · High-density file storage system
- Back-up generator
- Approximately 90 parking spaces
- Owner willing to consider a sale leaseback of 2nd floor