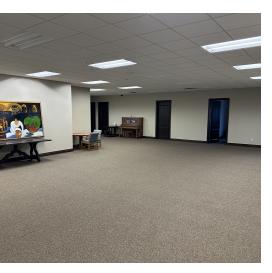

#### PROPERTY HIGHLIGHTS

- Total of 23 private offices (22 along window line)
- Executive office with private bathroom and breakroom
- · Executive lounge with fireplace
- 1st and 2nd floor break areas
- · Covered parking with direct access to building
- · High-density file storage system
- Back-up generator
- Approximately 90 parking spaces
- Owner willing to consider a sale leaseback of 2nd floor