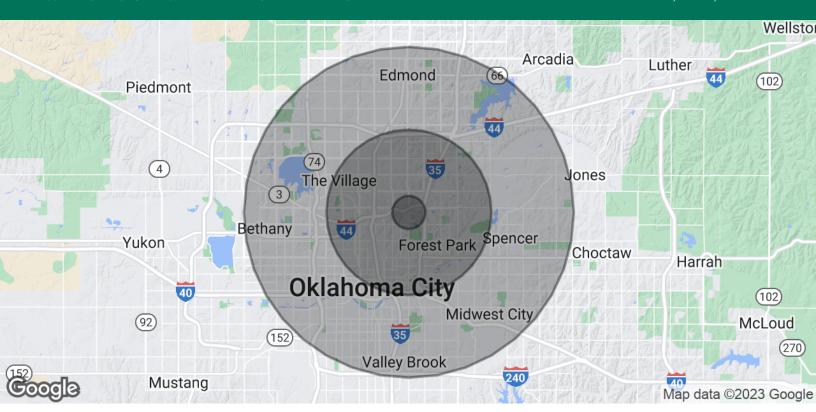

# PRICE EDWARDS AND CO.

11.02 ACRES ON N. MARTIN LUTHER KING AVE

6001 N MARTIN LUTHER KING AVE, OKC, OK 73111

| POPULATION           | 1 MILE | 5 MILES | 10 MILES |
|----------------------|--------|---------|----------|
| Total Population     | 1,864  | 90,014  | 570,226  |
| Average Age          | 43.1   | 37.2    | 34.2     |
| Average Age (Male)   | 27.6   | 35.6    | 33.0     |
| Average Age (Female) | 47.3   | 38.2    | 35.3     |
|                      |        |         |          |

| HOUSEHOLDS & INCOME | 1 MILE   | 5 MILES   | 10 MILES  |
|---------------------|----------|-----------|-----------|
| Total Households    | 703      | 38,605    | 230,716   |
| # of Persons per HH | 2.7      | 2.3       | 2.5       |
| Average HH Income   | \$43,448 | \$60,733  | \$57,887  |
| Average House Value | \$67,937 | \$193,231 | \$154,213 |