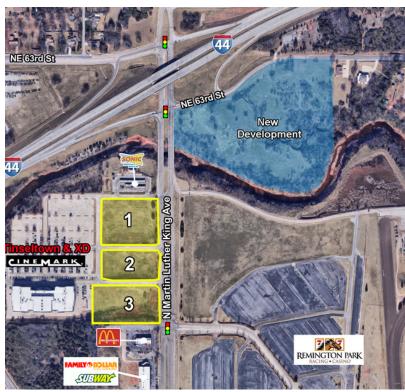

## 11.02 ACRES ON N. MARTIN LUTHER KING AVE

## 6001 N MARTIN LUTHER KING AVE, OKC, OK 73111

Three lots are being offered For Sale on the highly traveled intersection; one of the most popular destination areas in Oklahoma City

These lots can be sold separately or each lot can be divided or combined, providing opportunity to accommodate many different uses.

Lot 1 - 4.25 Acres (185,130.0 sq ft)

Lot 2 - 3.19 Acres (138,956.4 sq ft)

Lot 3 - 3.58 Acres (155,944.8 sq ft)

#### PROPERTY HIGHLIGHTS

- Easy Access to I-44
- Minutes away from I-35 & I-235
- Pad Sites fronting popular Movie Theatre Tinseltown & XD Cinemark
- Located in the area known as the Adventure District featuring: Remington Park, Oklahoma City Zoo, Science Museum
  Oklahoma, National Cowboy & Western Heritage Museum