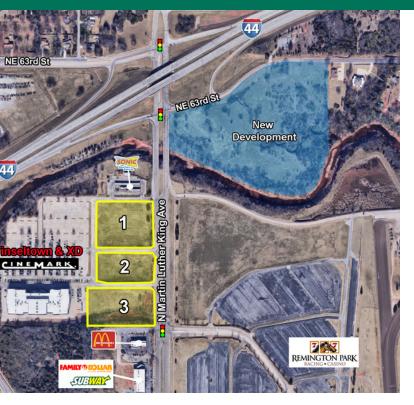

## 11.02 ACRES ON N. MARTIN LUTHER KING AVE

## 6001 N MARTIN LUTHER KING AVE, OKC, OK 73111

Three lots are being offered For Sale on the highly traveled intersection; one of the most popular destination areas in Oklahoma City

These lots can be sold separately or each lot can be divided or combined, providing opportunity to accommodate many different uses.

Lot 1 - 4.25 Acres (185,130.0 sq ft)

Lot 2 - 3.19 Acres (138,956.4 sq ft)

Lot 3 - 3.58 Acres (155,944.8 sq ft)

#### PROPERTY HIGHLIGHTS

- Easy Access to I-44
- Minutes away from I-35 & I-235
- Pad Sites fronting popular Movie Theatre Tinseltown & XD Cinemark
- Located in the area known as the Adventure District featuring: Remington Park, Oklahoma City Zoo, Science Museum
  Oklahoma, National Cowboy & Western Heritage Museum