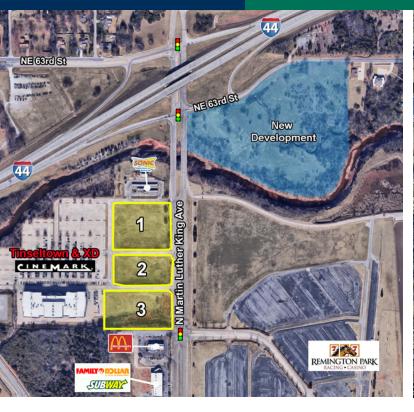

## **PROPERTY OVERVIEW**

Three lots are being offered For Sale on the highly traveled intersection; one of the most popular destination areas in Oklahoma City

These lots can be sold separately or each lot can be divided or combined, providing opportunity to accommodate many different uses.

Lot 1 - 4.25 Acres (185,130.0 sq ft)

Lot 2 - 3.19 Acres (138,956.4 sq ft)

Lot 3 - 3.58 Acres (155,944.8 sq ft)

## **PROPERTY HIGHLIGHTS**

- Easy Access to I-44
- Minutes away from I-35 & I-235
- Pad Sites fronting popular Movie Theatre Tinseltown & XD Cinemark
- Located in the area known as the Adventure District featuring: Remington Park, Oklahoma City Zoo, Science Museum Oklahoma, National Cowboy & Western Heritage Museum and more