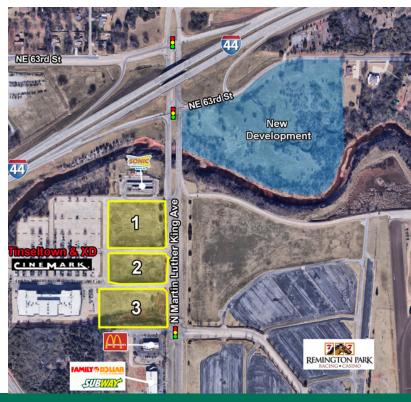

## **PROPERTY OVERVIEW**

Three lots are being offered For Sale on the highly traveled intersection; one of the most popular destination areas in Oklahoma City

These lots can be sold separately or each lot can be divided or combined, providing opportunity to accommodate many different uses.

Lot 1 - 4.25 Acres (185,130.0 sq ft)

Lot 2 - 3.19 Acres (138,956.4 sq ft)

Lot 3 - 3.58 Acres (155,944.8 sq ft)

## **PROPERTY HIGHLIGHTS**

- Easy Access to I-44
- Minutes away from I-35 & I-235
- Pad Sites fronting popular Movie Theatre Tinseltown & XD Cinemark
- Located in the area known as the Adventure District featuring: Remington Park, Oklahoma City Zoo, Science Museum Oklahoma, National Cowboy & Western Heritage Museum and more