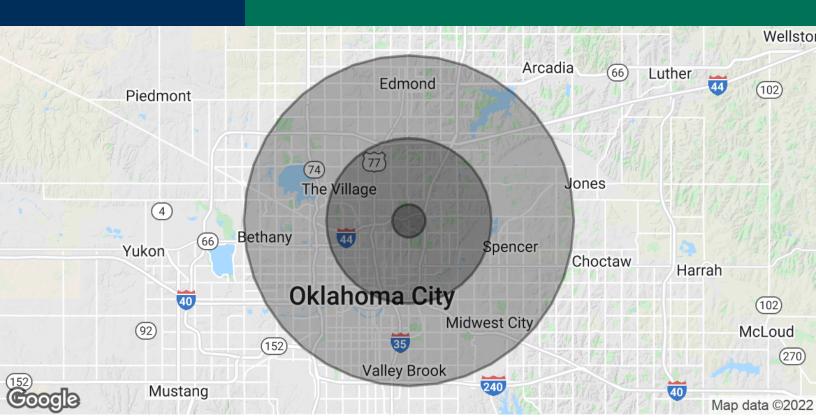

JACOB SIMON 405.239.1248 jsimon@priceedwards.com priceedwards.com

1-3 Lots for Sale - 11.02 Acres | N Martin Luther King 6001 N Martin Luther King Ave, Oklahoma City, OK 73111

| POPULATION           | 1 MILE | 5 MILES | 10 MILES |
|----------------------|--------|---------|----------|
| Total Population     | 1,864  | 90,014  | 570,226  |
| Average age          | 43.1   | 37.2    | 34.2     |
| Average age (Male)   | 27.6   | 35.6    | 33.0     |
| Average age (Female) | 47.3   | 38.2    | 35.3     |

| HOUSEHOLDS & INCOME | 1 MILE   | 5 MILES   | 10 MILES  |
|---------------------|----------|-----------|-----------|
| Total households    | 703      | 38,605    | 230,716   |
| # of persons per HH | 2.7      | 2.3       | 2.5       |
| Average HH income   | \$43,448 | \$60,733  | \$57,887  |
| Average house value | \$67,937 | \$193,231 | \$154,213 |
| 40 1:1:1:15 204     | 0.110.0  |           |           |