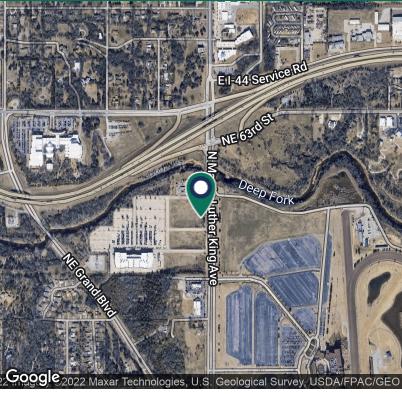

## **PROPERTY OVERVIEW**

Three lots are being offered For Sale on the highly traveled intersection; one of the most popular destination areas in Oklahoma City

These lots can be sold separately or each lot can be divided or combined, providing opportunity to accommodate many different uses.

### **TRAFFIC COUNTS**

| Martin Luther King | north     | 6,569  |
|--------------------|-----------|--------|
| Martin Luther King | south     | 10,674 |
| I-44 East          | east/west | 53,400 |

JACOB SIMON 405.239.1248 jsimon@priceedwards.com priceedwards.com