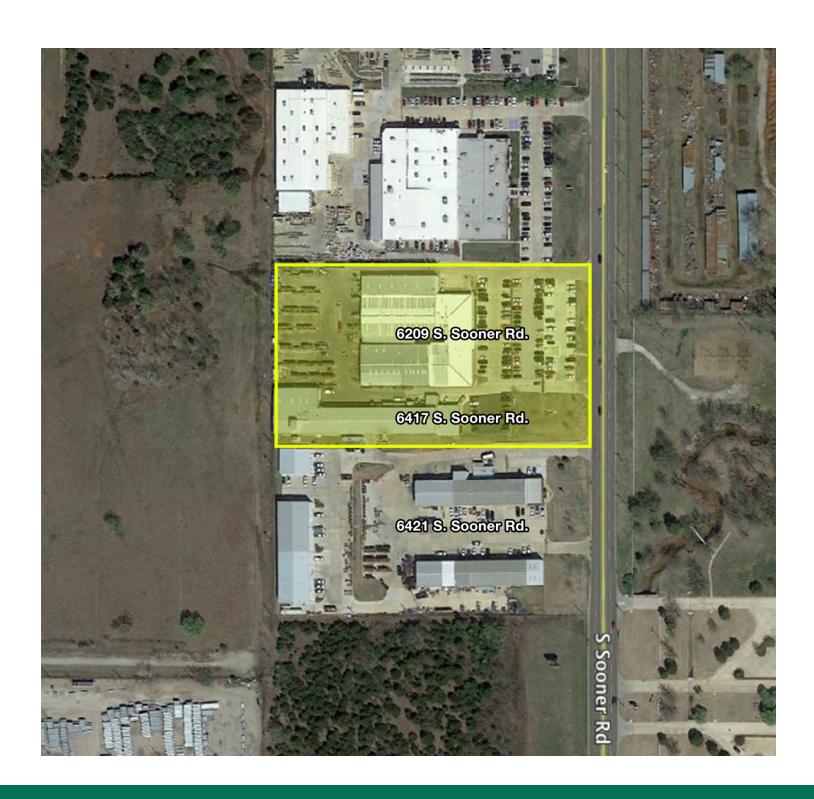

### Industrial Properties For Sale

6209, 6417 S. Sooner Rd. Oklahoma City, OK 73135

**Building Size Total:** 

**Approximate Size:** 5 Acre Site

MARK PATTON 405.843.7474 mpatton@priceedwards.com priceedwards.com CODY BEAT 405.239.1235 cbeat@priceedwards.com priceedwards.com