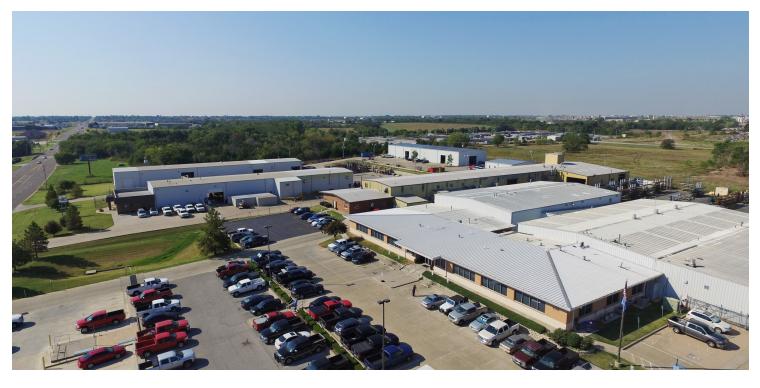

### **PROPERTY OVERVIEW**

**Sale Price:** \$5,000,000

67,500 SF

This is an excellent manufacturing facility with overhead cranes and heavy electrical power. The location allows immediate access to the interstate highway system.

6209 S. SOONER RD

Size: 45,000 SF Office: 16,000 SF Shop: 29,000 SF

Cranes: 10 - 2 Ton, 5 - 3 Ton, 2 - 5 Ton

Floor Drains Heavy Electrical

6417 S. SOONER RD.

Size: 22,500 SF Office: 2,000 SF Shop: 20,500 SF Cranes: 4 - 3 Ton - Floor Drains - Heavy Electrical