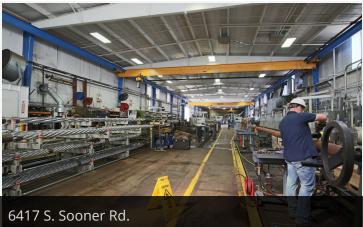

### **PROPERTY OVERVIEW**

**Sale Price:** \$5,000,000

67,500 SF

This is an excellent manufacturing facility with overhead cranes and heavy electrical power. The location allows immediate access to the interstate highway system.

6209 S. SOONER RD

Size: 45,000 SF Office: 16,000 SF Shop: 29,000 SF

Cranes: 10 - 2 Ton, 5 - 3 Ton, 2 - 5 Ton

Floor Drains Heavy Electrical

6417 S. SOONER RD.

Size: 22,500 SF Office: 2,000 SF Shop: 20,500 SF Cranes: 4 - 3 Ton - Floor Drains - Heavy Electrical