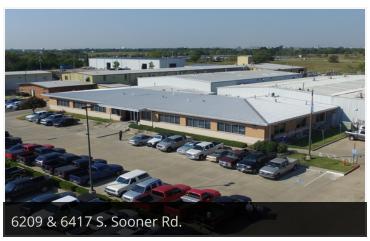

### Industrial Properties For Sale

6209, 6417 S. Sooner Rd. Oklahoma City, OK 73135

### **PROPERTY OVERVIEW**

**Sale Price:** \$5,000,000

67,500 SF

This is an excellent manufacturing facility with overhead cranes and heavy electrical power. The location allows immediate access to the interstate highway system.

6209 S. SOONER RD

Size: 45,000 SF Office: 16,000 SF Shop: 29,000 SF

Cranes: 10 - 2 Ton, 5 - 3 Ton, 2 - 5 Ton

Floor Drains Heavy Electrical

6417 S. SOONER RD.

Size: 22,500 SF Office: 2,000 SF Shop: 20,500 SF Cranes: 4 - 3 Ton - Floor Drains - Heavy Electrical