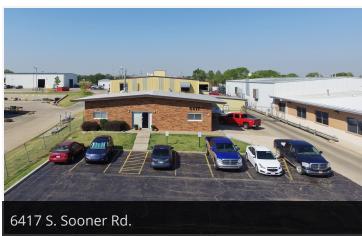

### Industrial Properties For Sale

6209, 6417 S. Sooner Rd. Oklahoma City, OK 73135

6209 S. SOONER RD

Size: 45,000 SF Office: 16,000 SF Shop: 29,000 SF

Cranes: 10 - 2 Ton, 5 - 3 Ton, 2 - 5 Ton

Floor Drains Heavy Electrical

6417 S. SOONER RD.

Size: 22,500 SF Office: 2,000 SF Shop: 20,500 SF Cranes: 4 - 3 Ton - Floor Drains - Heavy Electrical