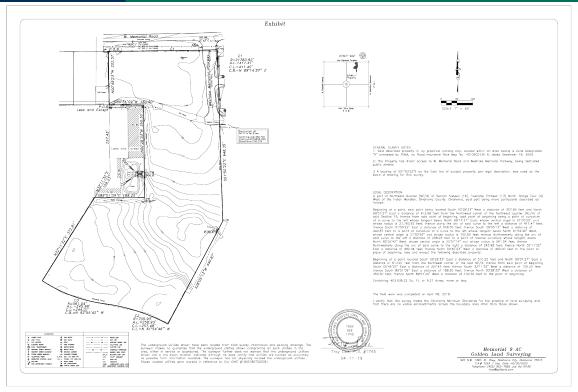

### LAND SPACE NOW AVAILABLE

 Sale Price:
 \$2,250,000

 Lot Size:
 8.5 Acres

APN #:

Zoning: PUD

Market: Oklahoma City

Sub Market: Northwest

Cross Streets: