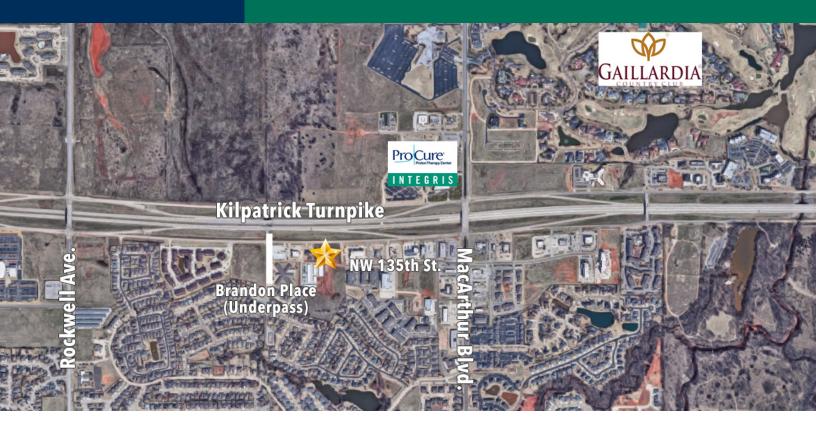

Brandon Place and Kilpatrick Turnpike

## **LOCATION OVERVIEW**

Ideally located between Rockwell Avenue and MacArthur Boulevard on the south side of the Kilpatrick Turnpike / Memorial Road. The property is just east of Brandon Place, which is an under pass below the Kilpatrick Turnpike. The property can be accessed from the frontage road (Memorial Road) and from MacArthur Boulevard to the west via Schaeffer Drive.

Neighbors include: Starbucks, Bank of Oklahoma, Hideaway Pizza, Farmers Insurance, The Sushi Bar, Threshold Fitness, McDonald's, City Bites, Discount Tire, and Valero Gas Station.