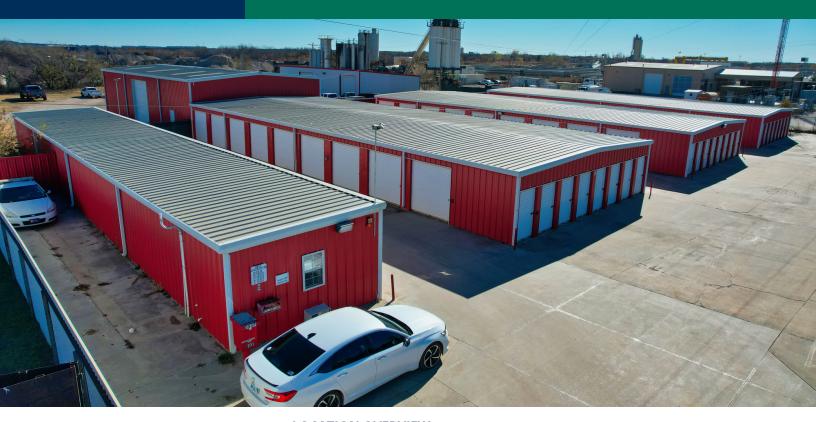

Exterior photo of self-storage units

CODY BEAT 405.239.1235 cbeat@priceedwards.com priceedwards.com MARK PATTON 405.843.7474 mpatton@priceedwards.com priceedwards.com

#### **PROPERTY HIGHLIGHTS**

- Excellent opportunity to acquire a unique value-add asset in Oklahoma City
- The property consists of 87 self-storage units and two industrial warehouses
- Fully fenced with motorized gate access requiring security code to enter
- Easy access to Interstate 240
- Sizes of the self-storage units are 5'X10's, 10'X10's, 10'X15's, 10'X20's, and 10X30's
- 3,600 SF warehouse boasts four 14'X14 overhead doors, office space, and 16' center clear height
- 3,200 SF warehouse boasts two 12'X14' overhead doors and 14' eave clear height