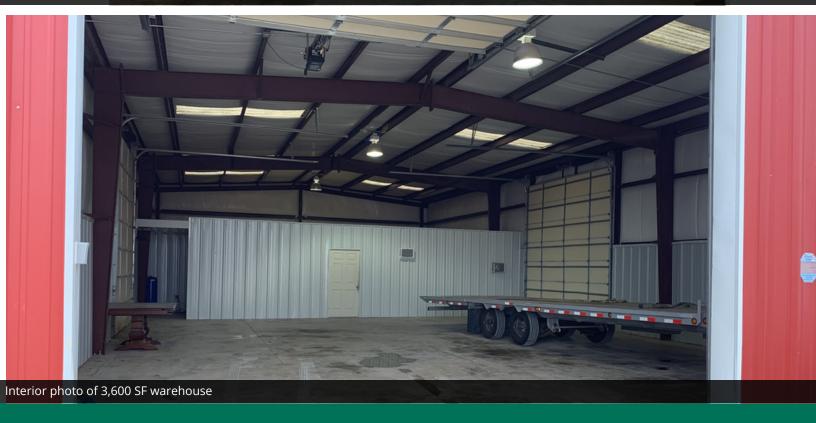

#### **PROPERTY HIGHLIGHTS**

- Excellent opportunity to acquire a unique value-add asset in Oklahoma City
- The property consists of 87 self-storage units and two industrial warehouses
- Fully fenced with motorized gate access requiring security code to enter
- Easy access to Interstate 240
- Sizes of the self-storage units are 5'X10's, 10'X10's, 10'X15's, 10'X20's, and 10X30's
- 3,600 SF warehouse boasts four 14'X14 overhead doors, office space, and 16' center clear height
- 3,200 SF warehouse boasts two 12'X14' overhead doors and 14' eave clear height