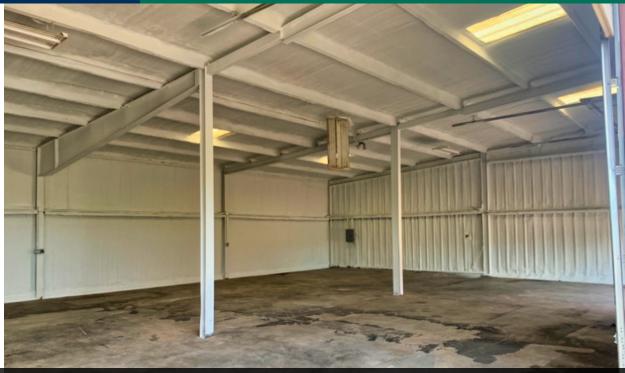

Interior photo of 3,200 SF warehouse

CODY BEAT 405.239.1235 cbeat@priceedwards.com priceedwards.com MARK PATTON 405.843.7474 mpatton@priceedwards.com priceedwards.com

6820 S Sunnylane Road, Oklahoma City, OK 73135

#### **PROPERTY HIGHLIGHTS**

- Excellent opportunity to acquire a unique value-add asset in Oklahoma City
- The property consists of 87 self-storage units and two industrial warehouses
- Fully fenced with motorized gate access requiring security code to enter
- Easy access to Interstate 240
- Sizes of the self-storage units are 5'X10's, 10'X10's, 10'X15's, 10'X20's, and 10X30's
- 3,600 SF warehouse boasts four 14'X14 overhead doors, office space, and 16' center clear height
- 3,200 SF warehouse boasts two 12'X14' overhead doors and 14' eave clear height