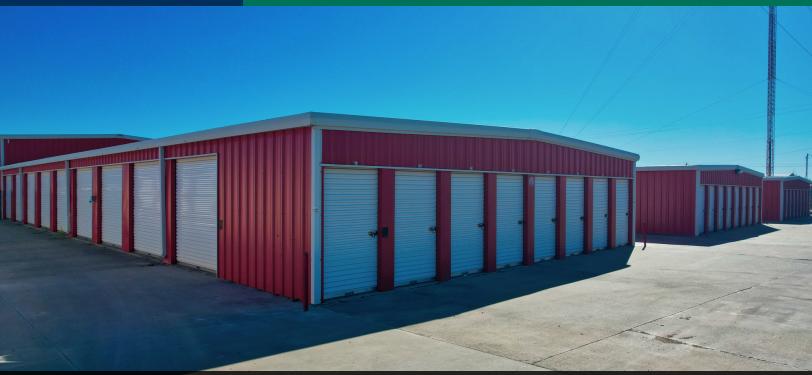

Exterior photo of self-storage units

CODY BEAT 405.239.1235 cbeat@priceedwards.com priceedwards.com MARK PATTON 405.843.7474 mpatton@priceedwards.com priceedwards.com

#### **PROPERTY HIGHLIGHTS**

- Excellent opportunity to acquire a unique value-add asset in Oklahoma City
- The property consists of 87 self-storage units and two industrial warehouses
- Fully fenced with motorized gate access requiring security code to enter
- Easy access to Interstate 240
- Sizes of the self-storage units are 5'X10's, 10'X10's, 10'X15's, 10'X20's, and 10X30's
- 3,600 SF warehouse boasts four 14'X14 overhead doors, office space, and 16' center clear height
- 3,200 SF warehouse boasts two 12'X14' overhead doors and 14' eave clear height