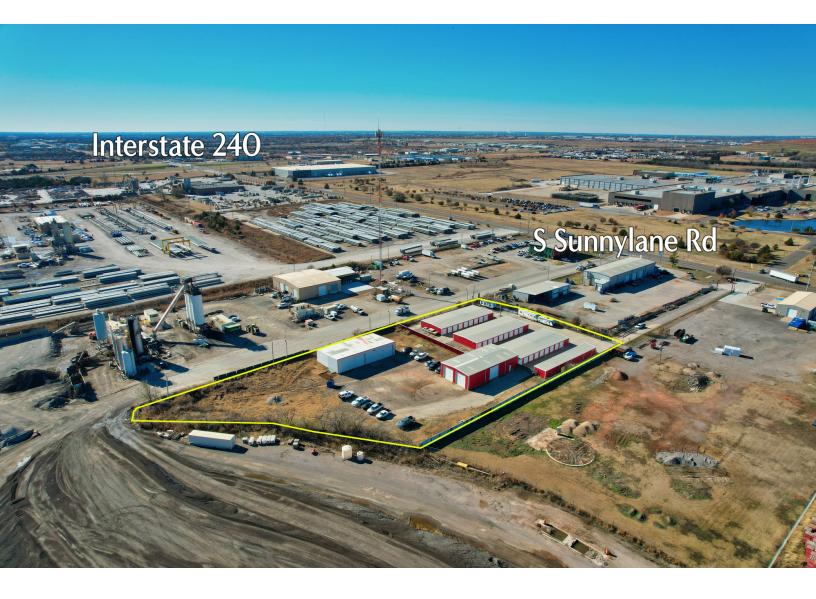

### **LOCATION OVERVIEW**

Located directly off S Sunnylane Road, less than one mile north of Interstate 240

#### **PROPERTY HIGHLIGHTS**

- Excellent opportunity to acquire a unique value-add asset in Oklahoma City
- The property consists of 87 self-storage units and two industrial warehouses
- Fully fenced with motorized gate access requiring security code to enter
- Easy access to Interstate 240
- Sizes of the self-storage units are 5'X10's, 10'X10's, 10'X15's, 10'X20's, and 10X30's
- 3,600 SF warehouse boasts four 14'X14 overhead doors, office space, and 16' center clear height
- 3,200 SF warehouse boasts two 12'X14' overhead doors and 14' eave clear height