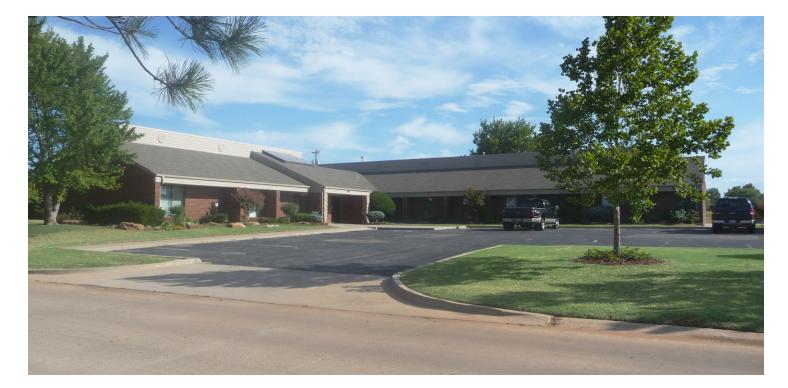

# WARR ACRES OFFICE BUILDING

7290 Cherokee Plaza, Oklahoma City, OK 73132

| OFFERING SUMMARY |               | PROPERTY OVERVIEW                                                                                                                                                                                                                                                                                                                                    |  |  |
|------------------|---------------|------------------------------------------------------------------------------------------------------------------------------------------------------------------------------------------------------------------------------------------------------------------------------------------------------------------------------------------------------|--|--|
| Sale Price:      | \$821,000     | A unique opportunity for an office buyer or investor. This 7,144 SF office building is equipped with vaulted ceiling entry way, 22 spacious offices, and a large conference room. Ideally located off the Northwest Expressway between Meridian and MacArthur Avenue, this office building is easily accessible and comes with ample onsite parking. |  |  |
| Available SF:    | 7,144 SF      |                                                                                                                                                                                                                                                                                                                                                      |  |  |
|                  |               | PROPERTY HIGHLIGHTS                                                                                                                                                                                                                                                                                                                                  |  |  |
| Lot Size:        | 0.77 Acres    | Vaulted entry with skylight                                                                                                                                                                                                                                                                                                                          |  |  |
| Year Built:      | 1984          | 22 offices                                                                                                                                                                                                                                                                                                                                           |  |  |
|                  |               | Conference Room                                                                                                                                                                                                                                                                                                                                      |  |  |
| Building Size:   | 7,144         | Fire delay storage room                                                                                                                                                                                                                                                                                                                              |  |  |
|                  |               | Kitchen with patio                                                                                                                                                                                                                                                                                                                                   |  |  |
| Market:          | Oklahoma City | Four zones of HVAC                                                                                                                                                                                                                                                                                                                                   |  |  |
|                  |               | Server room                                                                                                                                                                                                                                                                                                                                          |  |  |
| Submarket:       | NW            | • 32 parking spaces                                                                                                                                                                                                                                                                                                                                  |  |  |
|                  |               | Lawn Sprinkler system                                                                                                                                                                                                                                                                                                                                |  |  |
| Price / SF:      | \$114.92      | Great access of NW expressway                                                                                                                                                                                                                                                                                                                        |  |  |
|                  |               |                                                                                                                                                                                                                                                                                                                                                      |  |  |