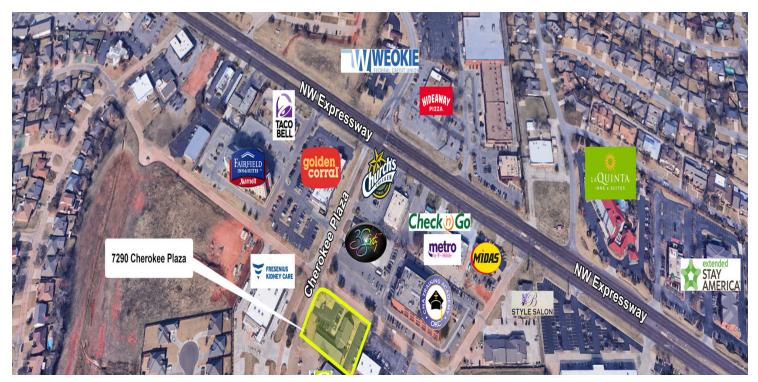

# WARR ACRES OFFICE BUILDING

7290 Cherokee Plaza, Oklahoma City, OK 73132

| OFFERING SUMMARY |               | PROPERTY OVERVIEW                                                                                                                                                                                                                                                                                                                                    |  |  |
|------------------|---------------|------------------------------------------------------------------------------------------------------------------------------------------------------------------------------------------------------------------------------------------------------------------------------------------------------------------------------------------------------|--|--|
| Sale Price:      | \$821,000     | A unique opportunity for an office buyer or investor. This 7,144 SF office building is equipped with vaulted ceiling entry way, 22 spacious offices, and a large conference room. Ideally located off the Northwest Expressway between Meridian and MacArthur Avenue, this office building is easily accessible and comes with ample onsite parking. |  |  |
| Available SF:    | 7,144 SF      |                                                                                                                                                                                                                                                                                                                                                      |  |  |
|                  |               | PROPERTY HIGHLIGHTS                                                                                                                                                                                                                                                                                                                                  |  |  |
| Lot Size:        | 0.77 Acres    | Vaulted entry with skylight                                                                                                                                                                                                                                                                                                                          |  |  |
| Year Built:      | 1984          | 22 offices                                                                                                                                                                                                                                                                                                                                           |  |  |
|                  |               | Conference Room                                                                                                                                                                                                                                                                                                                                      |  |  |
| Building Size:   | 7,144         | Fire delay storage room                                                                                                                                                                                                                                                                                                                              |  |  |
|                  |               | Kitchen with patio                                                                                                                                                                                                                                                                                                                                   |  |  |
| Market:          | Oklahoma City | Four zones of HVAC                                                                                                                                                                                                                                                                                                                                   |  |  |
|                  |               | Server room                                                                                                                                                                                                                                                                                                                                          |  |  |
| Submarket:       | NW            | • 32 parking spaces                                                                                                                                                                                                                                                                                                                                  |  |  |
|                  |               | Lawn Sprinkler system                                                                                                                                                                                                                                                                                                                                |  |  |
| Price / SF:      | \$114.92      | Great access of NW expressway                                                                                                                                                                                                                                                                                                                        |  |  |
|                  |               |                                                                                                                                                                                                                                                                                                                                                      |  |  |

7290 Cherokee Plaza Oklahoma City, OK 73132

CORDELL C. BROWN, CCIM, CIPS Office Specialist / Land Assemblages cbrown@priceedwards.com

405.239.1222 210 Park Ave, Suite 700, Oklahoma City, OK 73102 priceedwards.com