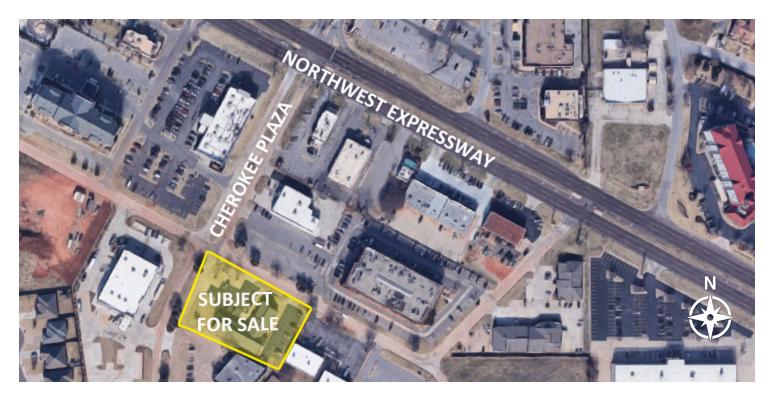

# WARR ACRES OFFICE BUILDING

7290 Cherokee Plaza, Oklahoma City, OK 73132

| OFFERING SUMMARY |               | PROPERTY OVERVIEW                                                                                                                                                                                                                                                                                                                                    |  |  |
|------------------|---------------|------------------------------------------------------------------------------------------------------------------------------------------------------------------------------------------------------------------------------------------------------------------------------------------------------------------------------------------------------|--|--|
| Sale Price:      | \$821,000     | A unique opportunity for an office buyer or investor. This 7,144 SF office building is equipped with vaulted ceiling entry way, 22 spacious offices, and a large conference room. Ideally located off the Northwest Expressway between Meridian and MacArthur Avenue, this office building is easily accessible and comes with ample onsite parking. |  |  |
| Available SF:    | 7,144 SF      |                                                                                                                                                                                                                                                                                                                                                      |  |  |
|                  |               | PROPERTY HIGHLIGHTS                                                                                                                                                                                                                                                                                                                                  |  |  |
| Lot Size:        | 0.77 Acres    | Vaulted entry with skylight                                                                                                                                                                                                                                                                                                                          |  |  |
| Year Built:      | 1984          | 22 offices                                                                                                                                                                                                                                                                                                                                           |  |  |
|                  |               | Conference Room                                                                                                                                                                                                                                                                                                                                      |  |  |
| Building Size:   | 7,144         | Fire delay storage room                                                                                                                                                                                                                                                                                                                              |  |  |
|                  |               | Kitchen with patio                                                                                                                                                                                                                                                                                                                                   |  |  |
| Market:          | Oklahoma City | Four zones of HVAC                                                                                                                                                                                                                                                                                                                                   |  |  |
|                  |               | Server room                                                                                                                                                                                                                                                                                                                                          |  |  |
| Submarket:       | NW            | • 32 parking spaces                                                                                                                                                                                                                                                                                                                                  |  |  |
|                  |               | Lawn Sprinkler system                                                                                                                                                                                                                                                                                                                                |  |  |
| Price / SF:      | \$114.92      | Great access of NW expressway                                                                                                                                                                                                                                                                                                                        |  |  |
|                  |               |                                                                                                                                                                                                                                                                                                                                                      |  |  |

7290 Cherokee Plaza Oklahoma City, OK 73132

CORDELL C. BROWN, CCIM, CIPS Office Specialist / Land Assemblages cbrown@priceedwards.com

405.239.1222 210 Park Ave, Suite 700, Oklahoma City, OK 73102 priceedwards.com