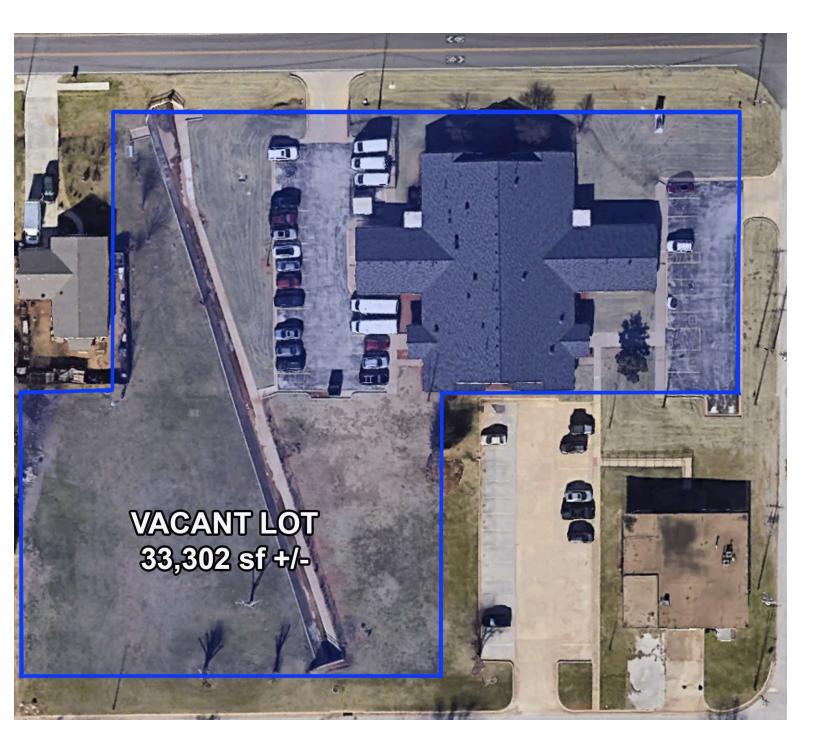

#### LOCATION DESCRIPTION

Located in the southwest corner of SE 25th Street and Phillips Avenue, one mile west of I-35. The building sits on  $\pm$ 49,807 SF plus an adjacent lot of land consisting of  $\pm$ 33,302 SF.

### **PROPERTY HIGHLIGHTS**

- Large lot with ample parking
- Close to I-35
- Currently operating as a charter school
- Possible use: office, school, day care, nursing home
- ±32 parking spaces
- Includes a vacant lot on the southwest side of property (±33,302 SF)

#### OFFERING SUMMARY

| Sale Price:              | \$749,900    |
|--------------------------|--------------|
| Building Lot Size:       | ±49,807 SF   |
| Vacant Lot Size:         | ±33,302 SF   |
| Building Size:           | ±11,100 SF   |
| Price / SF:              | \$67.56 / SF |
| Year Built:              | 1990         |
| 2024 Taxes (Building):   | \$6,278      |
| 2024 Taxes (Vacant Lot): | \$152        |