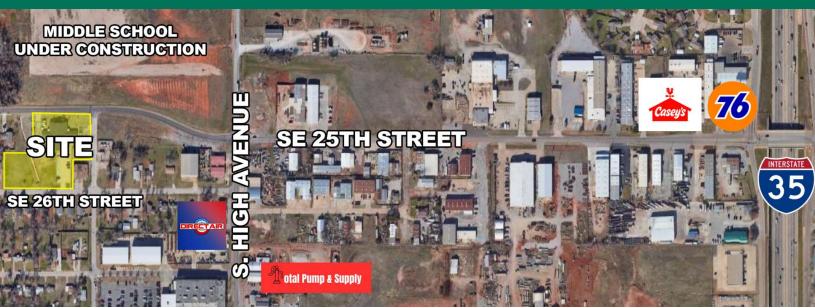

#### LOCATION DESCRIPTION

Located in the southwest corner of SE 25th Street and Phillips Avenue, one mile west of I-35. The building sits on  $\pm$ 49,807 SF plus an adjacent lot of land consisting of  $\pm$ 33,302 SF.

### **PROPERTY HIGHLIGHTS**

- Large lot with ample parking
- Close to I-35
- Currently operating as a charter school
- Possible use: office, school, day care, nursing home
- ±32 parking spaces
- Includes a vacant lot on the southwest side of property (±33,302 SF)