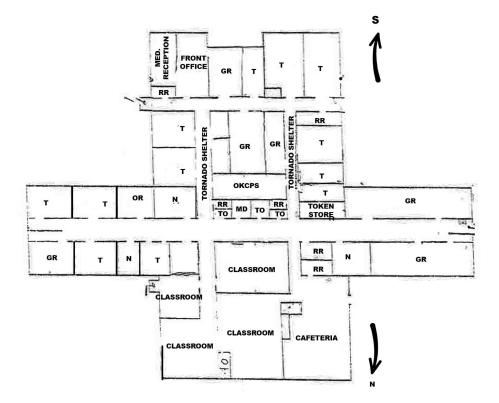

### **PROPERTY HIGHLIGHTS**

- Large lot with ample parking
- Close to I-35
- Currently operating as a charter school
- Possible use: office, school, day care, nursing home
- ±32 parking spaces
- Includes a vacant lot on the southwest side of property (±33,302 SF)