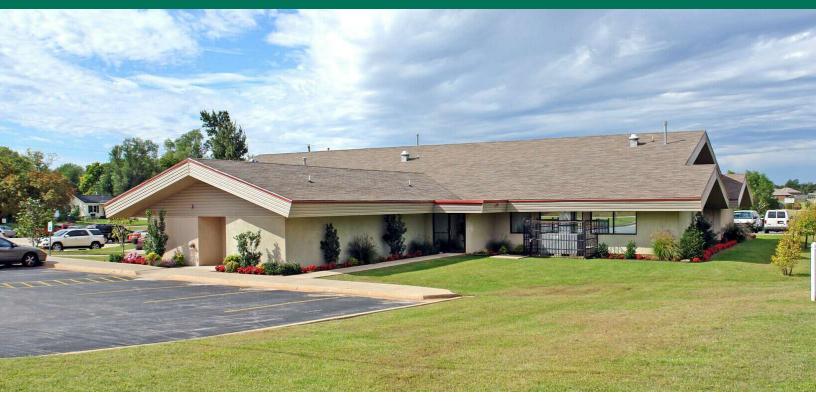

### 744 SE 25TH STREET

OKLAHOMA CITY, OK 73129

FOR

SALE

### **PROPERTY HIGHLIGHTS**

- Large lot with ample parking
- Close to I-35
- Currently operating as a charter school
- Possible use: office, school, day care, nursing home
- ±32 parking spaces
- Includes a vacant lot on the southwest side of property (±33,302 SF)

#### OFFERING SUMMARY

| Sale Price:              | \$749,900    |
|--------------------------|--------------|
| Building Lot Size:       | ±49,807 SF   |
| Vacant Lot Size:         | ±33,302 SF   |
| Building Size:           | ±11,100 SF   |
| Price / SF:              | \$67.56 / SF |
| Year Built:              | 1990         |
| 2024 Taxes (Building):   | \$6,278      |
| 2024 Taxes (Vacant Lot): | \$152        |