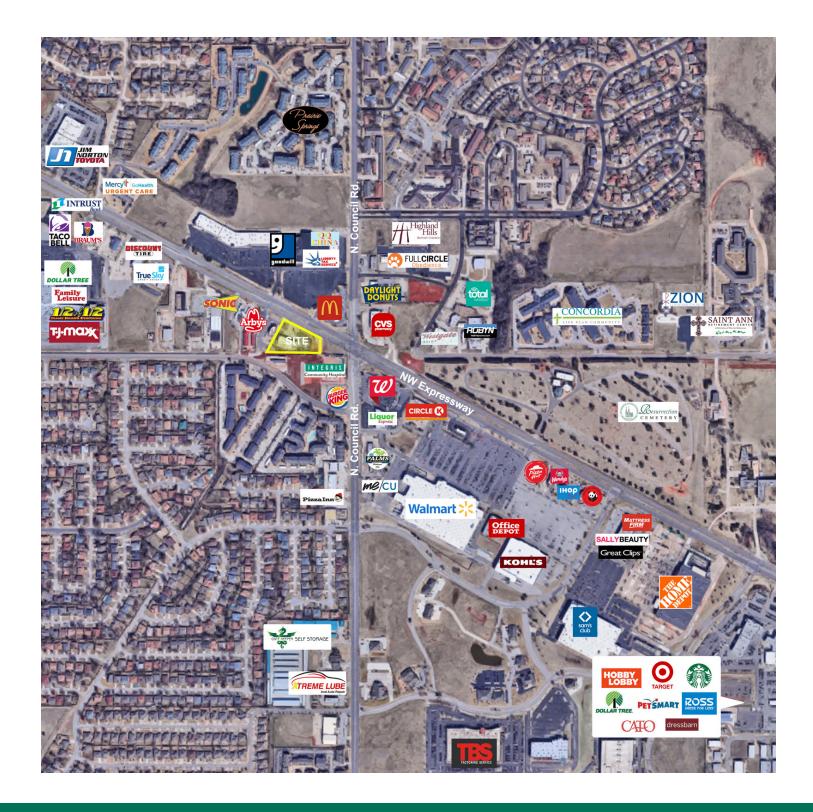

#### **PROPERTY OVERVIEW**

The subject land is being offered as a pad site sale or a ground lease. The land is surrounded by national retailers that include: Walmart Supercenter, Sam's Club, Home Depot, McDonald's, Sonic Drive-In, Arby's, Burger King, Goodwill, TJ Maxx, Office Depot, Kohl's, IHOP, Panda Express and many more. This property is a rare opportunity for a pad site on NW Expressway's busy artillery 6 lane expressway.

#### **LOCATION OVERVIEW**

The subject site has an address of 8020 N.W. Expressway and is located just west of the 40,000 square foot Integris Medical Hospital and Family Care facility built in 2019. This pad site is best situated for a high traffic retail pad user due to the proximity of neighborhoods such as: Harvest Hills, Northhaven, Northridge, Council Heights, Rambling Acres and Wilshire Hills. The property is located off the corner of N.W. Expressway and Council Road, with large retailers and national tenants surrounding the site on all four corners of the main intersection.

#### **PROPERTY HIGHLIGHTS**

- Integris Hospital and Family Care Center built in 2019
- Across from Walmart Supercenter, CVS, Walgreens and McDonalds
- Surrounded by roof-tops
- · National Retailers in the immediate area