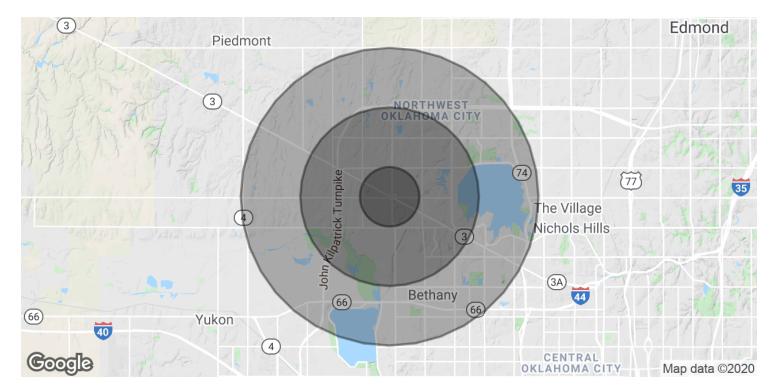

### Retail Pad Site For Sale or Ground Lease

8020 N.W. Expressway. Oklahoma City, OK 73162

| POPULATION                                     | 1 MILE    | 3 MILES   | 5 MILES   |
|------------------------------------------------|-----------|-----------|-----------|
| Total Population                               | 12,597    | 62,705    | 125,527   |
| Average age                                    | 38.1      | 37.5      | 38.1      |
| Average age (Male)                             | 35.2      | 35.5      | 36.7      |
| Average age (Female)                           | 40.8      | 38.8      | 39.4      |
| HOUSEHOLDS & INCOME                            | 1 MILE    | 3 MILES   | 5 MILES   |
| Total households                               | 5,246     | 25,054    | 51,261    |
| # of persons per HH                            | 2.4       | 2.5       | 2.4       |
| Average HH income                              | \$61,155  | \$72,029  | \$69,576  |
| Average house value                            | \$147,411 | \$176,055 | \$168,671 |
| * Demographic data dariyad from 2010 US Cansus |           |           |           |