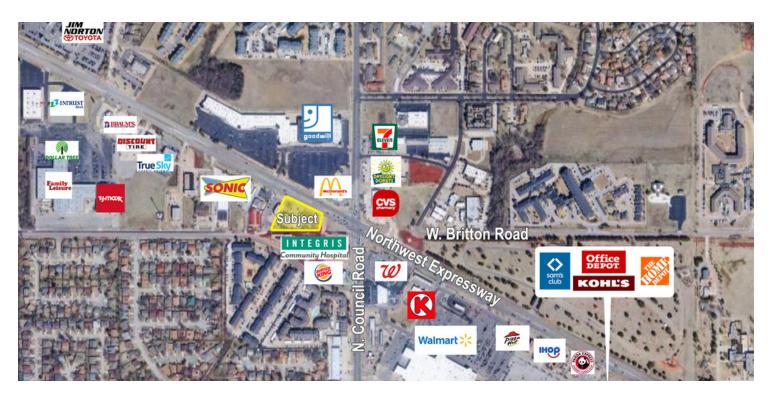

#### **PROPERTY OVERVIEW**

The subject land is being offered as a pad site sale or a ground lease. The land is surrounded by national retailers that include: Walmart Supercenter, Sam's Club, Home Depot, McDonald's, Sonic Drive-In, Arby's, Burger King, Goodwill, TJ Maxx, Office Depot, Kohl's, IHOP, Panda Express and many more. This property is a rare opportunity for a pad site on NW Expressway's busy artillery 6 lane expressway.

#### **LOCATION OVERVIEW**

The subject site has an address of 8020 N.W. Expressway and is located just west of the 40,000 square foot Integris Medical Hospital and Family Care facility built in 2019. This pad site is best situated for a high traffic retail pad user due to the proximity of neighborhoods such as: Harvest Hills, Northhaven, Northridge, Council Heights, Rambling Acres and Wilshire Hills. The property is located off the corner of N.W. Expressway and Council Road, with large retailers and national tenants surrounding the site on all four corners of the main intersection.

#### **PROPERTY HIGHLIGHTS**

- Integris Hospital and Family Care Center built in 2019
- Across from Walmart Supercenter, CVS, Walgreens and McDonalds
- Surrounded by roof-tops
- · National Retailers in the immediate area