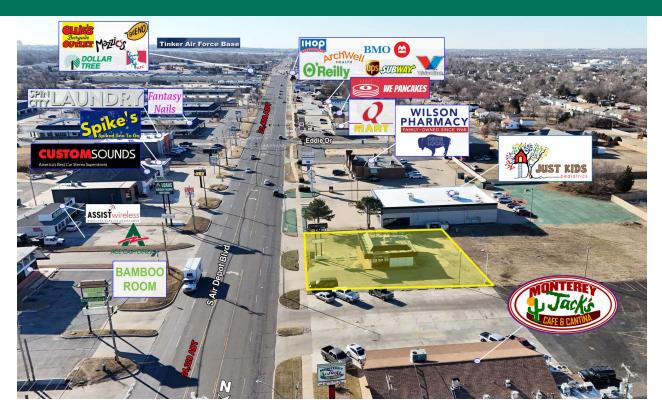

#### PROPERTY DESCRIPTION

This prime investment property is strategically located in a bustling area of Oklahoma City, perfectly positioned.

Don't miss the chance to add this property to your portfolio and benefit from its promising future!

#### PROPERTY HIGHLIGHTS

- Pylon signage available
- 2 points of entrance
- Approximately 1,248 square feet, accommodating a functional layout that includes a customer service area, repair stations, and storage.
- Situated in a high-traffic commercial district, surrounded by complementary businesses and residential neighborhoods, ensuring a steady flow of customers.
- Accessibility: Easy access to major highways and public transportation, enhancing visibility and convenience for customers.
- Ample parking available for both customers and employees, promoting ease of access.
- Well-maintained property with recent updates to infrastructure, ensuring minimal immediate capital expenditures.
- Oklahoma City is experiencing growth in the tech and service sectors, making this property an excellent long-term investment opportunity.
- The surrounding area is undergoing development, which may increase foot traffic and demand for services.