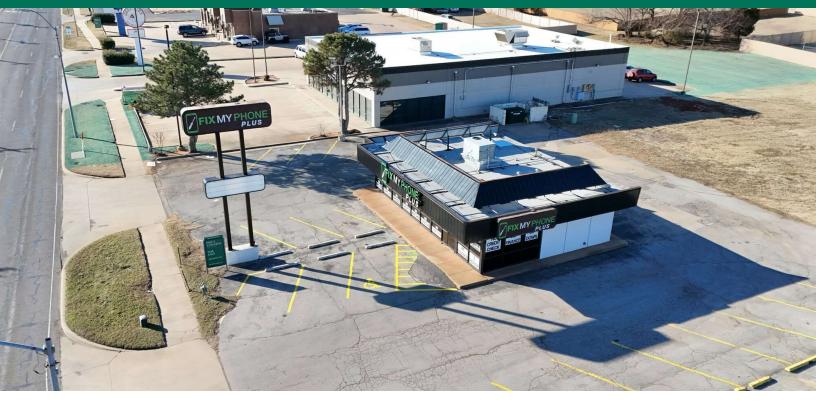

#### PROPERTY DESCRIPTION

This prime investment property is strategically located in a bustling area of Oklahoma City, perfectly positioned.

Don't miss the chance to add this property to your portfolio and benefit from its promising future!

#### PROPERTY HIGHLIGHTS

- Pylon signage available
- 2 points of entrance
- Approximately 1,248 square feet, accommodating a functional layout that includes a customer service area, repair stations, and storage.
- Situated in a high-traffic commercial district, surrounded by complementary businesses and residential neighborhoods, ensuring a steady flow of customers.
- Accessibility: Easy access to major highways and public transportation, enhancing visibility and convenience for customers.
- Ample parking available for both customers and employees, promoting ease of access.
- Well-maintained property with recent updates to infrastructure, ensuring minimal immediate capital expenditures.
- Oklahoma City is experiencing growth in the tech and service sectors, making this property an excellent long-term investment opportunity.
- The surrounding area is undergoing development, which may increase foot traffic and demand for services.