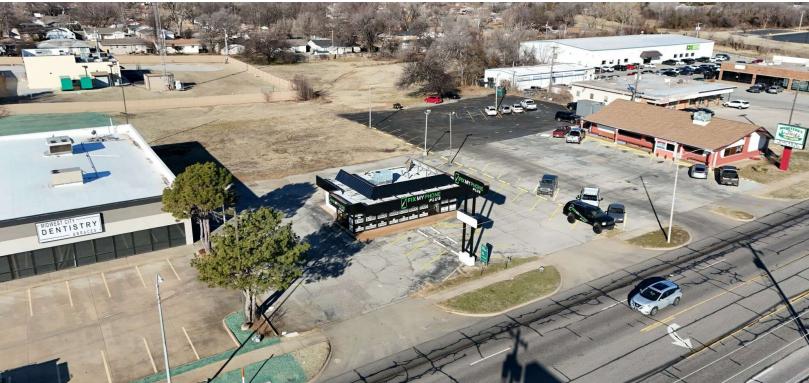

#### PROPERTY DESCRIPTION

This prime investment property is strategically located in a bustling area of Oklahoma City, perfectly positioned.

Don't miss the chance to add this property to your portfolio and benefit from its promising future!

#### PROPERTY HIGHLIGHTS

- Pylon signage available
- 2 points of entrance
- Approximately 1,248 square feet, accommodating a functional layout that includes a customer service area, repair stations, and storage.
- Situated in a high-traffic commercial district, surrounded by complementary businesses and residential neighborhoods, ensuring a steady flow of customers.
- Accessibility: Easy access to major highways and public transportation, enhancing visibility and convenience for customers.
- Ample parking available for both customers and employees, promoting ease of access.
- Well-maintained property with recent updates to infrastructure, ensuring minimal immediate capital expenditures.
- Oklahoma City is experiencing growth in the tech and service sectors, making this property an excellent long-term investment opportunity.
- The surrounding area is undergoing development, which may increase foot traffic and demand for services.