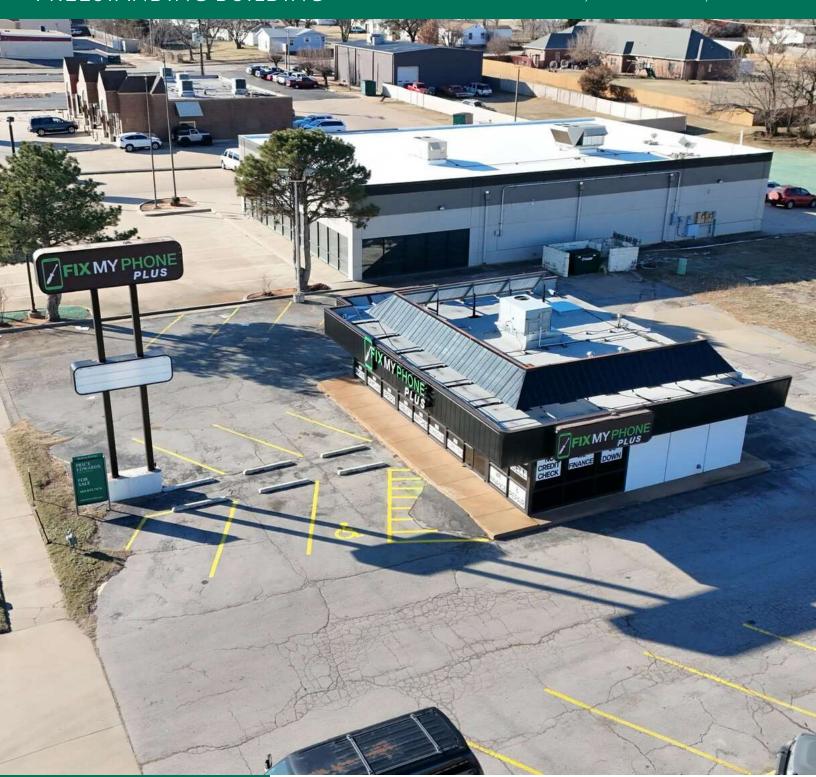

#### PROPERTY DESCRIPTION

This prime investment property is strategically located in a bustling area of Oklahoma City, perfectly positioned.

Don't miss the chance to add this property to your portfolio and benefit from its promising future!

#### PROPERTY HIGHLIGHTS

- Pylon signage available
- 2 points of entrance
- Approximately 1,248 square feet, accommodating a functional layout that includes a customer service area, repair stations, and storage.
- Situated in a high-traffic commercial district, surrounded by complementary businesses and residential neighborhoods, ensuring a steady flow of customers.
- Accessibility: Easy access to major highways and public transportation, enhancing visibility and convenience for customers.
- Ample parking available for both customers and employees, promoting ease of access.
- Well-maintained property with recent updates to infrastructure, ensuring minimal immediate capital expenditures.
- Oklahoma City is experiencing growth in the tech and service sectors, making this property an excellent long-term investment opportunity.
- The surrounding area is undergoing development, which may increase foot traffic and demand for services.