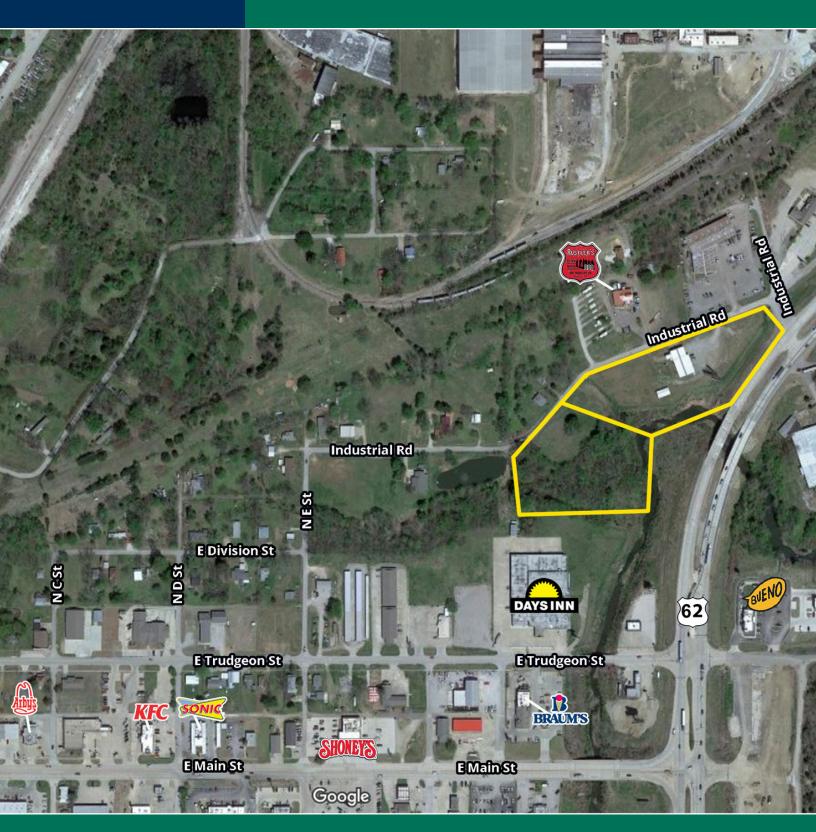

## Warehouse & Development Site for Sale 811 East Industrial Road, Henryetta, OK 74437

#### **PROPERTY OVERVIEW**

Warehouse or Retail Development Site

The site is improved with two commercial buildings. The primary building contains 5,000 square feet of gross area and its floor plan features a central office/showroom area with three bathrooms, a coffee bar area, a private office; and light shop/storage areas on the north and south ends. The secondary storage building is located southwest of the primary building and is suited only for storage.

#### **PROPERTY HIGHLIGHTS**

- C-2 Retail Development Site
  - New Quick Trip Coming Across the Street
  - Existing Industrial Warehouse & Yard
- 2,100 sq ft Climate Controlled Showroom
  - Clear Height 13 Feet
  - City Water & Sanitary Sewer
  - Power AEP