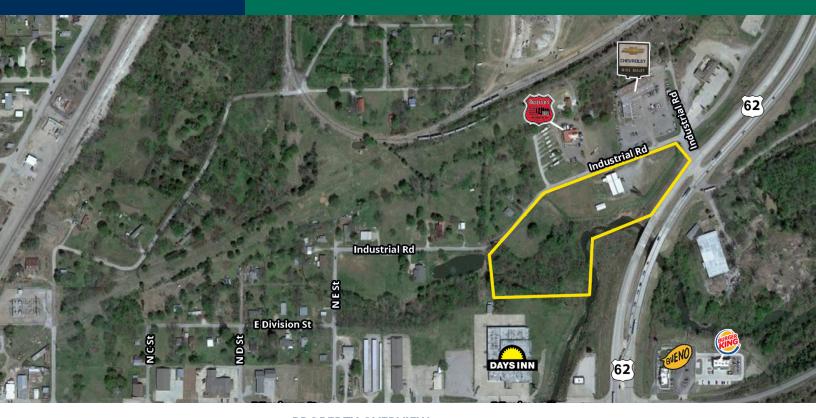

## Warehouse & Development Site for Sale 811 East Industrial Road, Henryetta, OK 74437

#### **PROPERTY OVERVIEW**

Warehouse or Retail Development Site

The site is improved with two commercial buildings. The primary building contains 5,000 square feet of gross area and its floor plan features a central office/showroom area with three bathrooms, a coffee bar area, a private office; and light shop/storage areas on the north and south ends. The secondary storage building is located southwest of the primary building and is suited only for storage.

#### **PROPERTY HIGHLIGHTS**

- C-2 Retail Development Site
  - New Quick Trip Coming Across the Street
  - Existing Industrial Warehouse & Yard
- 2,100 sq ft Climate Controlled Showroom
  - Clear Height 13 Feet
  - City Water & Sanitary Sewer
  - Power AEP