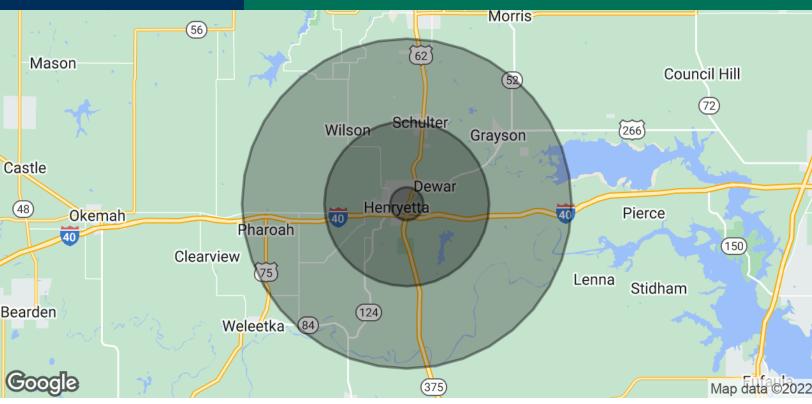

### Warehouse & Development Site for Sale

811 East Industrial Road, Henryetta, OK 74437

| POPULATION           | 1 MILE   | 5 MILES  | 10 MILES |
|----------------------|----------|----------|----------|
| Total Population     | 284      | 5,917    | 17,095   |
| Average Age          | 40.9     | 40.9     | 41.7     |
| Average Age (Male)   | 36.1     | 36.3     | 38.0     |
| Average Age (Female) | 44.8     | 44.7     | 44.6     |
| HOUSEHOLDS & INCOME  | 1 MILE   | 5 MILES  | 10 MILES |
| Total Households     | 107      | 2,259    | 6,661    |
| # of Persons per HH  | 2.7      | 2.6      | 2.6      |
| Average HH Income    | \$48,590 | \$47,870 | \$47,188 |
| Average House Value  | \$98,510 | \$97,843 | \$96,680 |
|                      |          |          |          |