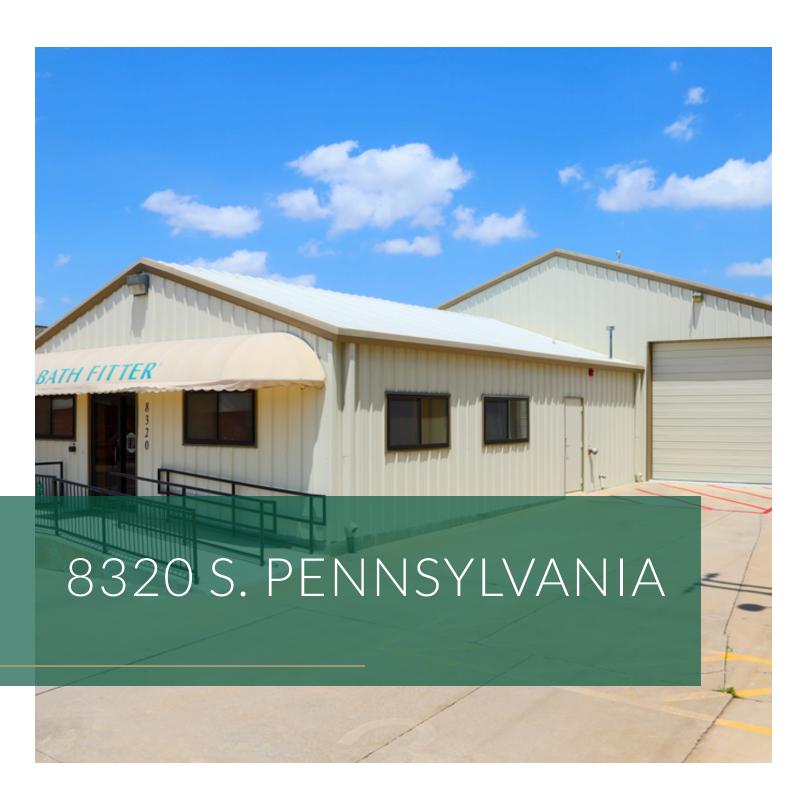

#### **GIRMA MOANING**

Freestanding Building For Sale - 8320 S Pennsylvania, Oklahoma City, OK 73159

### **PROPERTY OVERVIEW**

Sale Price: \$1,300,000

This freestanding office building with industrial space is ideally located just minutes away from I-240 and I-44, making for easy highway access.

Lot Size: 0.72 Acres