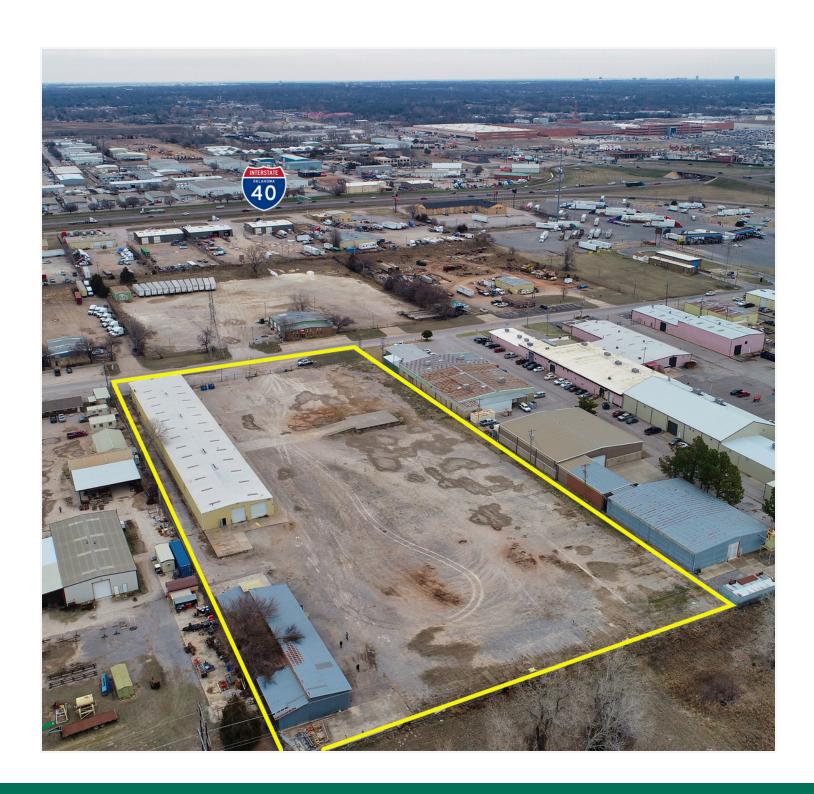

### **OFFERING SUMMARY**

**Sale Price:** \$1,490,000

**Lot Size:** 5 Acres

**Building Size:** 21,000 SF

Zoning: I-2

Market: Oklahoma City

**Submarket:** Southwest

### **PROPERTY OVERVIEW**

- 1,500 SF of Office
- 5 Acres Surfaced with Gravel
- (8) 14't x 12'w Overhead Doors
- (2) 14't x 21'w Overhead Doors
- 480 Volt 3 Phase Electricity
- Building Dimensions 350' x 60'

### **LOCATION OVERVIEW**

This property is located just south of I-40 and west of Council Rd. This allows for quick and easy interstate access in a highly sought after location

DANNY RIVERA 405.408.5449 drivera@priceedwards.com priceedwards.com