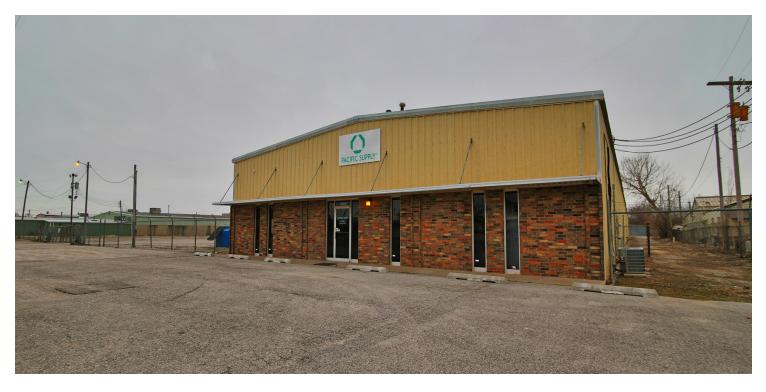

## Industrial Building for Sale or Lease

8324 SW 8th. Oklahoma City, OK 73128

### **PROPERTY OVERVIEW**

- 1,500 SF of Office
- 5 Acres Surfaced with Gravel
- (8) 14't x 12'w Overhead Doors
- (2) 14't x 21'w Overhead Doors
- 480 Volt 3 Phase Electricity
- Building Dimensions 350' x 60'