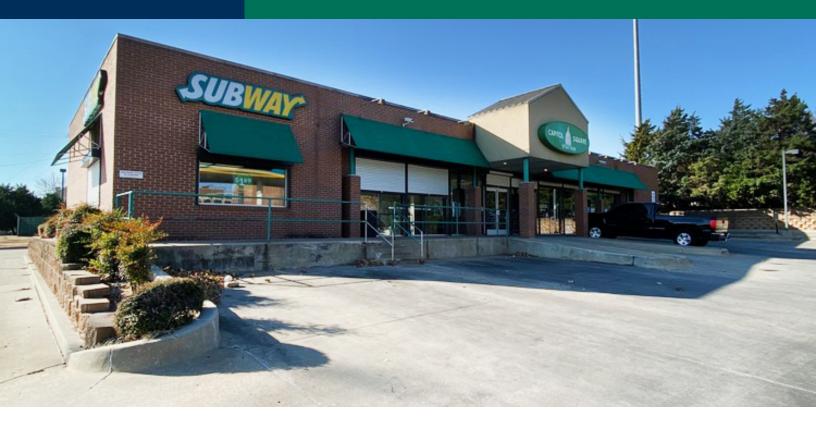

#### **PROPERTY OVERVIEW**

This convenience store/gas station is available for sale. The current owner has the Subway Franchise rights and is willing to sell that along with the property. The property has a 2,592 sf canopy covering four pump islands. Each pump island has a single, dual sided, multi product dispenser. The fuel contract has 2 years remaining.

The property is located on the Southwest corner of NW 23rd Street and N Kelley Avenue, just blocks from the State Capital and Governor's Mansion.

04172020

JACOB SIMON 405.239.1248 jsimon@priceedwards.com priceedwards.com