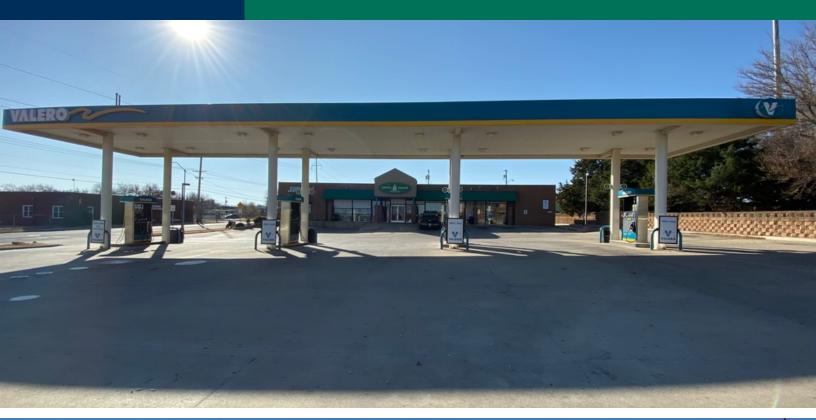

#### **PROPERTY OVERVIEW**

This convenience store/gas station is available for sale. The current owner has the Subway Franchise rights and is willing to sell that along with the property. The property has a 2,592 sf canopy covering four pump islands. Each pump island has a single, dual sided, multi product dispenser. The fuel contract has 2 years remaining.

The property is located on the Southwest corner of NW 23rd Street and N Kelley Avenue, just blocks from the State Capital and Governor's Mansion.

04172020

JACOB SIMON 405.239.1248 jsimon@priceedwards.com priceedwards.com