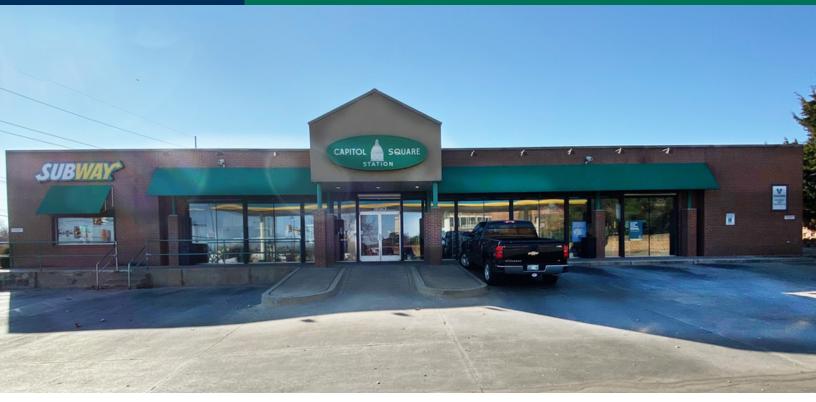

#### **PROPERTY OVERVIEW**

This convenience store/gas station is available for sale. The current owner has the Subway Franchise rights and is willing to sell that along with the property. The property has a 2,592 sf canopy covering four pump islands. Each pump island has a single, dual sided, multi product dispenser. The fuel contract has 2 years remaining.

The property is located on the Southwest corner of NW 23rd Street and N Kelley Avenue, just blocks from the State Capital and Governor's Mansion.

04172020

JACOB SIMON 405.239.1248 jsimon@priceedwards.com priceedwards.com