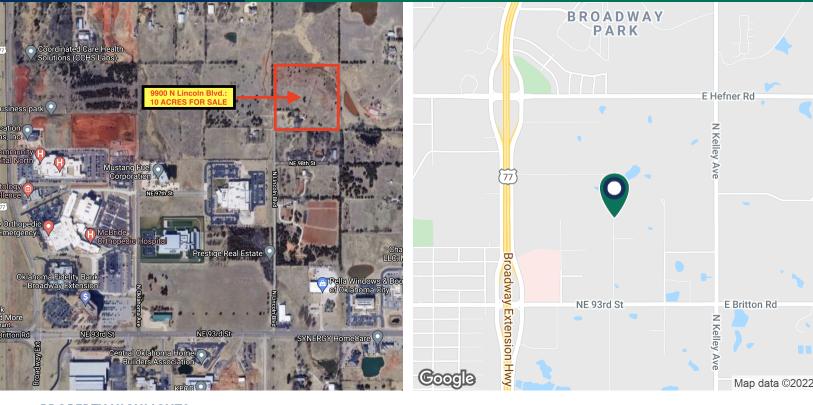

# 10 Acres - Agriculture Property 9900 N Lincoln Blvd / OKC, OK 73114

#### **LOCATION OVERVIEW**

This 10 Acres of land located just north of Britton Road and Lincoln Blvd. The property is just a few blocks east of the highly trafficked Broadway Extension and is easily accessible. It is centrally located with easy access to Edmond and Downtown Oklahoma City.