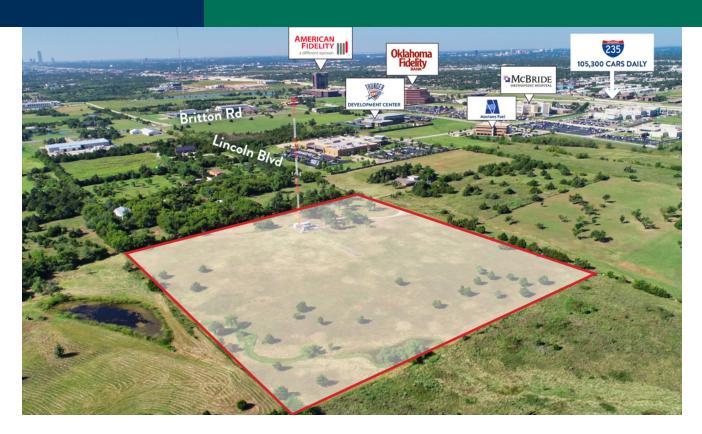

# 10 Acres - Agriculture Property 9900 N Lincoln Blvd / OKC, OK 73114

#### **PROPERTY OVERVIEW**

10 Acres of Land located near Broadway Extension and Britton Road in North Oklahoma City. This land is easily accessible with a great opportunity for development. It is minutes from Downtown OKC, Edmond, and much more!

#### **LOCATION OVERVIEW**

This 10 Acres of land located just north of Britton Road and Lincoln Blvd. The property is just a few blocks east of the highly trafficked Broadway Extension and is easily accessible. It is centrally located with easy access to Edmond and Downtown Oklahoma City.