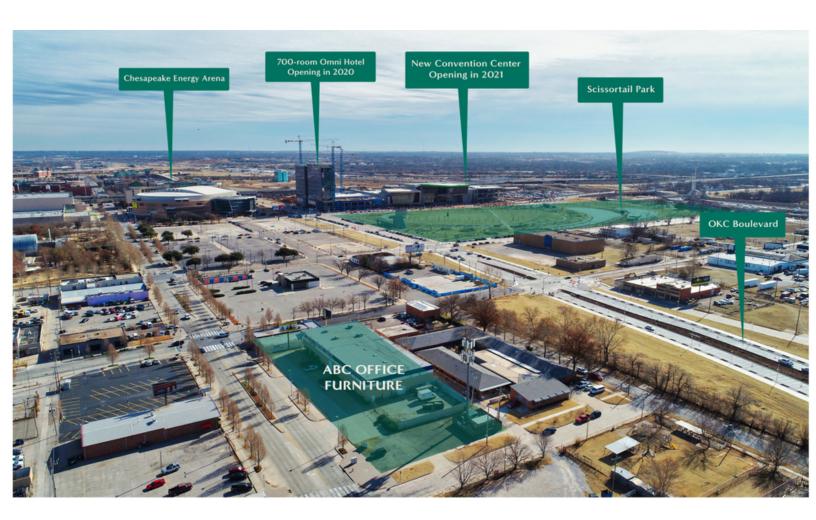

### **PROPERTY OVERVIEW**

ABC's warehouse and showroom properties are available for purchase. This location is in close proximity to the public sector's largest recent investments, the OKC Boulevard, Scissortail Park, Myriad Botanical Gardens and the new Omni Hotel, and one block from a prominent OKC Streetcar stop.

This site is strategically located to participate in Downtown OKC's densest future developments. This area, previously referred to as Core-to-Shore, is critical to connecting the existing Central Business District to new public investments and the Oklahoma River. The City's Downtown Development Framework encourages high intensity mixed use development on this site and on all adjacent property. This is defined as secondary employment zones, high density urban neighborhoods, office and hotel towers, mid-rise buildings and a mix of uses to include museums, theaters, education and healthcare institutions of up to 10 stories.