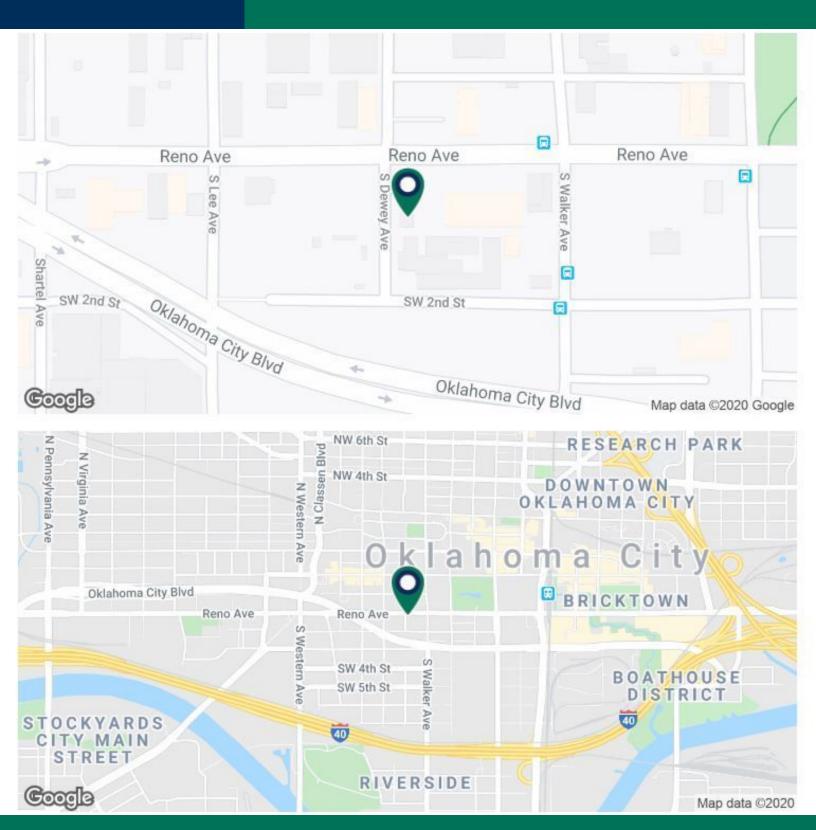

## ABC Properties - Available For Purchase 500, 510 & 528 West Reno, Oklahoma City, OK 73102

### **PROPERTY OVERVIEW**

ABC's warehouse and showroom properties are available for purchase. This location is in close proximity to the public sector's largest recent investments, the OKC Boulevard, Scissortail Park, Myriad Botanical Gardens and the new Omni Hotel, and one block from a prominent OKC Streetcar stop.