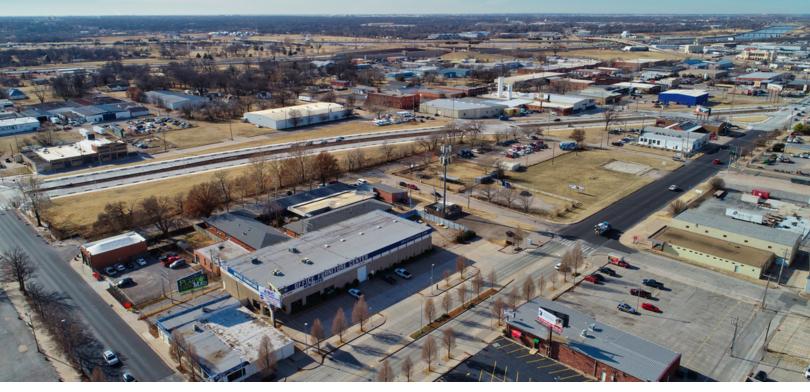

### **PROPERTY OVERVIEW**

ABC's warehouse and showroom properties are available for purchase. This location is in close proximity to the public sector's largest recent investments, the OKC Boulevard, Scissortail Park, Myriad Botanical Gardens and the new Omni Hotel, and one block from a prominent OKC Streetcar stop.

This site is strategically located to participate in Downtown OKC's densest future developments. This area, previously referred to as Core-to-Shore, is critical to connecting the existing Central Business District to new public investments and the Oklahoma River. The City's Downtown Development Framework encourages high intensity mixed use development on this site and on all adjacent property. This is defined as secondary employment zones, high density urban neighborhoods, office and hotel towers, mid-rise buildings and a mix of uses to include museums, theaters, education and healthcare institutions of up to 10 stories.