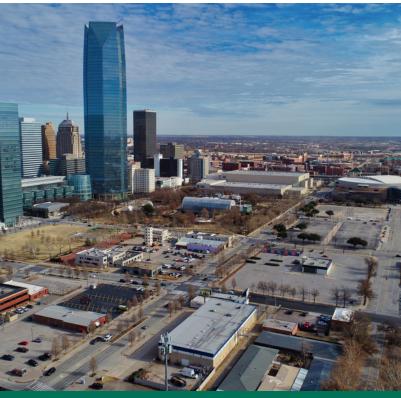

### **PROPERTY OVERVIEW**

ABC's warehouse and showroom properties are available for purchase. This location is in close proximity to the public sector's largest recent investments, the OKC Boulevard, Scissortail Park, Myriad Botanical Gardens and the new Omni Hotel, and one block from a prominent OKC Streetcar stop.

This site is strategically located to participate in Downtown OKC's densest future developments. This area, previously referred to as Core-to-Shore, is critical to connecting the existing Central Business District to new public investments and the Oklahoma River. The City's Downtown Development Framework encourages high intensity mixed use development on this site and on all adjacent property. This is defined as secondary employment zones, high density urban neighborhoods, office and hotel towers, mid-rise buildings and a mix of uses to include museums, theaters, education and healthcare institutions of up to 10 stories.