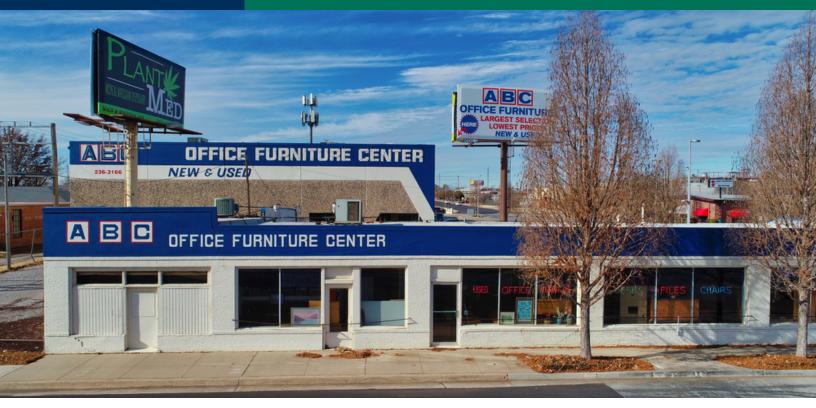

#### **PROPERTY HIGHLIGHTS**

- 6,175 SF historic one-story retail building facing S. Walker Avenue built in 1938
- 18,000 SF warehouse and showroom built in 1981
- Parcel with existing cell phone tower lease through 2031
- Paved parking Lot facing Reno
- · Two billboards with rental opportunities