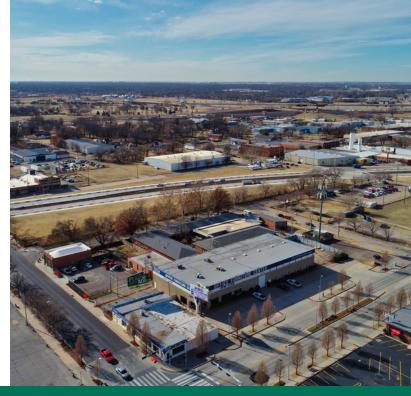

#### **PROPERTY HIGHLIGHTS**

- 6,175 SF historic one-story retail building facing S. Walker Avenue built in 1938
- 18,000 SF warehouse and showroom built in 1981
- Parcel with existing cell phone tower lease through 2031
- Paved parking Lot facing Reno
- · Two billboards with rental opportunities