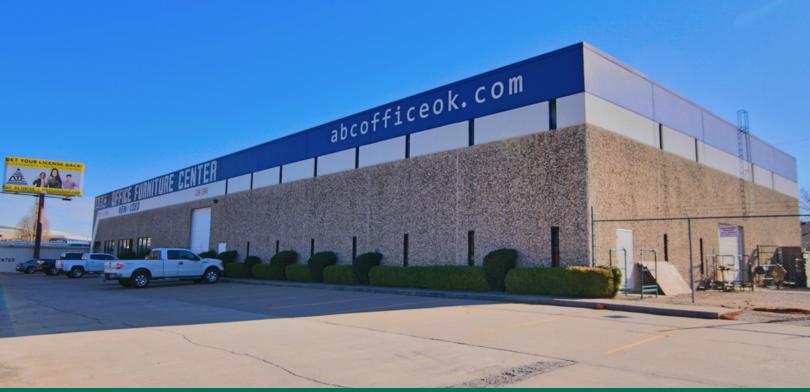

#### **PROPERTY HIGHLIGHTS**

- 6,175 SF historic one-story retail building facing S. Walker Avenue built in 1938
- 18,000 SF warehouse and showroom built in 1981
- Parcel with existing cell phone tower lease through 2031
- Paved parking Lot facing Reno
- · Two billboards with rental opportunities