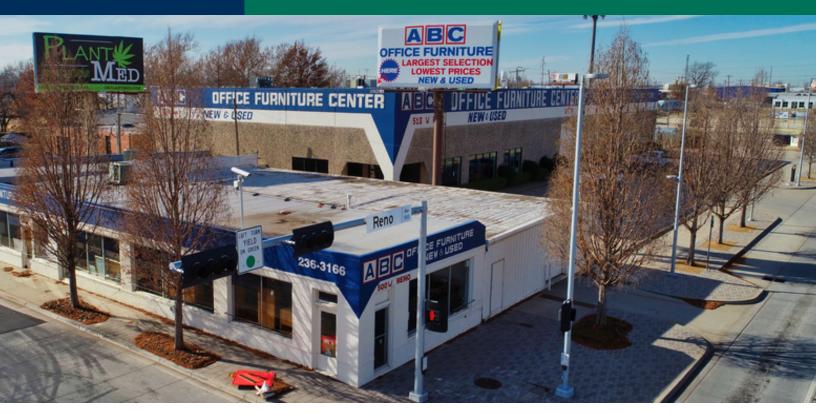

## ABC Properties - Available For Purchase 500, 510 & 528 West Reno, Oklahoma City, OK 73102

#### **OFFERING SUMMARY**

Sale Price: \$3,900,000

Building Size: 24,175 SF

Lot Size: 1.286 Acres

Price / SF: \$161.32

Zoning: DBD / DP - Downtown Scenic Highway Area

Market: Downtown OKC

#### **PROPERTY HIGHLIGHTS**

- 6,175 SF historic one-story retail building facing S. Walker Avenue built in 1938
- 18,000 SF warehouse and showroom built in 1981
- Parcel with existing cell phone tower lease through 2031
- Paved parking Lot facing Reno
- · Two billboards with rental opportunities