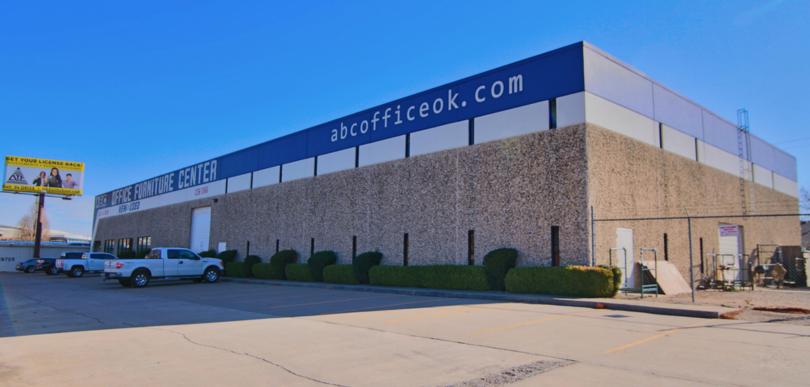

## ABC Properties For Sale - NEW PRICE

500, 510 & 528 West Reno, Oklahoma City, OK 73102

#### **PROPERTY HIGHLIGHTS**

- 6,175 SF historic one-story retail building facing S. Walker Avenue built in 1938
- 18,000 SF warehouse and showroom built in 1981
- Parcel with existing cell phone tower lease through 2031
- Paved parking Lot facing Reno
- Two billboards with rental opportunities