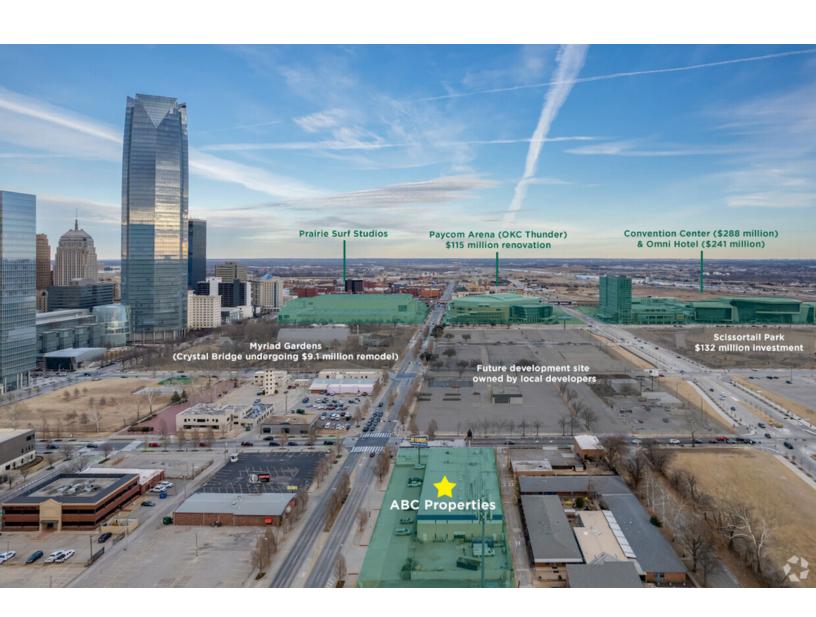

#### **PROPERTY OVERVIEW**

ABC's warehouse and showroom properties are available for purchase. This location is in close proximity to the City of OKC's largest recent investments: Scissortail Park, Myriad Botanical Gardens, Paycom Center, the new Omni Hotel, the 500,000 SF OKC Convention Center and the OKC Streetcar.

# **ABC Properties - NEW PRICE**

Neighboring Public Investments