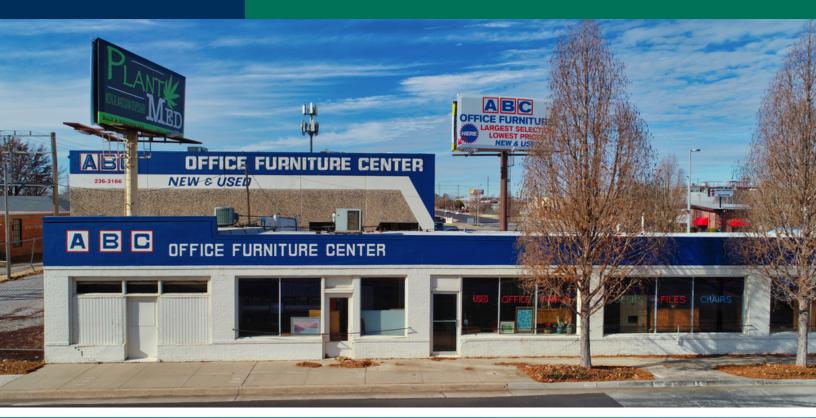

## ABC Properties For Sale - NEW PRICE

500, 510 & 528 West Reno, Oklahoma City, OK 73102

#### **PROPERTY HIGHLIGHTS**

- 6,175 SF historic one-story retail building facing S. Walker Avenue built in 1938
- 18,000 SF warehouse and showroom built in 1981
- Parcel with existing cell phone tower lease through 2031
- Paved parking Lot facing Reno
- Two billboards with rental opportunities