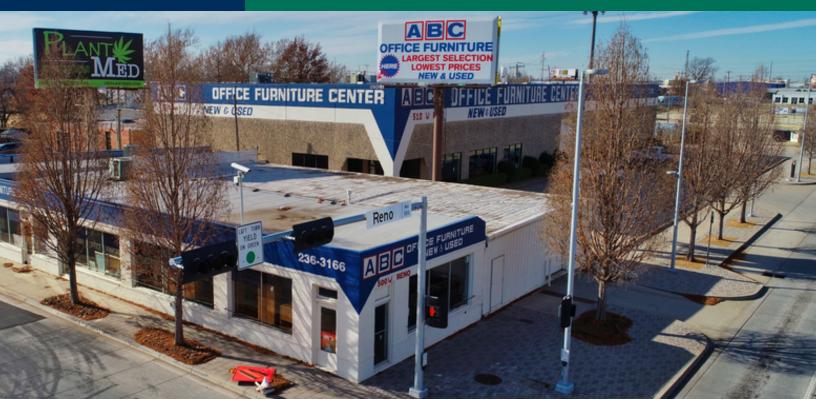

## **ABC Properties For Sale - NEW PRICE**

500, 510 & 528 West Reno, Oklahoma City, OK 73102

#### **PROPERTY HIGHLIGHTS**

- 6,175 SF historic one-story retail building facing S. Walker Avenue built in 1938
- 18,000 SF warehouse and showroom built in 1981
- Parcel with existing cell phone tower lease through 2031
- Paved parking Lot facing Reno
- Two billboards with rental opportunities