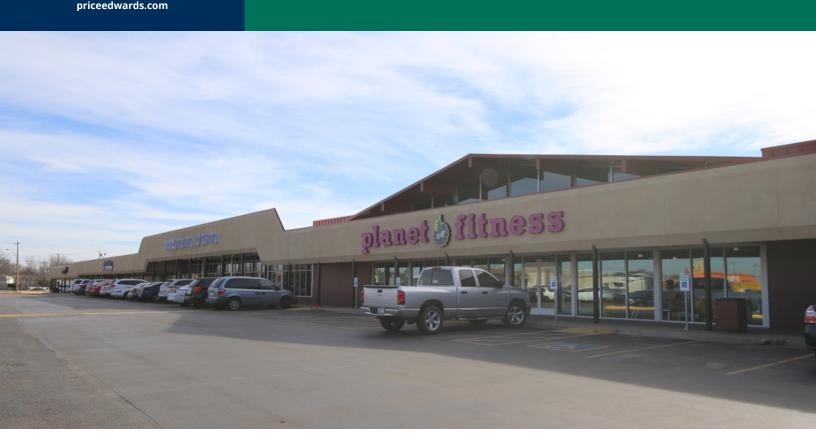

Long Term National Tenants including Family Dollar, Planet Fitness and Octapharma Plasma.

#### **PROPERTY HIGHLIGHTS**

- Significant Value added possibilities with redevelopment of former movie theater space and 1 acre pad site fronting on SW 59th street
- Excellent visibility
- · Pylon Signage
- Ample Parking Lot