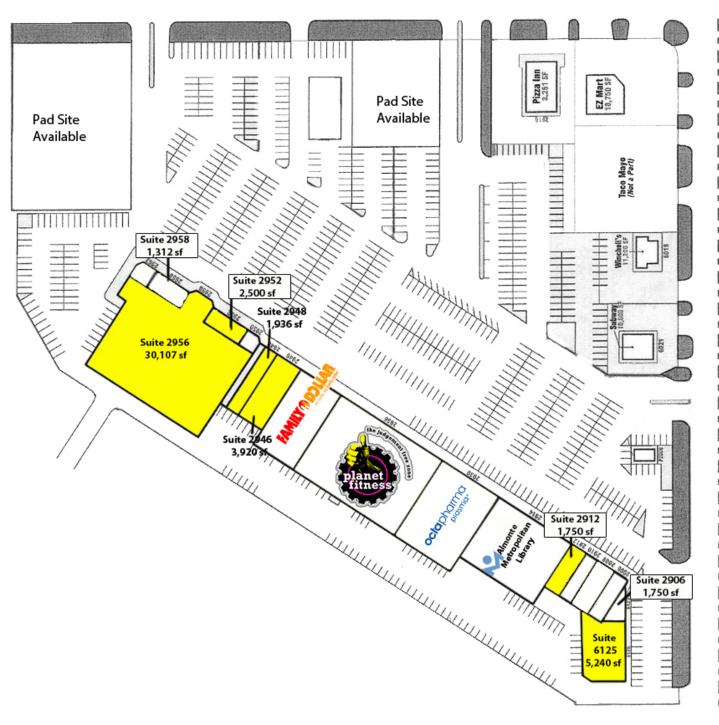

#### **OFFERING SUMMARY**

Sale Price: \$4,800,000

Building Size: 115,225 SF

Available SF: 1,750 - 30,107 SF

Lot Size: 12.31 Acres

Year Built: 1964

Renovated: 2016

Submarket: South

#### **PROPERTY HIGHLIGHTS**

- Significant Value added possibilities with redevelopment of former movie theater space and 1 acre pad site fronting on SW 59th street
- Excellent visibility
- · Pylon Signage
- Ample Parking Lot