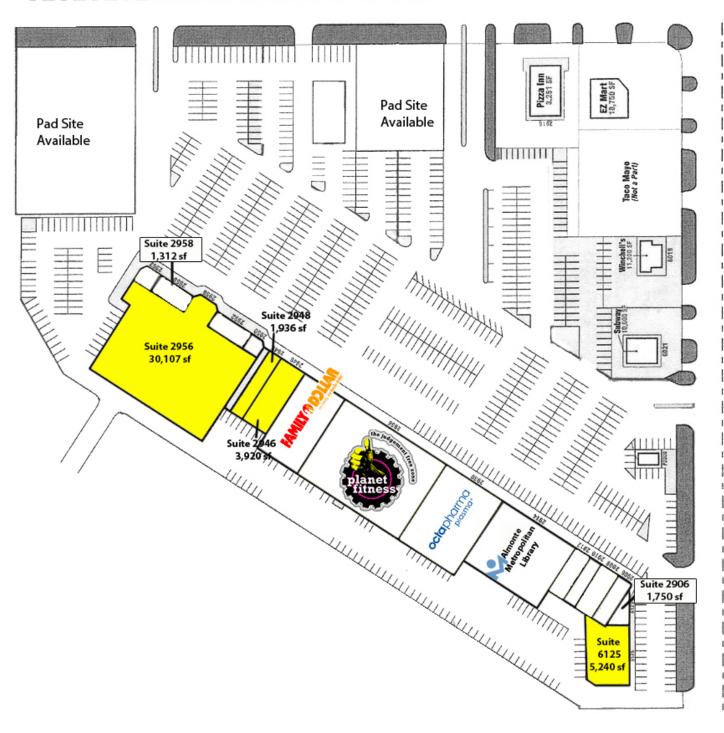

#### **OFFERING SUMMARY**

Sale Price: \$4,800,000

Building Size: 115,225 SF

Available SF: 1,750 - 30,107 SF

Lot Size: 12.31 Acres

Year Built: 1964

Renovated: 2016

Submarket: South

#### **PROPERTY HIGHLIGHTS**

- Significant Value added possibilities with redevelopment of former movie theater space and 1 acre pad site fronting on SW 59th street
- · Excellent visibility
- Pylon Signage
- Ample Parking Lot