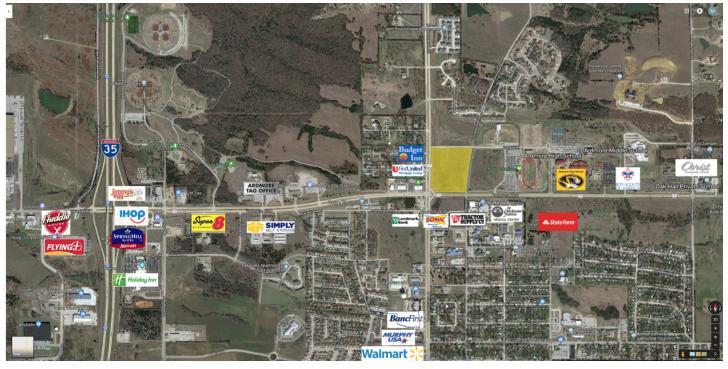

#### PROPERTY OVERVIEW

13.19 acres zoned C-5 Commercial. Major Intersect of two retail corridors. Rapidly developing area for both commercial, medical and residential properties.

### LOCATION OVERVIEW

Located less than one mile east of the Interchange of I-35 and Veterans Boulevard. The NE corner of a major intersection of two major thoroughfares in north Ardmore. Adjacent to Ardmore Performing Arts Center (to be built), Ardmore High School, 5,000 seat sports stadium, Ardmore Middle School, Oakdale Hall Private School and University Center (103 Acre \$15,000,000 campus under construction). Total student and faculty is approximately 3,600 people. The Chickasaw Health Center Complex is across Veterans Boulevard to the south. Atwoods Farm and Ranch Store is under construction to the north of the site. A new street will divide the Subject property from Atwoods.