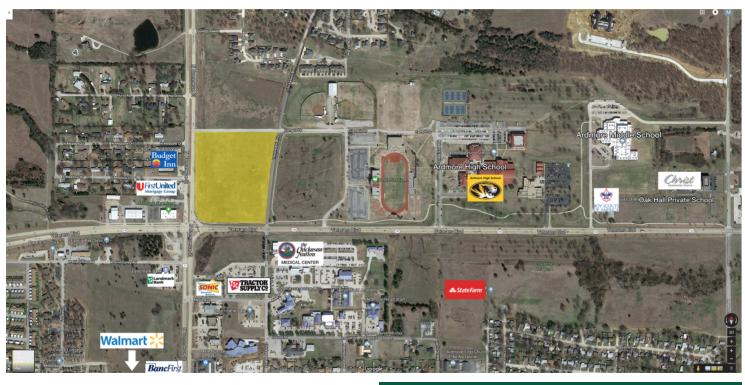

#### PROPERTY OVERVIEW

13.19 acres zoned C-5 Commercial. Major Intersect of two retail corridors. Rapidly developing area for both commercial, medical and residential properties.

### LOCATION OVERVIEW

Located less than one mile east of the Interchange of I-35 and Veterans Boulevard. The NE corner of a major intersection of two major thoroughfares in north Ardmore. Adjacent to Ardmore Performing Arts Center (to be built), Ardmore High School, 5,000 seat sports stadium, Ardmore Middle School, Oakdale Hall Private School and University Center (103 Acre \$15,000,000 campus under construction). Total student and faculty is approximately 3,600 people. The Chickasaw Health Center Complex is across Veterans Boulevard to the south. Atwoods Farm and Ranch Store is under construction to the north of the site. A new street will divide the Subject property from Atwoods.