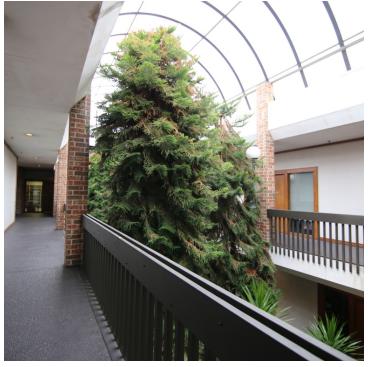

### **PROPERTY HIGHLIGHTS**

- · Lush, mature flora and fauna in the atrium
- · Views of the City skyline and Memorial Park
- Close proximity to downtown, without the parking and traffic headaches
- Quick and easy access to casual dining, fast foods and Asian District cuisine