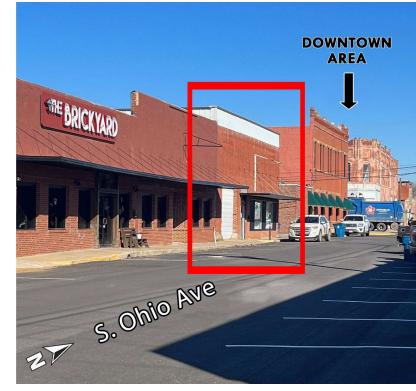

### PROPERTY DESCRIPTION

Prime downtown location in Atoka! This historic 6,500 square foot building offers a versatile layout, upgraded electrical systems, and a new specialty roof. With potential for multiple lease spaces, plus a half city lot included, there's ample opportunity for income generation. Situated just a block away from the popular Reba's Place, and surrounded by thriving businesses, the property enjoys high foot traffic. Future development plans in the area, including a new Marriott hotel just two blocks away, promise continued growth. Whether you're an investor or an entrepreneur, this property is primed for success!