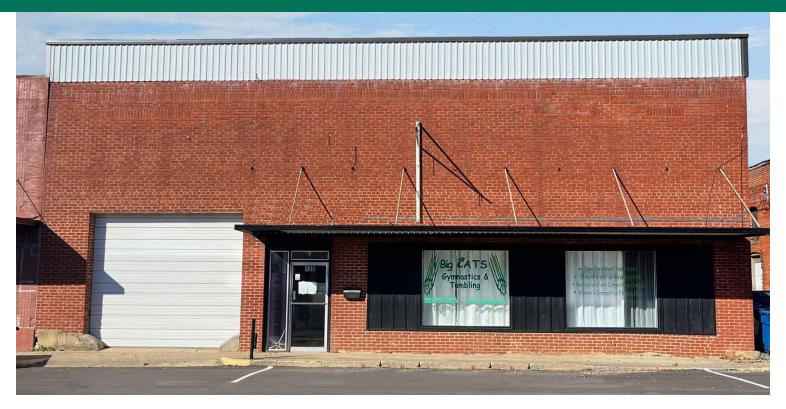

FORMER BIG CATS GYMNASTICS BUILDING

135 S OHIO AVE, ATOKA, OK 74525

### PROPERTY DESCRIPTION

Prime downtown location in Atoka! This historic 6,500 square foot building offers a versatile layout, upgraded electrical systems, and a new specialty roof. With potential for multiple lease spaces, plus a half city lot included, there's ample opportunity for income generation. Situated just a block away from the popular Reba's Place, and surrounded by thriving businesses, the property enjoys high foot traffic. Future development plans in the area, including a new Marriott hotel just two blocks away, promise continued growth. Whether you're an investor or an entrepreneur, this property is primed for success!

### PROPERTY HIGHLIGHTS

- Renovated 2016
- Electrical upgrades 2012
- Specialty roof installed 2016
- · Open Floor Plan