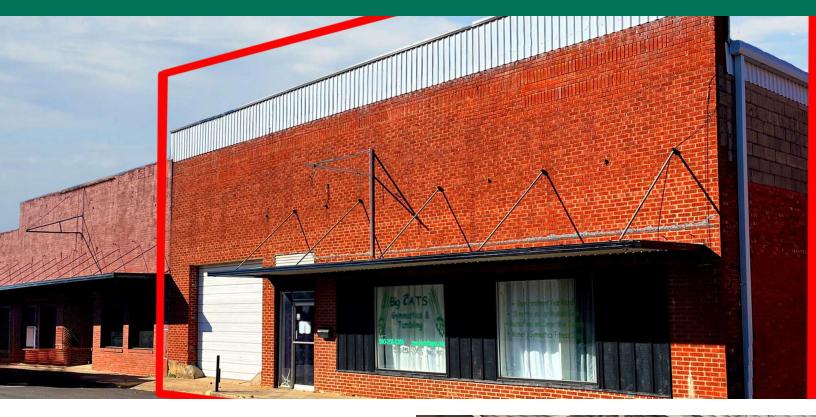

### PROPERTY DESCRIPTION

Prime downtown location in Atoka! This historic 6,500 square foot building offers a versatile layout, upgraded electrical systems, and a new specialty roof. With potential for multiple lease spaces, plus a half city lot included, there's ample opportunity for income generation. Situated just a block away from the popular Reba's Place, and surrounded by thriving businesses, the property enjoys high foot traffic. Future development plans in the area, including a new Marriott hotel just two blocks away, promise continued growth. Whether you're an investor or an entrepreneur, this property is primed for success!

### PROPERTY HIGHLIGHTS

- Renovated 2016
- Electrical upgrades 2012
- Specialty roof installed 2016
- · Open Floor Plan