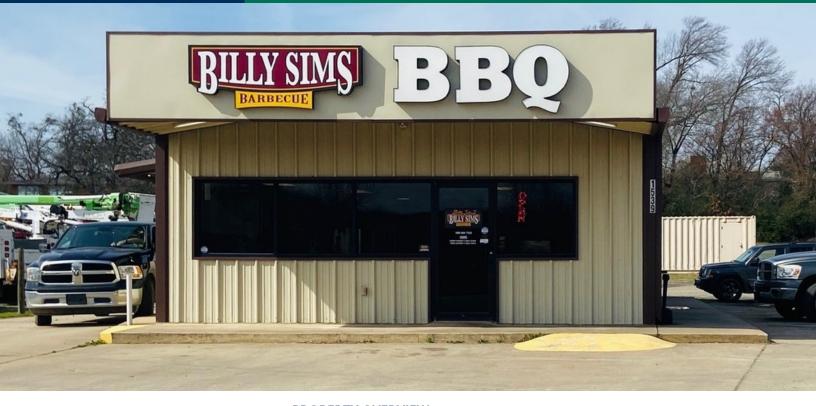

# Billy Sims BBQ Property - For Sale

1539 S Mississippi Ave, Atoka, OK 74525

| OFFERING SUMMARY |            | PROPERTY OVERVIEW                                                                                                                                                                                       |                                                                                                                |                                    |  |
|------------------|------------|---------------------------------------------------------------------------------------------------------------------------------------------------------------------------------------------------------|----------------------------------------------------------------------------------------------------------------|------------------------------------|--|
| Sale Price:      | \$325,000  | This Free Standing Building is being offered for sale as Building and Land. This site sits on 0.5 acre lot with 200' front on Highway 69/75 ( S Mississippi Ave), just north of Atoka Wholesale Motors. |                                                                                                                |                                    |  |
| Building Size:   | 1,300 SF   |                                                                                                                                                                                                         |                                                                                                                |                                    |  |
| Banania Sizer    |            | 0 0 1                                                                                                                                                                                                   | position, offering easy visibility. Owner is keeping the no objections to property remaining a BBQ restaurant. |                                    |  |
| Lot Size:        | 0.54 Acres | franchise rights but has                                                                                                                                                                                | s no objections to pr                                                                                          | operty remaining a BBQ restaurant. |  |
|                  |            | Owner will sell FFE for an additional \$60,000. FFE includes smokers & kitchen                                                                                                                          |                                                                                                                |                                    |  |
| Year Built:      | 2005       | equipment.                                                                                                                                                                                              |                                                                                                                |                                    |  |
|                  | C-1        |                                                                                                                                                                                                         |                                                                                                                |                                    |  |
| Zoning:          |            | TRAFFIC COUNTS AADT - ACOG 2018                                                                                                                                                                         |                                                                                                                |                                    |  |
|                  | 04202020   | HIGHWAY 69/75<br>HIGHWAY 69/75                                                                                                                                                                          | NORTHWEST<br>SOUTHWEST                                                                                         | 21,600<br>21,400                   |  |

BRANDY RUNDEL 405.990.5337 brundel@priceedwards.com priceedwards.com

The information above has been obtained from sources believe reliable. While we do not doubt its accuracy, we have not verified it and make no guarantee, warranty, or representation about it. You and your legal and technical advisors should conduct a careful, independent investigation of the property to determine to your satisfaction to the suitability of the property for your needs.