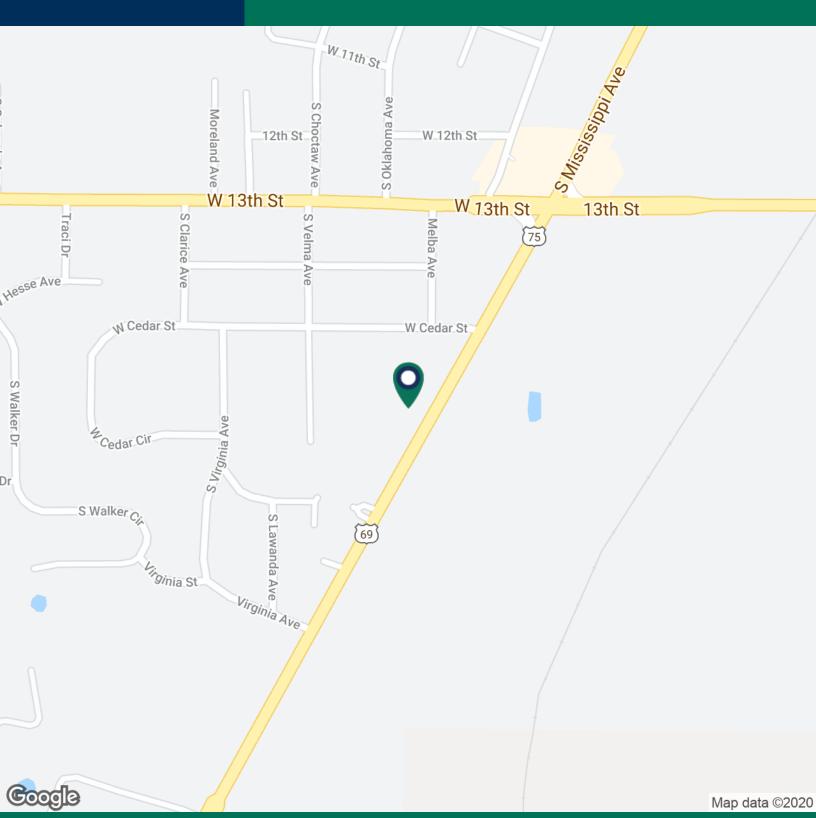

# Billy Sims BBQ Property - For Sale

1539 S Mississippi Ave, Atoka, OK 74525

| OFFERING SUMMARY |            | PROPERTY OVERVIEW                                                                                                                                                                                       |                                                                                                                |                                    |  |
|------------------|------------|---------------------------------------------------------------------------------------------------------------------------------------------------------------------------------------------------------|----------------------------------------------------------------------------------------------------------------|------------------------------------|--|
| Sale Price:      | \$325,000  | This Free Standing Building is being offered for sale as Building and Land. This site sits on 0.5 acre lot with 200' front on Highway 69/75 ( S Mississippi Ave), just north of Atoka Wholesale Motors. |                                                                                                                |                                    |  |
| Building Size:   | 1,300 SF   |                                                                                                                                                                                                         |                                                                                                                |                                    |  |
| Banania Sizer    |            | 0 0 1                                                                                                                                                                                                   | position, offering easy visibility. Owner is keeping the no objections to property remaining a BBQ restaurant. |                                    |  |
| Lot Size:        | 0.54 Acres | franchise rights but has                                                                                                                                                                                | s no objections to pr                                                                                          | operty remaining a BBQ restaurant. |  |
|                  |            | Owner will sell FFE for an additional \$60,000. FFE includes smokers & kitchen                                                                                                                          |                                                                                                                |                                    |  |
| Year Built:      | 2005       | equipment.                                                                                                                                                                                              |                                                                                                                |                                    |  |
|                  | C-1        |                                                                                                                                                                                                         |                                                                                                                |                                    |  |
| Zoning:          |            | TRAFFIC COUNTS AADT - ACOG 2018                                                                                                                                                                         |                                                                                                                |                                    |  |
|                  | 04202020   | HIGHWAY 69/75<br>HIGHWAY 69/75                                                                                                                                                                          | NORTHWEST<br>SOUTHWEST                                                                                         | 21,600<br>21,400                   |  |