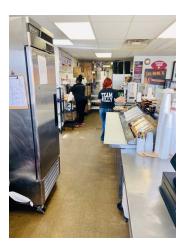

# Billy Sims BBQ Property - For Sale

1539 S Mississippi Ave, Atoka, OK 74525

| OFFERING SUMMARY |            | PROPERTY OVERVIEW                                                                                                                                                                                       |                                                                                                                |                                    |  |
|------------------|------------|---------------------------------------------------------------------------------------------------------------------------------------------------------------------------------------------------------|----------------------------------------------------------------------------------------------------------------|------------------------------------|--|
| Sale Price:      | \$325,000  | This Free Standing Building is being offered for sale as Building and Land. This site sits on 0.5 acre lot with 200' front on Highway 69/75 ( S Mississippi Ave), just north of Atoka Wholesale Motors. |                                                                                                                |                                    |  |
| Building Size:   | 1,300 SF   |                                                                                                                                                                                                         |                                                                                                                |                                    |  |
| Banania Sizer    |            | 0 0 1                                                                                                                                                                                                   | position, offering easy visibility. Owner is keeping the no objections to property remaining a BBQ restaurant. |                                    |  |
| Lot Size:        | 0.54 Acres | franchise rights but has                                                                                                                                                                                | s no objections to pr                                                                                          | operty remaining a BBQ restaurant. |  |
|                  |            | Owner will sell FFE for an additional \$60,000. FFE includes smokers & kitchen                                                                                                                          |                                                                                                                |                                    |  |
| Year Built:      | 2005       | equipment.                                                                                                                                                                                              |                                                                                                                |                                    |  |
|                  | C-1        |                                                                                                                                                                                                         |                                                                                                                |                                    |  |
| Zoning:          |            | TRAFFIC COUNTS AADT - ACOG 2018                                                                                                                                                                         |                                                                                                                |                                    |  |
|                  | 04202020   | HIGHWAY 69/75<br>HIGHWAY 69/75                                                                                                                                                                          | NORTHWEST<br>SOUTHWEST                                                                                         | 21,600<br>21,400                   |  |