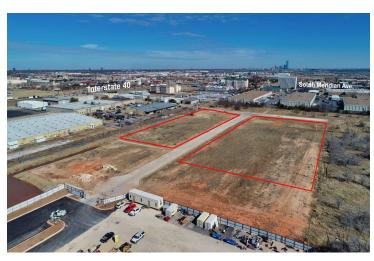

### LOCATION OVERVIEW

A new industrial addition located on Overhead Drive accessible from the south service road of I-40. The site is midway between 4-way interchanges with I-40 at S. Meridian and S. MacArthur.