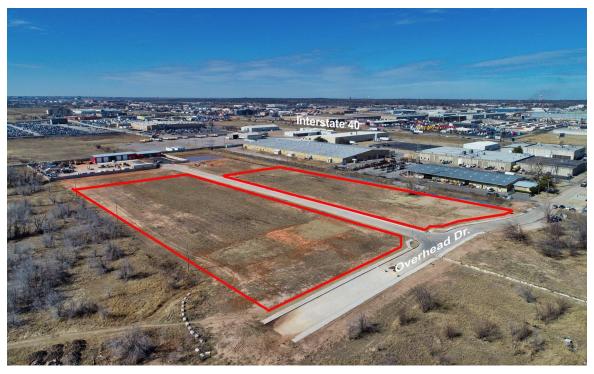

## INDUSTRIAL LOTS, ONLY 3 LEFT

Overhead Drive South of I-40, Oklahoma City, OK 73128

### LOCATION OVERVIEW

A new industrial addition located on Overhead Drive accessible from the south service road of I-40. The site is midway between 4-way interchanges with I-40 at S. Meridian and S. MacArthur.