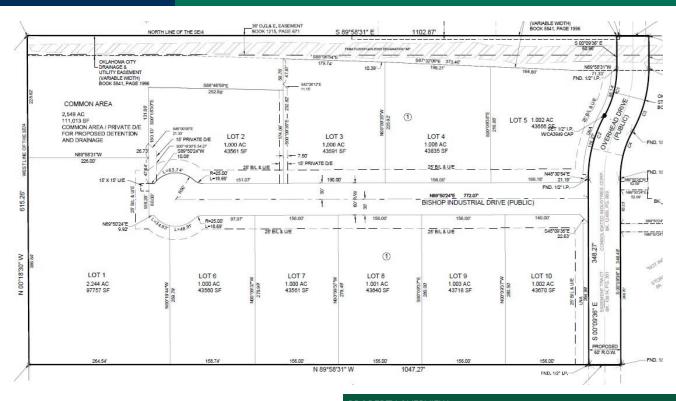

#### LAND SPACE NOW AVAILABLE

Lot Size & Price:

Lot 1 - 2.2+/- Acres - SOLD Lot 2 - 1.0+/- Acres - SOLD Lot 3 - 1.0+/- Acres - \$196,000 Lot 4 - 1.0+/- Acres - SOLD Lot 5 - 1.0+/- Acres - \$196,000 Lot 6 - 1.0+/- Acres - SOLD Lot 7 - 1.0+/- Acres - \$196, SOLD Lot 8 - 1.0+/- Acres - \$196,000 Lot 10 - 1.0+/- Acres - \$0LD

Zoning: I-2

**Water Utilities:** Available on each lot

#### PROPERTY OVERVIEW

Lots available for purchase or build-to-suit, individually or in combination. Brand new infrastructure with streets, water, sanitary sewer, and natural gas on site.