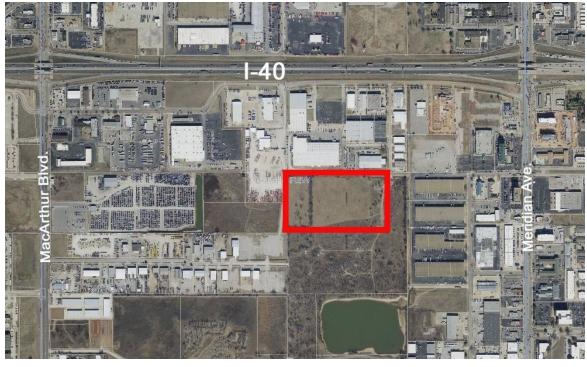

#### LOCATION OVERVIEW

A new industrial addition located on Overhead Drive accessible from the south service road of I-40. The site is midway between 4-way interchanges with I-40 at S. Meridian and S. MacArthur.