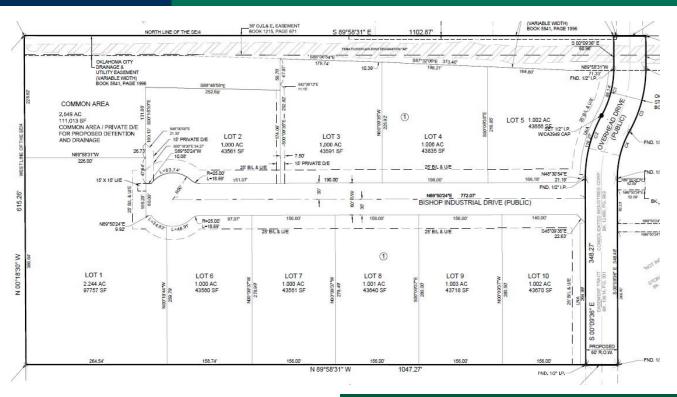

### LAND SPACE NOW AVAILABLE

**Lot Size & Price:** Lot 1 - 2.2+/- Acres - SOLD

Lot 2 - 1.0+/- Acres - SOLD

Lot 3 - 1.0+/- Acres - \$196,000

Lot 4 - 1.0+/- Acres - \$196,000

Lot 5 - 1.0+/- Acres - \$196,000 Lot 6 - 1.0+/- Acres - SOLD

Lot 7 - 1.0+/- Acres - \$196,000

Lot 8 - 1.0+/- Acres - \$196.000

Lot 9 - 1.0+/- Acres - \$196,000

Lot 10 - 1.0+/- Acres - SOLD

Zoning: I-2

**Water Utilities:** Available on each lot

#### PROPERTY OVERVIEW

Lots available for purchase or build-to-suit, individually or in combination. All lots will have water, sanitary sewer, and natural gas on site.