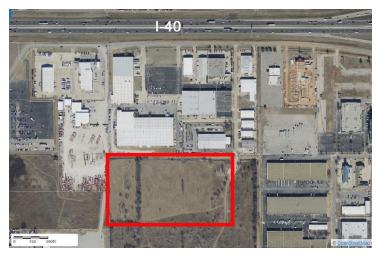

#### LOCATION OVERVIEW

A new industrial addition located on Overhead Drive accessible from the south service road of I-40. The site is midway between 4-way interchanges with I-40 at S. Meridian and S. MacArthur.