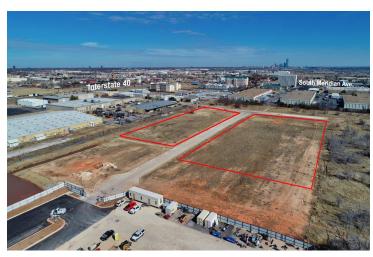

## LOCATION OVERVIEW

A new industrial addition located on Overhead Drive accessible from the south service road of I-40. The site is midway between 4-way interchanges with I-40 at S.

I-2 Meridian and S. MacArthur.

## Bishop Industrial Addition

Overhead Drive and SW 7th, Oklahoma City, OK 73128

CORDELL C. BROWN, CCIM, CIPS 405.239.1222 cbrown@priceedwards.com priceedwards.com