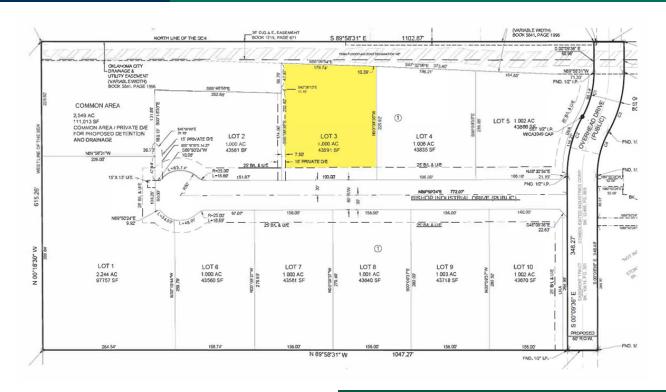

## **INDUSTRIAL LOT 3**

Overhead Drive and SW 7th, Oklahoma City, OK 73128

## LAND SPACE NOW AVAILABLE

Lot Size & Price:

Lot 3, containing 1+ acre \$196,200.00 (43,591sf)

PROPERTY OVERVIEW

Lot available for purchase or build-to-suit. Brand new infrastructure with streets, water, sanitary sewer, and natural gas on site.

Zoning:

**Water Utilities:** 

Available on each lot