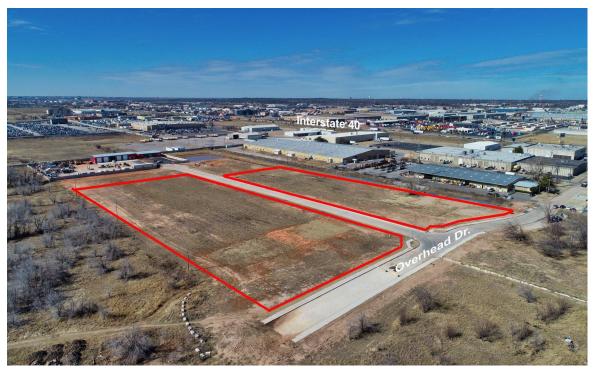

## LOCATION OVERVIEW

A new industrial addition located on Overhead Drive accessible from the south service road of I-40. The site is midway between 4-way interchanges with I-40 at S.

I-2 Meridian and S. MacArthur.

## Bishop Industrial Addition

Overhead Drive and SW 7th, Oklahoma City, OK 73128

CORDELL C. BROWN, CCIM, CIPS 405.239.1222 cbrown@priceedwards.com priceedwards.com