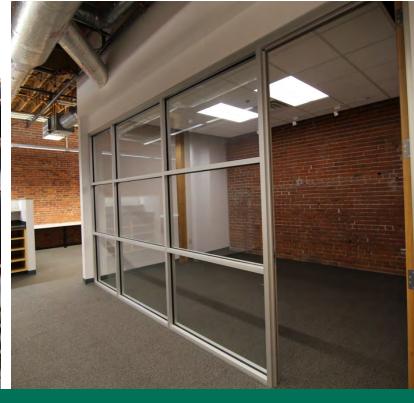

#### **PROPERTY OVERVIEW**

Bricktown Central is a three story office building in Bricktown that spans three historic warehouse buildings (The Baden, The Glass Building and The Confectionary). Located on a new streetcar stop and next to the new Renaissance Hotel, this building is in the heart of everything that is happening in Bricktown. Office spaces have good natural light and nice ceiling heights.