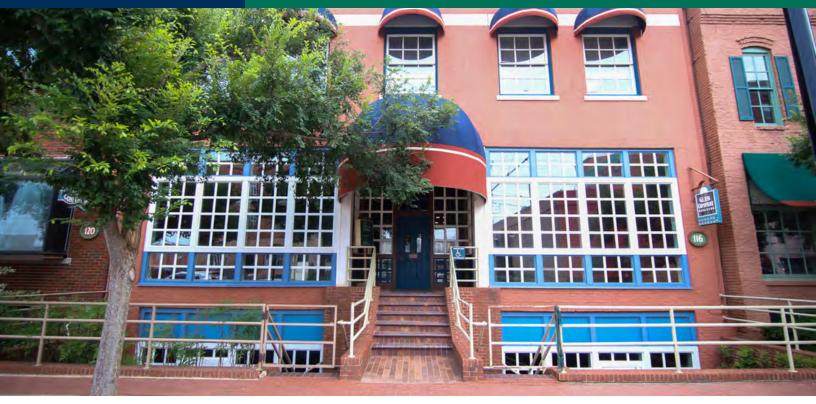

#### **PROPERTY OVERVIEW**

Bricktown Central is a three story office building in Bricktown that spans three historic warehouse buildings (The Baden, The Glass Building and The Confectionary). Located on a new streetcar stop and next to the new Renaissance Hotel, this building is in the heart of everything that is happening in Bricktown. Office spaces have good natural light and nice ceiling heights.

#### **LOCATION OVERVIEW**

ABOUT BRICKTOWN: Bricktown is Oklahoma City's highest foot traffic commercial district. Home to over a dozen hotels, the district is frequented by travelers and locals alike. Its warehouse architecture is unique to this district in Oklahoma City.