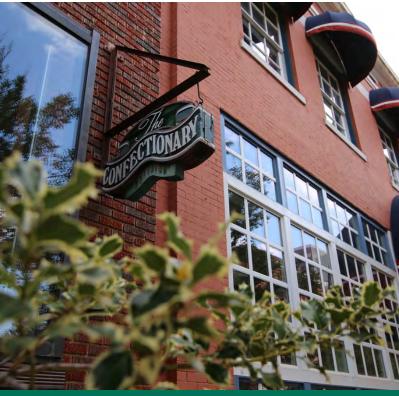

#### **PROPERTY OVERVIEW**

Bricktown Central is a three story office building in Bricktown that spans three historic warehouse buildings (The Baden, The Glass Building and The Confectionary). Located on a new streetcar stop and next to the new Renaissance Hotel, this building is in the heart of everything that is happening in Bricktown. Office spaces have good natural light and nice ceiling heights.