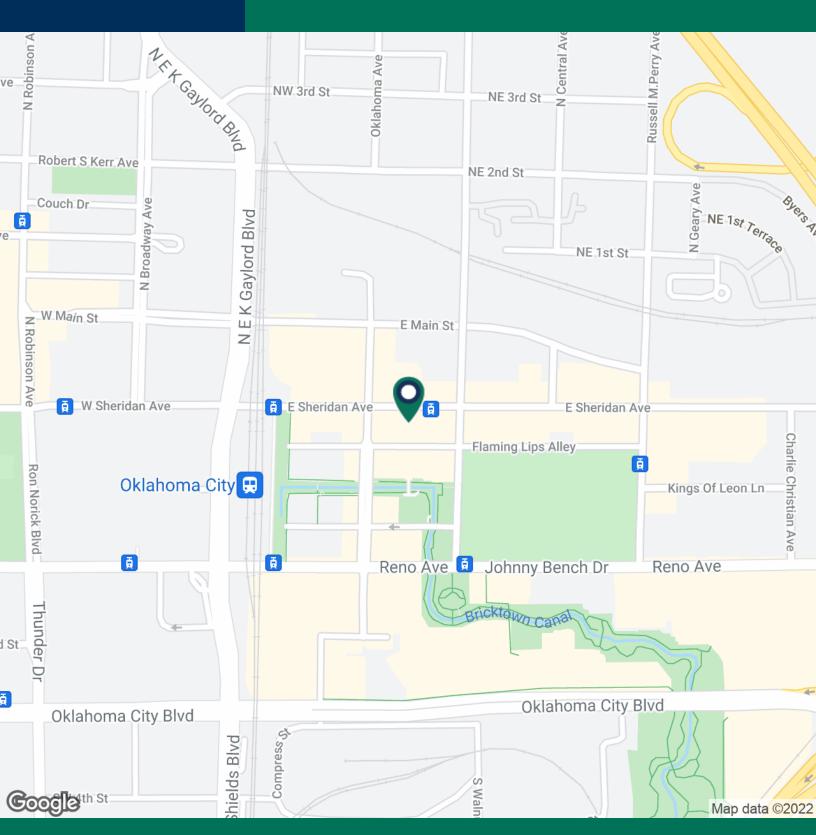

#### **LOCATION OVERVIEW**

ABOUT BRICKTOWN: Bricktown is Oklahoma City's highest foot traffic commercial district. Home to over a dozen hotels, the district is frequented by travelers and locals alike. Its warehouse architecture is unique to this district in Oklahoma City.

Businesses in Bricktown include: Harkins Theater, Starbucks, Sonic, Charleston's, Marble Slab Ice Cream, Fuzzy's Tacos, Mickey Mantle Steakhouse, All About Cha, Texadelphia, and HeyDay Entertainment. The recently opened Old Spaghetti Factory and the full-service Renaissance Hotel are next door neighbors to this property.

Destinations: Bricktown Ballpark, Criterion Theater, Banjo Museum, Bricktown Water Taxi, and OKC Riversport.

Connections to: OKC Streetcar, Amtrak, I-40, I-235

ALLISON BARTA BAILEY 405.239.1245 abailey@priceedwards.com priceedwards.com C. DEREK JAMES 405.239.1206 djames@priceedwards.com priceedwards.com CORDELL C. BROWN, CCIM, CIPS 405.239.1222 cbrown@priceedwards.com priceedwards.com