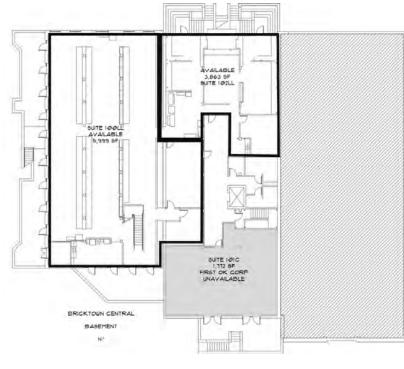

#### **PROPERTY OVERVIEW**

Bricktown Central is a three story office building in Bricktown that spans three historic warehouse buildings (The Baden, The Glass Building and The Confectionary). Located on a new streetcar stop and next to the new Renaissance Hotel, this building is in the heart of everything that is happening in Bricktown. Office spaces have good natural light and nice ceiling heights.

114-120 E Sheridan, Oklahoma City, OK 73104

ALLISON BARTA BAILEY 405.239.1245 abailey@priceedwards.com priceedwards.com C. DEREK JAMES 405.239.1206 djames@priceedwards.com priceedwards.com CORDELL C. BROWN, CCIM, CIPS 405.239.1222 cbrown@priceedwards.com priceedwards.com