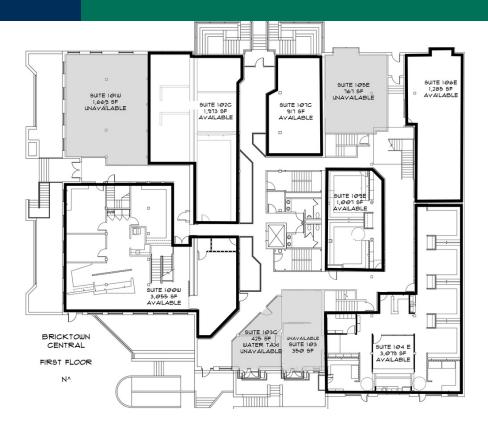

#### **PROPERTY OVERVIEW**

Bricktown Central is a three story office building in Bricktown that spans three historic warehouse buildings (The Baden, The Glass Building and The Confectionary). Located on a new streetcar stop and next to the new Renaissance Hotel, this building is in the heart of everything that is happening in Bricktown. Office spaces have good natural light and nice ceiling heights.

114-120 E Sheridan, Oklahoma City, OK 73104

ALLISON BARTA BAILEY 405.239.1245 abailey@priceedwards.com priceedwards.com C. DEREK JAMES 405.239.1206 djames@priceedwards.com priceedwards.com CORDELL C. BROWN, CCIM, CIPS 405.239.1222 cbrown@priceedwards.com priceedwards.com