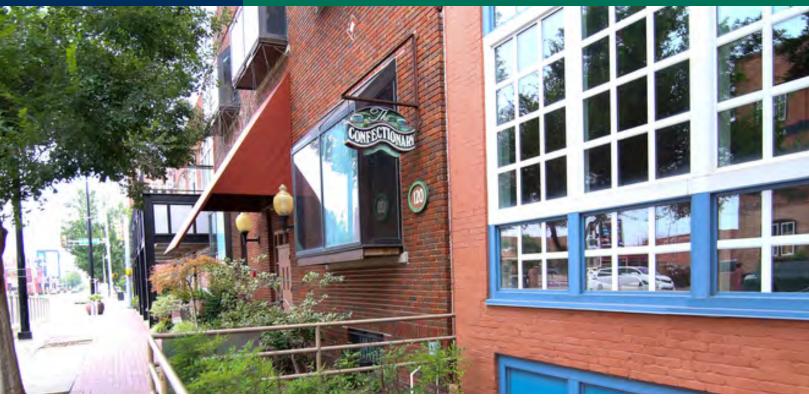

#### **PROPERTY OVERVIEW**

Bricktown Central is a three story office building in Bricktown that spans three historic warehouse buildings (The Baden, The Glass Building and The Confectionary). Located on a new streetcar stop and next to the new Renaissance Hotel, this building is in the heart of everything that is happening in Bricktown. Office spaces have good natural light and nice ceiling heights.

#### **LOCATION OVERVIEW**

ABOUT BRICKTOWN: Bricktown is Oklahoma City's highest foot traffic commercial district. Home to over a dozen hotels, the district is frequented by travelers and locals alike. Its warehouse architecture is unique to this district in Oklahoma City.