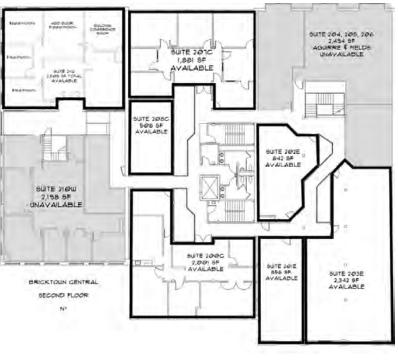

#### **PROPERTY OVERVIEW**

Bricktown Central is a three story office building in Bricktown that spans three historic warehouse buildings (The Baden, The Glass Building and The Confectionary). Located on a new streetcar stop and next to the new Renaissance Hotel, this building is in the heart of everything that is happening in Bricktown. Office spaces have good natural light and nice ceiling heights.

114-120 E Sheridan, Oklahoma City, OK 73104

ALLISON BARTA BAILEY 405.239.1245 abailey@priceedwards.com priceedwards.com C. DEREK JAMES 405.239.1206 djames@priceedwards.com priceedwards.com CORDELL C. BROWN, CCIM, CIPS 405.239.1222 cbrown@priceedwards.com priceedwards.com