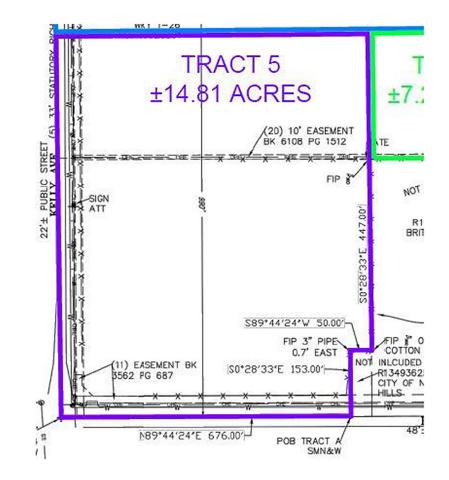

# LAND SPACE NOW AVAILABLE

| Sale Price:    | \$3,250,000                                  |
|----------------|----------------------------------------------|
| Lot Size:      | 14.81 Acres                                  |
| APN #:         | None at this time                            |
| Zoning:        | R-1 w/ Commercial PUD application in process |
| Market:        | Oklahoma City                                |
| Sub Market:    | North                                        |
| Cross Streets: | East Britton Road and North Kelley           |

### Exhibit A

2

The information above has been obtained from sources believe reliable. While we do not doubt its accuracy, we have not verified it and make no guarantee, warranty, or representation about it. You and your legal and technical advisors should conduct a careful, independent investigation of the property to determine to your satisfaction to the suitability of the property for your needs.