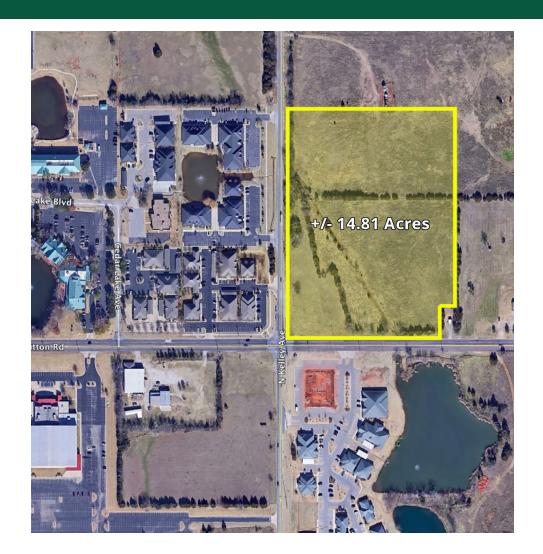

# LAND SPACE NOW AVAILABLE

| Sale Price:    | \$3,250,000                                  |
|----------------|----------------------------------------------|
| Lot Size:      | 14.81 Acres                                  |
| APN #:         | None at this time                            |
| Zoning:        | R-1 w/ Commercial PUD application in process |
| Market:        | Oklahoma City                                |
| Sub Market:    | North                                        |
| Cross Streets: | East Britton Road and North Kelley           |

#### COMMENTS

Highly visible corner of two section line thoroughfares. Britton Road is a 4 lane section line roadway one mile east of I-235, three miles west of I-35 and two miles north of I-44. All utilities are to the site. The surrounding area is developing into office buildings service company offices, flex space and religious facilities. Site is part of a larger 102+ / - parcel and could be enlarged to accommodate a large user or developer.