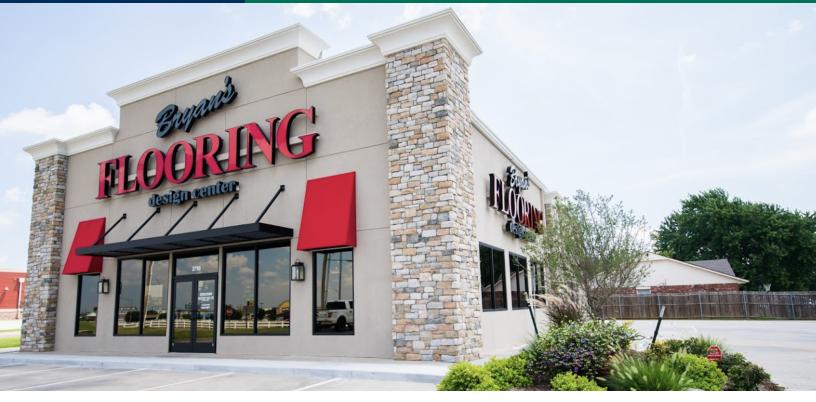

# For Sale | Bryan's Flooring Building

2750 S. I-35 Service Road, Moore, OK 73160

#### **PROPERTY HIGHLIGHTS**

- 6,701 SF building (per Cleveland County)
- 18 parking spaces
- 19,166 SF of land
- 3,750 SF 1st floor and 2,951 SF mezzanine 2nd floor (no elevator)
- 2 HVAC units 10 tons each replaced in June of 2021
- Very well maintained property
- 75' x 50' perimeter measurement