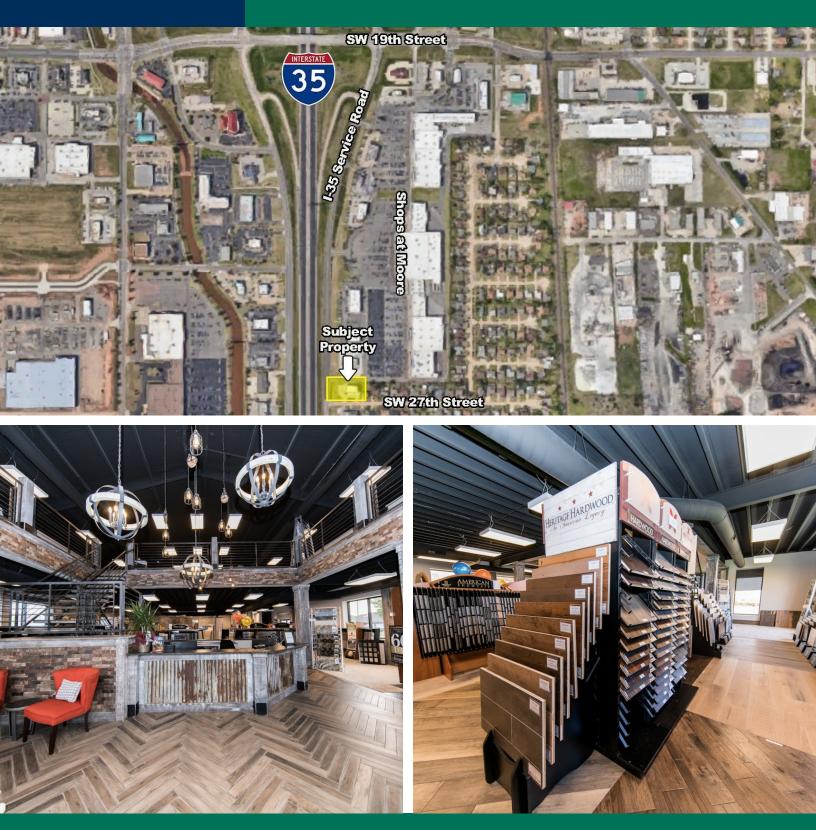

#### LOCATION OVERVIEW

Located on the east side of I-35 service road between SE 19th Street and SW 34th Street in Moore. SHOWN BY APPOINTMENT ONLY.

DO NOT DISTURB TENANT

#### **PROPERTY HIGHLIGHTS**

- 6,701 SF building (per Cleveland County)
- 18 parking spaces
- 19,166 SF of land
- 3,750 SF 1st floor and 2,951 SF mezzanine 2nd floor (no elevator)
- 2 HVAC units 10 tons each replaced in June of 2021
- Very well maintained property
- 75' x 50' perimeter measurement