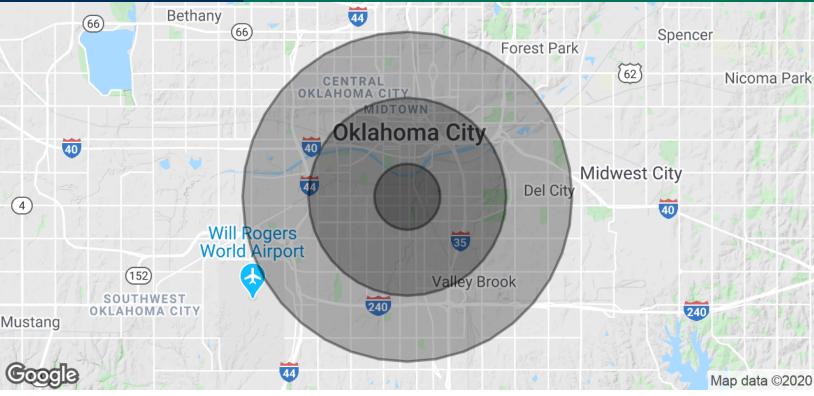

226-228 SW 25th Street, Oklahoma City, OK 73109

ROSHA WOOD 405.239.1219 rwood@priceedwards.com priceedwards.com

226-228 SW 25th Street, Oklahoma City, OK 73109

| POPULATION                                     | 1 MILE   | 3 MILES  | 5 MILES  |
|------------------------------------------------|----------|----------|----------|
| Total Population                               | 10,326   | 83,620   | 217,694  |
| Average age                                    | 28.9     | 30.1     | 32.0     |
| Average age (Male)                             | 29.7     | 30.2     | 31.6     |
| Average age (Female)                           | 30.3     | 30.3     | 32.5     |
| HOUSEHOLDS & INCOME                            | 1 MILE   | 3 MILES  | 5 MILES  |
| Total households                               | 3,518    | 28,736   | 82,444   |
| # of persons per HH                            | 2.9      | 2.9      | 2.6      |
| Average HH income                              | \$31,644 | \$33,555 | \$40,362 |
| Average house value                            | \$86,364 | \$70,626 | \$98,347 |
| * Demographic data derived from 2010 US Census |          |          |          |
|                                                |          |          |          |