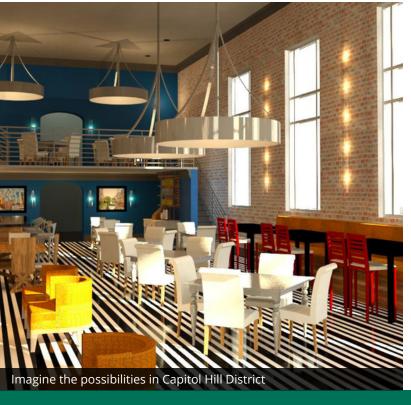

### **PROPERTY OVERVIEW**

This premier building is located in the Capitol Hill District in shell condition ideal for restaurant or upscale retail user. This property is being offered For Lease or For Sale.

#### **PROPERTY HIGHLIGHTS**

- · Premier building in the Capital Hill Redevelopment Area
- Near new Community College Campus
- 15 minute walk to Chesapeake Arena and newly developed Scissortail Park
- Located in a rapidly developing area with new restaurants opened such as Grill on the Hill and The Yale
- Building consists of roughly 12,000 sf with endless opportunities for its use such as Office, Restaurant/Bar Concept, Showroom and much more
- Private parking located directly behind the property giving tenants convenient access to the site
- All electrical, HVAC, Plumbing is up to code as well as a new elevator to be installed soon
- · Landlord is willing to offer TA to a good credit tenant with the right use