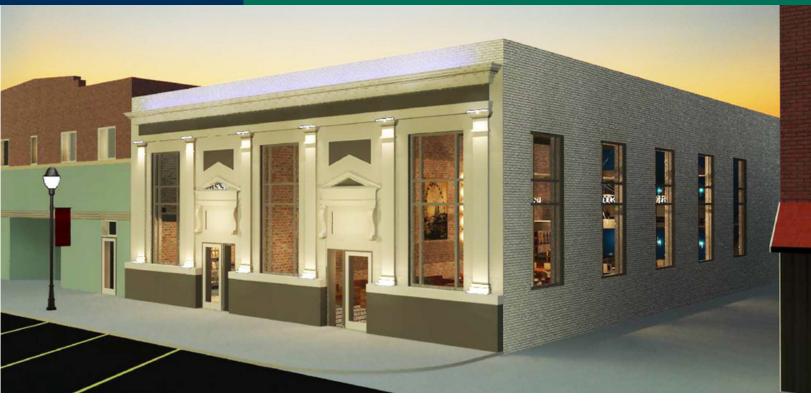

### **PROPERTY OVERVIEW**

This premier building is located in the Capitol Hill District in shell condition ideal for restaurant or upscale retail user. This property is being offered For Lease or For Sale.

#### **PROPERTY HIGHLIGHTS**

- · Premier building in the Capital Hill Redevelopment Area
- Near new Community College Campus
- 15 minute walk to Chesapeake Arena and newly developed Scissortail Park
- Located in a rapidly developing area with new restaurants opened such as Grill on the Hill and The Yale
- Building consists of roughly 12,000 sf with endless opportunities for its use such as Office, Restaurant/Bar Concept, Showroom and much more
- Private parking located directly behind the property giving tenants convenient access to the site
- All electrical, HVAC, Plumbing is up to code as well as a new elevator to be installed soon
- · Landlord is willing to offer TA to a good credit tenant with the right use