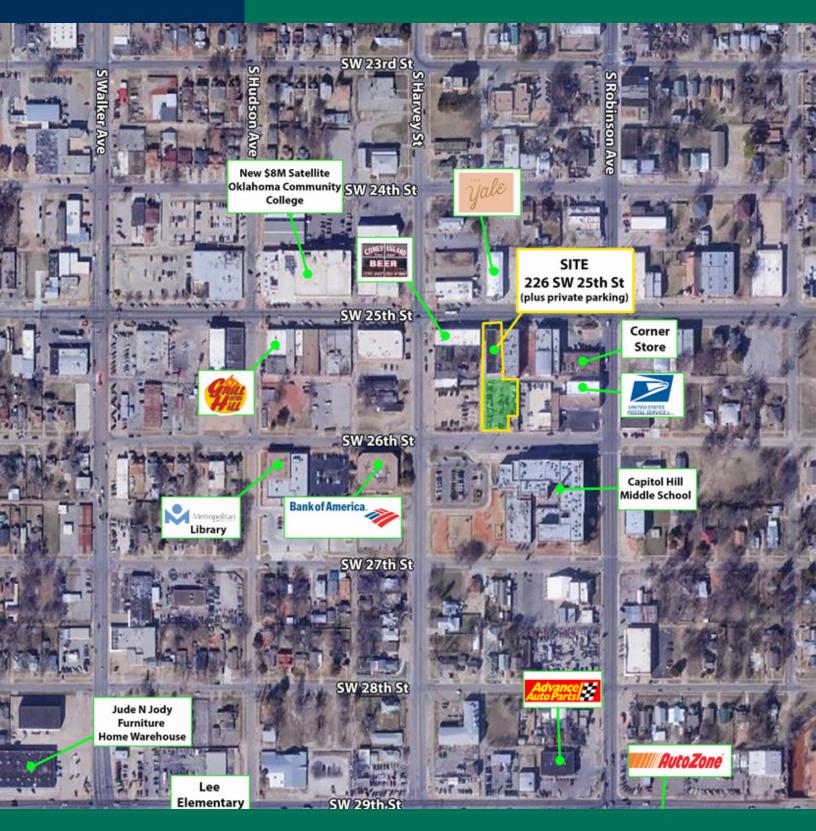

226-228 SW 25th Street, Oklahoma City, OK 73109

### **PROPERTY OVERVIEW**

This premier building is located in the Capitol Hill District in shell condition ideal for restaurant or upscale retail user. This property is being offered For Lease or For Sale.

#### **PROPERTY HIGHLIGHTS**

- · Premier building in the Capital Hill Redevelopment Area
- Near new Community College Campus
- 15 minute walk to Chesapeake Arena and newly developed Scissortail Park
- Located in a rapidly developing area with new restaurants opened such as Grill on the Hill and The Yale
- Building consists of roughly 12,000 sf with endless opportunities for its use such as Office, Restaurant/Bar Concept, Showroom and much more
- Private parking located directly behind the property giving tenants convenient access to the site
- All electrical, HVAC, Plumbing is up to code as well as a new elevator to be installed soon
- · Landlord is willing to offer TA to a good credit tenant with the right use