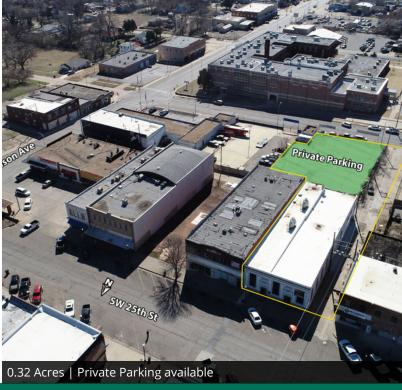

### PROPERTY FOR LEASE | FOR SALE

Lease Rate: Negotiable

Sale Price: \$1,700,000

Building Size: 12,000 SF

Available SF: 12,000 SF

Private Parking Lot: 0.32 Acres

Year Built: 1925

Submarket: Capitol Hill District

#### **PROPERTY HIGHLIGHTS**

- · Premier building in the Capital Hill Redevelopment Area
- Near new Community College Campus
- 15 minute walk to Chesapeake Arena and newly developed Scissortail Park
- Located in a rapidly developing area with new restaurants opened such as Grill on the Hill and The Yale
- Building consists of roughly 12,000 sf with endless opportunities for its use such as Office, Restaurant/Bar Concept, Showroom and much more
- Private parking located directly behind the property giving tenants convenient access to the site
- All electrical, HVAC, Plumbing is up to code as well as a new elevator to be installed soon
- · Landlord is willing to offer TA to a good credit tenant with the right use