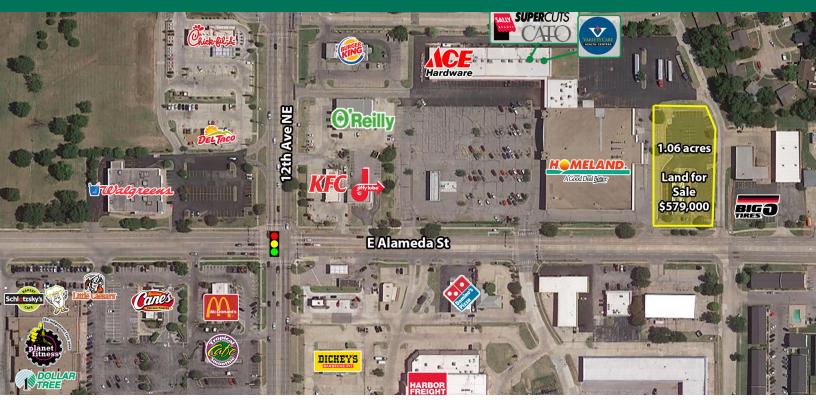

#### PROPERTY DESCRIPTION

1.06 Acre Pad Site is located directly east of the Homeland grocery store at 12th and Alameda. A former Chelino's Mexican restaurant with the existing pylon sign still in place, utilities are on site, plenty of space for parking, building, and the potential for a drive through. Traffic counts on Alameda range from 12,000-13,500 VPD and 12th Ave SE averages over 29,000 VPD. Ground lease option also available.

#### PROPERTY HIGHLIGHTS

- · Priced as land
- Utilities are established on-site
- · Located next to Homeland
- Willing to consider ground lease
- Former Chelino's Mexican Restaurant

#### **OFFERING SUMMARY**

| Sale Price: | \$579,000  |
|-------------|------------|
|             |            |
| Lot Size:   | 1.06 Acres |
|             |            |