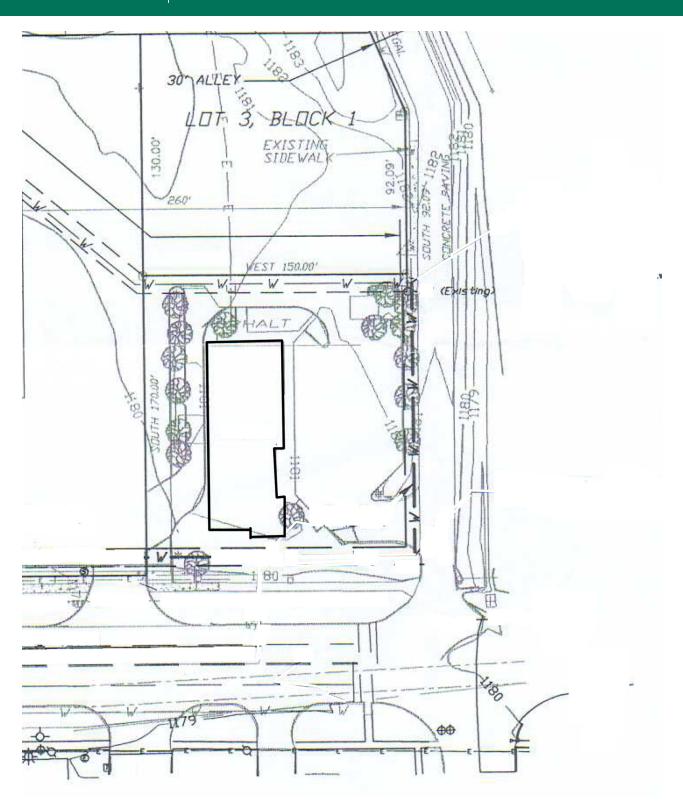

#### PROPERTY DESCRIPTION

1.06 Acre Pad Site is located directly east of the Homeland grocery store at 12th and Alameda. A former Chelino's Mexican restaurant with the existing pylon sign still in place, utilities are on site, plenty of space for parking, building, and the potential for a drive through. Traffic counts on Alameda range from 12,000-13,500 VPD and 12th Ave SE averages over 29,000 VPD. Ground lease option also available.

#### **OFFERING SUMMARY**

| Sale Price: | \$579,000  |
|-------------|------------|
|             |            |
| Lot Size:   | 1.06 Acres |
|             |            |