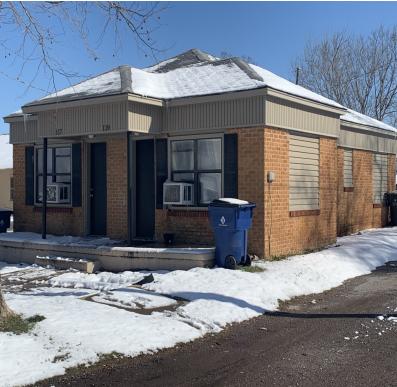

In addition to The Palms, offered either individually or as a portfolio, ten additional units are available less than two miles north. Unlike The Palms, these ten units are occupied and being sold with income in place. The ten additional units on one parcel broken down into an eight-plex consisting of all 650 square foot one-bedroom units and a duplex with two one-bedroom units.