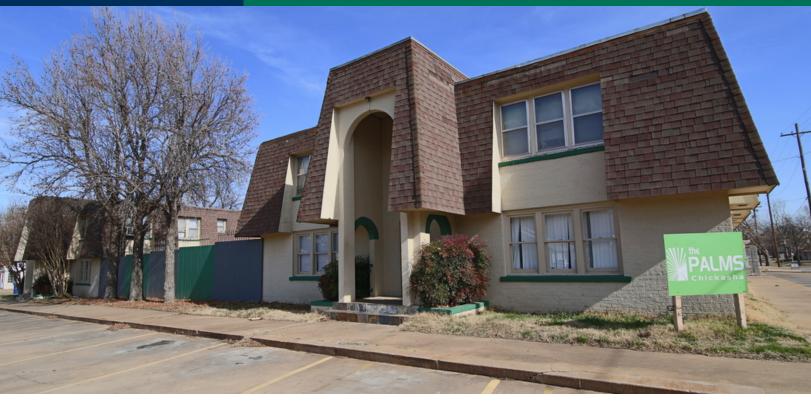

1627 S 17th Street. Chickasha, OK 73018

#### **PROPERTY OVERVIEW**

The Chickasha Portfolio is a unique opportunity to acquire a mixture of performing and un-performing assets in a bedroom community located just outside of Oklahoma City. The flagship property is current vacant due to a fire that affected two units with fire damage and the two units below with water damage. The property is located directly across the street from the University of Science and Arts of Oklahoma, in a beautiful historically appealing neighborhood. The university has limited student housing, of which is directly across the street from the Palms, making The Palms an ideal candidate to be repositioned into quality, upscale student or market rate housing. Adjacent to the Palms is a two-bedroom single family home, which could be rented out or would make a great managers residence.