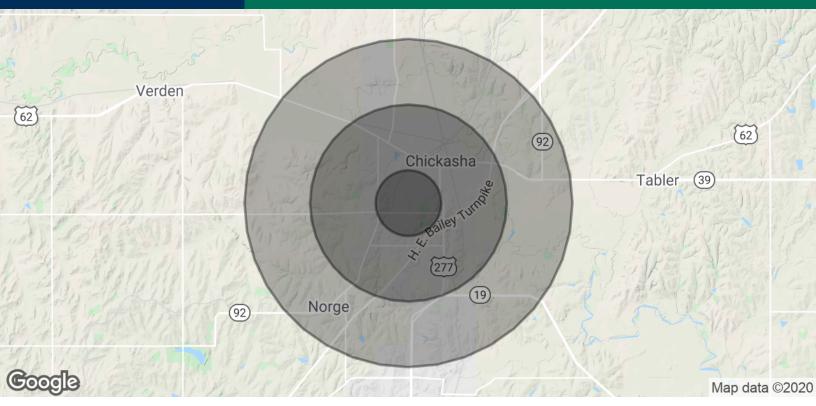

| POPULATION           | 1 MILE    | 3 MILES   | 5 MILES   |
|----------------------|-----------|-----------|-----------|
| Total Population     | 3,497     | 16,476    | 20,595    |
| Average age          | 32.5      | 34.0      | 34.4      |
| Average age (Male)   | 27.9      | 28.4      | 29.1      |
| Average age (Female) | 39.7      | 40.2      | 40.1      |
| HOUSEHOLDS & INCOME  | 1 MILE    | 3 MILES   | 5 MILES   |
| Total households     | 1,420     | 6,420     | 7,951     |
| # of persons per HH  | 2.5       | 2.6       | 2.6       |
| Average HH income    | \$45,870  | \$45,486  | \$46,706  |
| Average house value  | \$114,315 | \$105,682 | \$108,870 |

<sup>\*</sup> Demographic data derived from 2010 US Census