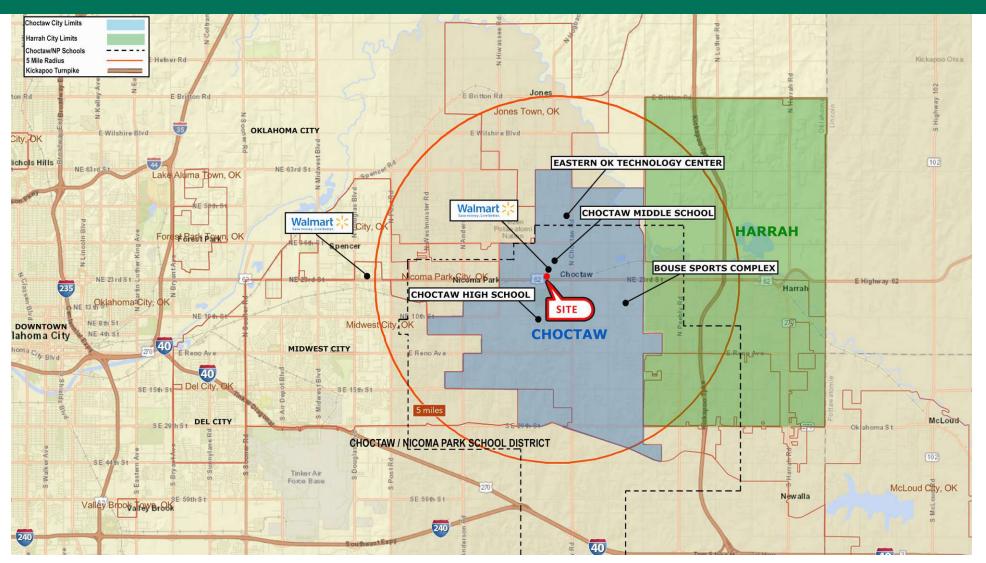

# **MONICA WITTROCK**

Leasing & Sales associate mwittrock@priceedwards.com 0: 405.843.7474

**Sale Price** \$600,000 - \$800,000

EASTERN OK TECHNOLOGY CENTER

CHOCTAW MIDDLE SCHOOL

CHOCTAW

# CHOCTAW MARKETPLACE

CHOCTAW HIGH SCHOOL

CHOCTAW / NICOMA PARK SCHOOL DISTRICT

# DOLOGY CENTER HARRAH BOUSE SPORTS COMPLEX Harrah Company of the company of th

### PROPERTY DESCRIPTION

40

DEL CITY

OKLAHOMA CITY

Located at the intersection of NE 23rd Street and Market Boulevard, this prime site in Choctaw, Oklahoma, presents an outstanding opportunity for medical and hotel development in a high-growth market. Just 14 miles from downtown Oklahoma City and 8 miles from Tinker Air Force Base, the area attracts professionals, commuters, and visitors in need of quality healthcare services and accommodations. With an impressive average household income of \$107,587 within a 3-mile radius, Choctaw offers a strong consumer base with demand for premium amenities. Additionally, Walmart, the area's primary retail anchor, brings in 1.8 million visitors annually, ensuring steady traffic and visibility. This highly visible and accessible location is ideal for a hotel or medical facility looking to capitalize on the city's economic expansion and increasing demand for services.