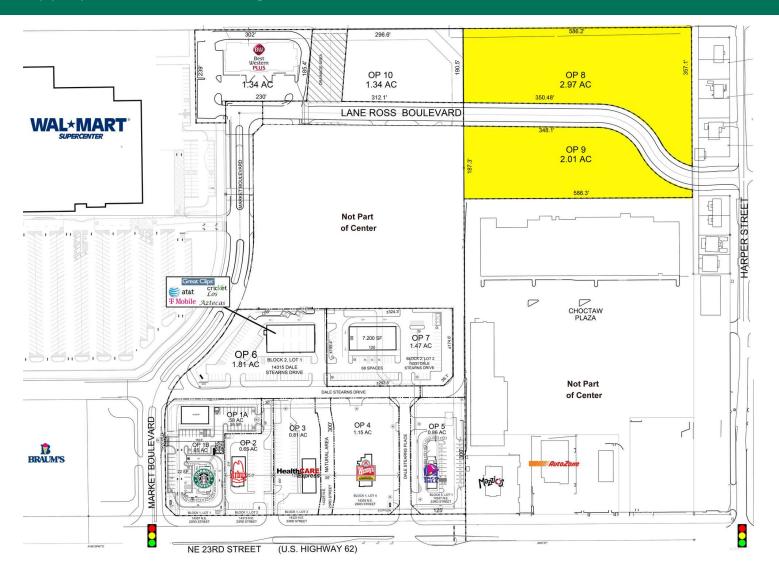

# 2 OUTPARCELS FOR SALE

### PROPERTY HIGHLIGHTS

- Construction of Lane Ross Blvd
- · Parcels are graded
- Utilities are available at the property line
- Stormwater conveyance installed

### OFFERING SUMMARY

| Sale Price:        |           | \$600,000 - \$800,000 |
|--------------------|-----------|-----------------------|
| Combined Lot Size: |           | 4.98 Acres            |
| Lot 8:             | \$800,000 | 2.97 Acres            |
| Lot 9:             | \$600,000 | 2.01 Acres            |