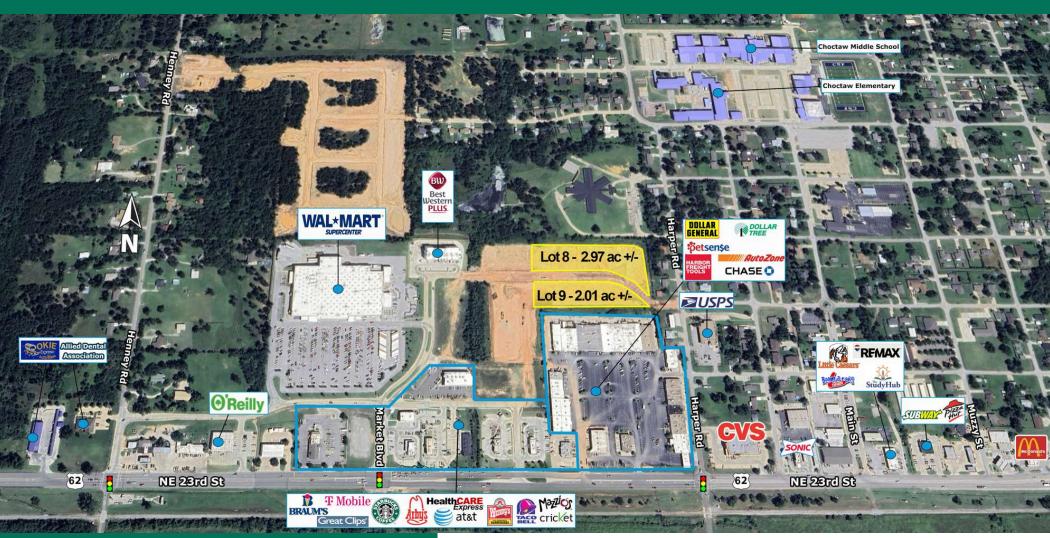

# CHOCTAW MARKETPLACE

2655 LANE ROSS BOULEVARD, CHOCTAW, OK 73020

### PROPERTY DESCRIPTION

40

DEL CITY

OKLAHOMA CITY

Located at the intersection of NE 23rd Street and Market Boulevard, this prime site in Choctaw, Oklahoma, presents an outstanding opportunity for medical and hotel development in a high-growth market. Just 14 miles from downtown Oklahoma City and 8 miles from Tinker Air Force Base, the area attracts professionals, commuters, and visitors in need of quality healthcare services and accommodations. With an impressive average household income of \$107,587 within a 3-mile radius, Choctaw offers a strong consumer base with demand for premium amenities. Additionally, Walmart, the area's primary retail anchor, brings in 1.8 million visitors annually, ensuring steady traffic and visibility. This highly visible and accessible location is ideal for a hotel or medical facility looking to capitalize on the city's economic expansion and increasing demand for services.

### PROPERTY HIGHLIGHTS

- Construction of Lane Ross Blvd
- · Parcels are graded
- Utilities are available at the property line
- Stormwater conveyance installed

### OFFERING SUMMARY

| Sale Price:        |           | \$600,000 - \$800,000 |
|--------------------|-----------|-----------------------|
| Combined Lot Size: |           | 4.98 Acres            |
| Lot 8:             | \$800,000 | 2.97 Acres            |
| Lot 9:             | \$600,000 | 2.01 Acres            |